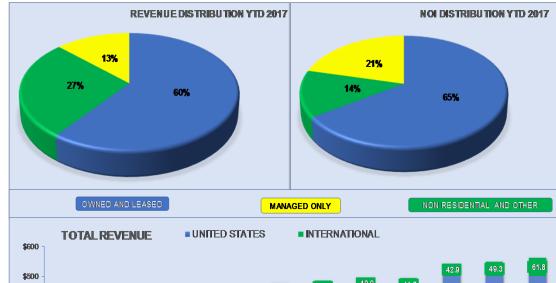

| UNITED STATES INTERNATIONAL |       |      |      |         |      | 2018 Guidance Summary ** |      | Low-End | Mid-Point                   |     |             |                 |
|-----------------------------|-------|------|------|---------|------|--------------------------|------|---------|-----------------------------|-----|-------------|-----------------|
|                             | DONAL | 3    |      | ATIONAL |      | 42.9                     | 49.3 | 61.8    | Revenue                     | \$  | 2,276,000   | \$<br>2,286,000 |
| 37.7                        | 37.6  | 38.5 | 40.4 | 40.9    | 41.7 | 42.9                     | 49.3 |         | NOI                         | \$  | 607,000     | \$<br>613,000   |
|                             |       |      |      |         |      |                          |      |         | Adjusted EBITDA             | \$  | 431,000     | \$<br>437,000   |
|                             |       |      |      |         |      | 500                      | 500  | 501     | Adjusted Net Income / Share | \$  | 1.27        | \$<br>1.32      |
| 422                         | 432   | 438  | 444  | 456     | 452  | 300                      | 500  | 501     | AFFO / Share                | \$  | 2.40        | \$<br>2.45      |
|                             |       |      |      |         |      |                          |      |         |                             |     |             |                 |
|                             |       |      |      |         |      |                          |      |         | Capit                       | alE | xpenditures | \$<br>126,500   |
| 4Q15                        | 1Q16  | 2016 | 3Q16 | 4Q16    | 1Q17 | 2Q17                     | 3Q17 | 4Q17    |                             |     | Maintenance | \$<br>23,000    |
|                             |       |      |      |         |      |                          |      |         |                             |     | Growth      | \$<br>103,500   |

Does not include Facility Construction and Design Revenue

38.0

40

3Q15

\*\* In '000 except per share data

2015

1Q15

High-End

\$

\$

\$

\$

\$

2,296,000

619,000

443.000

1.37

2.50

Ë \$400

\$300

\$200

\$100

\$0

| Compa                   | ny Profile                                                                                                                                                                                |                      | Q4 2017                                                         |                                                                                              | Q4 2016                                             |                                        | FY 2017                                                  |                                  | FY 2016                                                     |
|-------------------------|-------------------------------------------------------------------------------------------------------------------------------------------------------------------------------------------|----------------------|-----------------------------------------------------------------|----------------------------------------------------------------------------------------------|-----------------------------------------------------|----------------------------------------|----------------------------------------------------------|----------------------------------|-------------------------------------------------------------|
|                         | Market Capitalization * **                                                                                                                                                                | \$                   | 2,926,596                                                       | \$                                                                                           | 2,695,889                                           | \$                                     | 2,926,596                                                | \$                               | 2,695,889                                                   |
|                         | Share Price **                                                                                                                                                                            | \$                   | 23.60                                                           | \$                                                                                           | 23.95                                               | \$                                     | 23.60                                                    | \$                               | 23.95                                                       |
| evenues *               |                                                                                                                                                                                           |                      |                                                                 |                                                                                              |                                                     |                                        |                                                          |                                  |                                                             |
|                         | Owned and Leased: Corrections & Detention                                                                                                                                                 | \$                   | 266,024                                                         | \$                                                                                           | 269,324                                             | \$                                     | 1,055,254                                                | \$                               | 1,042,612                                                   |
|                         | Owned and Leased: Community-based                                                                                                                                                         |                      | 42,623                                                          |                                                                                              | 18,134                                              |                                        | 149,619                                                  |                                  | 72,954                                                      |
|                         | Owned and Leased: Youth Services                                                                                                                                                          |                      | 22,776                                                          |                                                                                              | 21,570                                              |                                        | 88,184                                                   |                                  | 85,234                                                      |
|                         | Managed Only                                                                                                                                                                              |                      | 164,942                                                         |                                                                                              | 122,452                                             |                                        | 582,091                                                  |                                  | 490,028                                                     |
|                         | Facility Construction & Design                                                                                                                                                            |                      | 2,802                                                           |                                                                                              | 70,076                                              |                                        | 115,404                                                  |                                  | 252,401                                                     |
|                         | Non-residential Services and Other                                                                                                                                                        |                      | 69,810                                                          |                                                                                              | 65,023                                              |                                        | 272,868                                                  |                                  | 236,261                                                     |
|                         |                                                                                                                                                                                           | \$                   | 568,977                                                         | \$                                                                                           | 566,579                                             | \$                                     | 2,263,420                                                | \$                               | 2,179,49                                                    |
| et Operatin             | g Income (NOI) *                                                                                                                                                                          |                      |                                                                 |                                                                                              |                                                     |                                        |                                                          |                                  |                                                             |
|                         | Owned and Leased: Corrections & Detention                                                                                                                                                 | \$                   | 81,932                                                          | \$                                                                                           | 88,194                                              | \$                                     | 333,440                                                  | \$                               | 345,054                                                     |
|                         | Owned and Leased: Community-based                                                                                                                                                         |                      | 10,623                                                          |                                                                                              | 7,570                                               |                                        | 46,288                                                   |                                  | 30,65                                                       |
|                         | Owned and Leased: Youth Services                                                                                                                                                          |                      | 3,301                                                           |                                                                                              | 2,948                                               |                                        | 11,424                                                   |                                  | 10,78                                                       |
|                         | Managed Only                                                                                                                                                                              |                      | 26,799                                                          |                                                                                              | 13,181                                              |                                        | 83,824                                                   |                                  | 65,56                                                       |
|                         | Facility Construction & Design                                                                                                                                                            |                      | -                                                               |                                                                                              | 155                                                 |                                        | (1,620)                                                  |                                  | 62                                                          |
|                         | Non-residential Services and Other                                                                                                                                                        |                      | 29,997                                                          |                                                                                              | 31,757                                              |                                        | 119,565                                                  |                                  | 110,68                                                      |
|                         |                                                                                                                                                                                           | \$                   | 152,652                                                         | \$                                                                                           | 143,805                                             | <b>ф</b>                               |                                                          | _                                | 563,37                                                      |
|                         |                                                                                                                                                                                           | *                    | 132,032                                                         | Ψ                                                                                            |                                                     | \$                                     | 592,921                                                  | \$                               | 505,57                                                      |
| djusted EB              | ITDAre *                                                                                                                                                                                  | \$                   | 106,812                                                         | \$                                                                                           | 101,751                                             | \$\$                                   | 419,787                                                  | \$\$                             | 403,743                                                     |
|                         |                                                                                                                                                                                           | \$                   |                                                                 | · —                                                                                          |                                                     |                                        |                                                          | Ť                                |                                                             |
| djusted EB<br>FO & AFFO |                                                                                                                                                                                           | \$<br>\$<br>\$       |                                                                 | · —                                                                                          |                                                     |                                        |                                                          | Ť                                |                                                             |
|                         |                                                                                                                                                                                           |                      | <b>106,812</b><br>0.67                                          | \$                                                                                           | <b>101,751</b><br>0.70                              | \$                                     | <b>419,787</b><br>2.55                                   | \$                               | <b>403,74</b><br>2.5                                        |
|                         | AFFO per diluted share                                                                                                                                                                    | \$                   | 106,812<br>0.67<br>53,362                                       | \$                                                                                           | 101,751                                             | \$<br>\$                               | 419,787<br>2.55<br>211,703                               | \$<br>\$                         | <b>403,74</b><br>2.5<br>208,94                              |
|                         | AFFO per diluted share<br>Funds From Operations (NAREIT) *                                                                                                                                | \$                   | 106,812<br>0.67<br>53,362<br>63,754                             | \$<br>\$<br>\$                                                                               | 0.70<br>63,966<br>61,935                            | \$<br>\$<br>\$                         | <b>419,787</b><br>2.55<br>211,703<br>236,072             | *<br>\$<br>\$                    | <b>403,74</b><br>2.5<br>208,94<br>223,98                    |
|                         | AFFO per diluted share<br>Funds From Operations (NAREIT) *<br>Funds From Operations (Normalized) *                                                                                        | \$<br>\$<br>\$       | 106,812<br>0.67<br>53,362                                       | \$<br>\$<br>\$<br>\$<br>\$                                                                   | <b>101,751</b><br>0.70<br>63,966                    | \$<br>\$<br>\$<br>\$                   | 419,787<br>2.55<br>211,703                               | \$<br>\$<br>\$<br>\$             | 403,74<br>2.5<br>208,94<br>223,98<br>279,19                 |
| FO & AFFO               | AFFO per diluted share<br>Funds From Operations (NAREIT) *<br>Funds From Operations (Normalized) *<br>Adjusted Funds From Operations *<br>Dividends per share                             | \$<br>\$<br>\$       | 0.67<br>53,362<br>63,754<br>82,000                              | \$<br>\$<br>\$<br>\$<br>\$<br>\$                                                             | 0.70<br>63,966<br>61,935<br>77,673                  | \$<br>\$<br>\$<br>\$<br>\$             | <b>419,787</b><br>2.55<br>211,703<br>236,072<br>307,659  | \$<br>\$<br>\$<br>\$<br>\$       | 403,74                                                      |
| FO & AFFO               | AFFO per diluted share<br>Funds From Operations (NAREIT) *<br>Funds From Operations (Normalized) *<br>Adjusted Funds From Operations *                                                    | \$<br>\$<br>\$       | 0.67<br>53,362<br>63,754<br>82,000<br>0.47                      | \$<br>\$<br>\$<br>\$<br>\$<br>\$<br>\$<br>\$<br>\$<br>\$<br>\$<br>\$<br>\$<br>\$<br>\$<br>\$ | 0.70<br>63,966<br>61,935<br>77,673<br>0.43          | \$<br>\$<br>\$<br>\$<br>\$             | 2.55<br>211,703<br>236,072<br>307,659<br>1.88            | \$<br>\$<br>\$<br>\$<br>\$       | 403,74<br>2.5<br>208,94<br>223,98<br>279,19<br>1.7          |
| FO & AFFO               | AFFO per diluted share<br>Funds From Operations (NAREIT) *<br>Funds From Operations (Normalized) *<br>Adjusted Funds From Operations *<br>Dividends per share                             | \$<br>\$<br>\$<br>\$ | 106,812<br>0.67<br>53,362<br>63,754<br>82,000<br>0.47<br>31,461 | \$<br>\$<br>\$<br>\$<br>\$<br>\$                                                             | 0.70<br>63,966<br>61,935<br>77,673<br>0.43<br>6,427 | \$<br>\$<br>\$<br>\$<br>\$<br>\$<br>\$ | 2.55<br>211,703<br>236,072<br>307,659<br>1.88<br>108,735 | \$<br>\$<br>\$<br>\$<br>\$<br>\$ | 403,74<br>2.5<br>208,94<br>223,98<br>279,19<br>1.7<br>33,53 |
| FO & AFFO               | AFFO per diluted share<br>Funds From Operations (NAREIT) *<br>Funds From Operations (Normalized) *<br>Adjusted Funds From Operations *<br>Dividends per share<br>nditures * ***<br>Growth | \$<br>\$<br>\$<br>\$ | 0.67<br>53,362<br>63,754<br>82,000<br>0.47                      | \$<br>\$<br>\$<br>\$<br>\$<br>\$<br>\$<br>\$<br>\$<br>\$<br>\$<br>\$<br>\$<br>\$<br>\$<br>\$ | 0.70<br>63,966<br>61,935<br>77,673<br>0.43          | \$<br>\$<br>\$<br>\$<br>\$<br>\$<br>\$ | 2.55<br>211,703<br>236,072<br>307,659<br>1.88            | \$<br>\$<br>\$<br>\$<br>\$<br>\$ | 403,74<br>2.5<br>208,94<br>223,98<br>279,19                 |