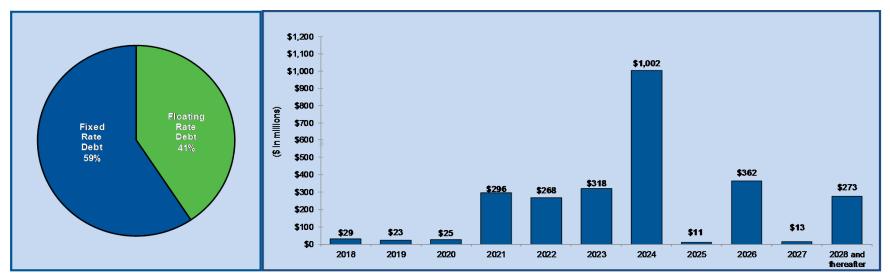

1, 196     | -          | -            | -         | -          | -         | -                    | 7,431        |
| Other                     | 496       | 499       | 233       | 142        | 133        | 139        | 148          | 153       | 164        | 176       | 446                  | 2,729        |
| Total Fixed Debt          | 20,918    | 15,177    | 16,593    | 17,755     | 260,319    | 309,777    | 255,715      | 11,009    | 361,694    | 12,533    | 272,678              | 1,554,168    |
| Total Debt Payments       | \$ 28,918 | \$ 23,177 | \$ 24,593 | \$ 296,314 | \$ 268,319 | \$ 317,777 | \$ 1,001,715 | \$ 11,009 | \$ 361,694 | \$ 12,533 | \$ 272,678           | \$ 2,618,727 |

#### Weighted Avg. Interest Rates at 12/31/2017

 Floating
 4.09%

 Fixed
 4.88%

 Total
 4.57%



\* These amounts are in '000-s and represent future maturities as of 12/31 of each year

\*\* 2027 and thereafter maturities reflect non-recourse debt associated with the Ravenhall, Australia project

|                                         | Unsecured Senior Notes |             |             |             |
|-----------------------------------------|------------------------|-------------|-------------|-------------|
| Due                                     | <u>2022</u>            | <u>2023</u> | <u>2024</u> | <u>2026</u> |
| Closing Date                            | 10/3/13                | 3/19/13     | 9/25/14     | 4/18/16     |
| Denomination                            | USD                    | USD         | USD         | USD         |
| Original Principal Amount