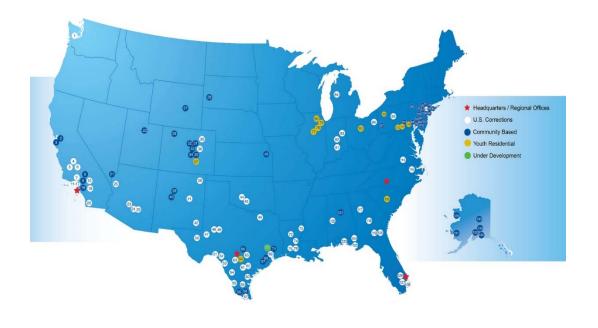

#### Global Operating Portfolio by Region \* \*\*

| United States  | Facilities | Current Beds | Beds 1-Yr Ago |
|----------------|------------|--------------|---------------|
| Texas          | 25         | 20,733       | 20,997        |
| California     | 19         | 6,317        | 6,175         |
| Pennsylvania   | 17         | 6,203        | 2,472         |
| Colorado       | 9          | 4,293        | 2,918         |
| New Jersey     | 8          | 4,035        | 1,440         |
| Florida        | 6          | 8,502        | 8,502         |
| Alaska         | 6          | 730          | 684           |
| Louisiana      | 5          | 4,042        | 5,618         |
| New Mexico     | 5          | 2,659        | 2,425         |
| Arizona        | 4          | 5,930        | 5,930         |
| Georgia        | 4          | 5,115        | 5,115         |
| Illinois       | 4          | 238          | 238           |
| Indiana        | 3          | 4,562        | 4,262         |
| Oklahoma       | 2          | 4,622        | 4,622         |
| Alabama        | 2          | 1,414        | 690           |
| New York       | 2          | 418          | 390           |
| Ohio           | 2          | 300          | 100           |
| Michigan       | 1          | 1,748        | 1,748         |
| Washington     | 1          | 1,575        | 1,575         |
| Virginia       | 1          | 1,536        | 1,536         |
| North Carolina | 1          | 1,450        | 1,450         |
| Wyoming        | 1          | 342          | -             |
| Kansas         | 1          | 150          | 150           |
| Nevada         | 1          | 124          | 124           |
| Utah           | 1          | 115          | 115           |
| South Dakota   | 1          | 68           | -             |
| South Carolina | 1          | 36           | -             |

|            | International         | Facilities    | Current Beds | Beds 1-Yr Ago |
|------------|-----------------------|---------------|--------------|---------------|
|            | Australia             | 5             | 4,588        | 3,288         |
|            | South Africa          | 1             | 3,024        | 3,024         |
|            | United Kingdom        | 1             | 249          | 249           |
| Internatio | onal Total:           | 7             | 7,861        | 6,561         |
| Global:    |                       | 140           | 95,118       | 85,837        |
| Global     | Operating Portfolio b | y Facility Ow | nership **   |               |
|            | Company Owned         | 80            | 55,053       | 49,019        |
|            | Company Leased        | 22            | 5,916        | 3,819         |
|            | Managed - Only        | 38            | 34,149       | 32,999        |
| Total      |                       | 140           | 95,118       | 85,837        |