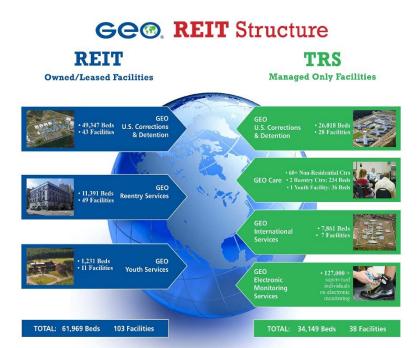

The GEO Group, Inc. (NYSE: GEO) is the first fully integrated equity real estate investment trust ("REIT") specializing in the design, financing, development, and operation of correctional, detention, and community reentry facilities around the globe. GEO is the world's leading provider of diversified correctional, detention, community reentry, and electronic monitoring services to government agencies worldwide with operations in the United States, Australia, South Africa, and the United Kingdom. GEO's worldwide operations include the ownership and/or management of 141 facilities totaling approximately 96,000 beds, including projects under development, with a growing workforce of approximately 23,000 professionals.

|            | International         | Facilities    | Current Beds | Beds 1-Yr Ago |
|------------|-----------------------|---------------|--------------|---------------|
|            | Australia             | 5             | 4,588        | 3,288         |
|            | South Africa          | 1             | 3,024        | 3,024         |
|            | United Kingdom        | 1             | 249          | 249           |
| Internatio | onal Total:           | 7             | 7,861        | 6,561         |
| Global:    |                       | 140           | 95,118       | 85,837        |
| Global     | Operating Portfolio b | y Facility Ow | nership **   |               |
|            | Company Owned         | 80            | 55,053       | 49,019        |
|            | Company Leased        | 22            | 5,916        | 3,819         |
|            | Managed - Only        | 38            | 34,149       | 32,999        |
| Total      |                       | 140           | 95,118       | 85,837        |