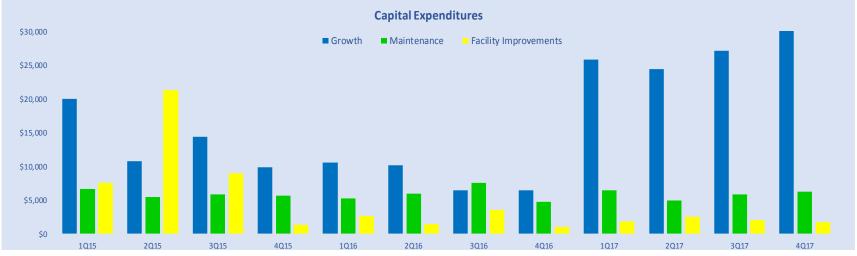

1.37

2.50

Ë \$400

\$300

\$200

\$100

\$0

| Compa                   | ny Profile                                                                                                                                                                                |                      | Q4 2017                                                         |                                                                                              | Q4 2016                                             |                                        | FY 2017                                                  |                                  | FY 2016                                                     |
|-------------------------|-------------------------------------------------------------------------------------------------------------------------------------------------------------------------------------------|----------------------|-----------------------------------------------------------------|----------------------------------------------------------------------------------------------|-----------------------------------------------------|----------------------------------------|----------------------------------------------------------|----------------------------------|-------------------------------------------------------------|
|                         | Market Capitalization * **                                                                                                                                                                | \$                   | 2,926,596                                                       | \$                                                                                           | 2,695,889                                           | \$                                     | 2,926,596                                                | \$                               | 2,695,889                                                   |
|                         | Share Price **                                                                                                                                                                            | \$                   | 23.60                                                           | \$                                                                                           | 23.95                                               | \$                                     | 23.60                                                    | \$                               | 23.95                                                       |
| evenues *               |                                                                                                                                                                                           |                      |                                                                 |                                                                                              |                                                     |                                        |                                                          |                                  |                                                             |
|                         | Owned and Leased: Corrections & Detention                                                                                                                                                 | \$                   | 266,024                                                         | \$                                                                                           | 269,324                                             | \$                                     | 1,055,254                                                | \$                               | 1,042,612                                                   |
|                         | Owned and Leased: Community-based                                                                                                                                                         |                      | 42,623                                                          |                                                                                              | 18,134                                              |                                        | 149,619                                                  |                                  | 72,954                                                      |
|                         | Owned and Leased: Youth Services                                                                                                                                                          |                      | 22,776                                                          |                                                                                              | 21,570                                              |                                        | 88,184                                                   |                                  | 85,234                                                      |
|                         | Managed Only                                                                                                                                                                              |                      | 164,942                                                         |                                                                                              | 122,452                                             |                                        | 582,091                                                  |                                  | 490,028                                                     |
|                         | Facility Construction & Design                                                                                                                                                            |                      | 2,802                                                           |                                                                                              | 70,076                                              |                                        | 115,404                                                  |                                  | 252,401                                                     |
|                         | Non-residential Services and Other                                                                                                                                                        |                      | 69,810                                                          |                                                                                              | 65,023                                              |                                        | 272,868                                                  |                                  | 236,261                                                     |
|                         |                                                                                                                                                                                           | \$                   | 568,977                                                         | \$                                                                                           | 566,579                                             | \$                                     | 2,263,420                                                | \$                               | 2,179,49                                                    |
| et Operatin             | g Income (NOI) *                                                                                                                                                                          |                      |                                                                 |                                                                                              |                                                     |                                        |                                                          |                                  |                                                             |
|                         | Owned and Leased: Corrections & Detention                                                                                                                                                 | \$                   | 81,932                                                          | \$                                                                                           | 88,194                                              | \$                                     | 333,440                                                  | \$                               | 345,054                                                     |
|                         | Owned and Leased: Community-based                                                                                                                                                         |                      | 10,623                                                          |                                                                                              | 7,570                                               |                                        | 46,288                                                   |                                  | 30,65                                                       |
|                         | Owned and Leased: Youth Services                                                                                                                                                          |                      | 3,301                                                           |                                                                                              | 2,948                                               |                                        | 11,424                                                   |                                  | 10,78                                                       |
|                         | Managed Only                                                                                                                                                                              |                      | 26,799                                                          |                                                                                              | 13,181                                              |                                        | 83,824                                                   |                                  | 65,56                                                       |
|                         | Facility Construction & Design                                                                                                                                                            |                      | -                                                               |                                                                                              | 155                                                 |                                        | (1,620)                                                  |                                  | 62                                                          |
|                         | Non-residential Services and Other                                                                                                                                                        |                      | 29,997                                                          |                                                                                              | 31,757                                              |                                        | 119,565                                                  |                                  | 110,68                                                      |
|                         |                                                                                                                                                                                           | \$                   | 152,652                                                         | \$                                                                                           | 143,805                                             | <b>ф</b>                               |                                                          | _                                | 563,37                                                      |
|                         |                                                                                                                                                                                           | *                    | 132,032                                                         | Ψ                                                                                            |                                                     | \$                                     | 592,921                                                  | \$                               | 505,57                                                      |
| djusted EB              | ITDAre *                                                                                                                                                                                  | \$                   | 106,812                                                         | \$                                                                                           | 101,751                                             | \$\$                                   | 419,787                                                  | \$\$                             | 403,743                                                     |
|                         |                                                                                                                                                                                           | \$                   |                                                                 | · —                                                                                          |                                                     |                                        |                                                          | Ť                                |                                                             |
| djusted EB<br>FO & AFFO |                                                                                                                                                                                           | \$<br>\$<br>\$       |                                                                 | · —                                                                                          |                                                     |                                        |                                                          | Ť                                |                                                             |
|                         |                                                                                                                                                                                           |                      | <b>106,812</b><br>0.67                                          | \$                                                                                           | <b>101,751</b><br>0.70                              | \$                                     | <b>419,787</b><br>2.55                                   | \$                               | <b>403,74</b><br>2.5                                        |
|                         | AFFO per diluted share                                                                                                                                                                    | \$                   | 106,812<br>0.67<br>53,362                                       | \$                                                                                           | 101,751                                             | \$<br>\$                               | 419,787<br>2.55<br>211,703                               | \$<br>\$                         | <b>403,74</b><br>2.5<br>208,94                              |
|                         | AFFO per diluted share<br>Funds From Operations (NAREIT) *                                                                                                                                | \$                   | 106,812<br>0.67<br>53,362<br>63,754                             | \$<br>\$<br>\$                                                                               | 0.70<br>63,966<br>61,935                            | \$<br>\$<br>\$                         | <b>419,787</b><br>2.55<br>211,703<br>236,072             | *<br>\$<br>\$                    | <b>403,74</b><br>2.5<br>208,94<br>223,98                    |
|                         | AFFO per diluted share<br>Funds From Operations (NAREIT) *<br>Funds From Operations (Normalized) *                                                                                        | \$<br>\$<br>\$       | 106,812<br>0.67<br>53,362                                       | \$<br>\$<br>\$<br>\$<br>\$                                                                   | <b>101,751</b><br>0.70<br>63,966                    | \$<br>\$<br>\$<br>\$                   | 419,787<br>2.55<br>211,703                               | \$<br>\$<br>\$<br>\$             | 403,74<br>2.5<br>208,94<br>223,98<br>279,19                 |
| FO & AFFO               | AFFO per diluted share<br>Funds From Operations (NAREIT) *<br>Funds From Operations (Normalized) *<br>Adjusted Funds From Operations *<br>Dividends per share                             | \$<br>\$<br>\$       | 0.67<br>53,362<br>63,754<br>82,000                              | \$<br>\$<br>\$<br>\$<br>\$<br>\$                                                             | 0.70<br>63,966<br>61,935<br>77,673                  | \$<br>\$<br>\$<br>\$<br>\$             | <b>419,787</b><br>2.55<br>211,703<br>236,072<br>307,659  | \$<br>\$<br>\$<br>\$<br>\$       | 403,74                                                      |
| FO & AFFO               | AFFO per diluted share<br>Funds From Operations (NAREIT) *<br>Funds From Operations (Normalized) *<br>Adjusted Funds From Operations *                                                    | \$<br>\$<br>\$       | 0.67<br>53,362<br>63,754<br>82,000<br>0.47                      | \$<br>\$<br>\$<br>\$<br>\$<br>\$<br>\$<br>\$<br>\$<br>\$<br>\$<br>\$<br>\$<br>\$<br>\$<br>\$ | 0.70<br>63,966<br>61,935<br>77,673<br>0.43          | \$<br>\$<br>\$<br>\$<br>\$             | 2.55<br>211,703<br>236,072<br>307,659<br>1.88            | \$<br>\$<br>\$<br>\$<br>\$       | 403,74<br>2.5<br>208,94<br>223,98<br>279,19<br>1.7          |
| FO & AFFO               | AFFO per diluted share<br>Funds From Operations (NAREIT) *<br>Funds From Operations (Normalized) *<br>Adjusted Funds From Operations *<br>Dividends per share                             | \$<br>\$<br>\$<br>\$ | 106,812<br>0.67<br>53,362<br>63,754<br>82,000<br>0.47<br>31,461 | \$<br>\$<br>\$<br>\$<br>\$<br>\$                                                             | 0.70<br>63,966<br>61,935<br>77,673<br>0.43<br>6,427 | \$<br>\$<br>\$<br>\$<br>\$<br>\$<br>\$ | 2.55<br>211,703<br>236,072<br>307,659<br>1.88<br>108,735 | \$<br>\$<br>\$<br>\$<br>\$<br>\$ | 403,74<br>2.5<br>208,94<br>223,98<br>279,19<br>1.7<br>33,53 |
| FO & AFFO               | AFFO per diluted share<br>Funds From Operations (NAREIT) *<br>Funds From Operations (Normalized) *<br>Adjusted Funds From Operations *<br>Dividends per share<br>nditures * ***<br>Growth | \$<br>\$<br>\$<br>\$ | 0.67<br>53,362<br>63,754<br>82,000<br>0.47                      | \$<br>\$<br>\$<br>\$<br>\$<br>\$<br>\$<br>\$<br>\$<br>\$<br>\$<br>\$<br>\$<br>\$<br>\$<br>\$ | 0.70<br>63,966<br>61,935<br>77,673<br>0.43          | \$<br>\$<br>\$<br>\$<br>\$<br>\$<br>\$ | 2.55<br>211,703<br>236,072<br>307,659<br>1.88            | \$<br>\$<br>\$<br>\$<br>\$<br>\$ | 403,74<br>2.5<br>208,94<br>223,98<br>279,19                 |

\* Figures in '000s, except per share data

\*\* As of quarter-end or year-end as applicable

\*\*\* Excludes capital expenditures related to the development of a new corporate headquarters, which project to date totaled \$14.3 million through December 31, 2017, as well as capital expenditures reimbursed by the insurance company, which insurance proceeds received totaled \$2.8 million through December 31, 2017