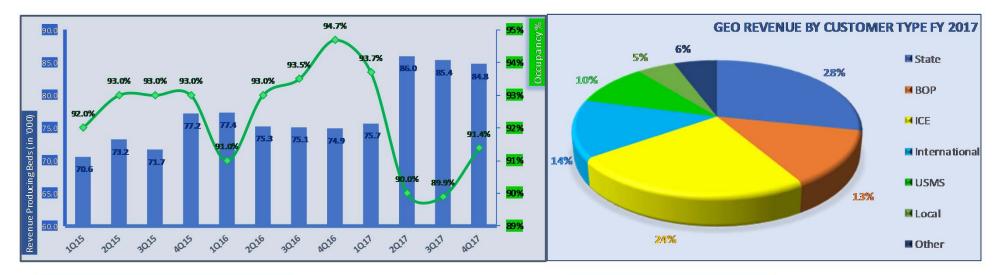

|                                                                                                               | Q4 2017                | Q4 2016                | FY 2017                | FY 2016                |
|---------------------------------------------------------------------------------------------------------------|------------------------|------------------------|------------------------|------------------------|
| Portfolio **                                                                                                  |                        |                        |                        |                        |
| Owned and Leased: Corrections & Detention                                                                     | 35                     | 35                     | 35                     | 35                     |
| Owned and Leased: Community-based                                                                             | 45                     | 20                     | 45                     | 20                     |
| Owned and Leased: Youth Services                                                                              | 9                      | 9                      | 9                      | 9                      |
| Managed only                                                                                                  | 38                     | 31                     | 38                     | 31                     |
|                                                                                                               | 127                    | 95                     | 127                    | 95                     |
| Owned and Leased: Corrections & Detention * **                                                                | 11 707                 | 44,000                 | 44 707                 | 44.000                 |
| Revenue Producing Beds                                                                                        | 41,797                 | 41,669                 | 41,797                 | 41,669                 |
| Occupancy                                                                                                     | 92%                    | 94%                    | 91%                    | 91%                    |
| Compensated Mandays                                                                                           | 3,542,766              | 3,594,604              | 13,861,493             | 13,862,408             |
| Square Feet                                                                                                   | 7,689,833              | 7,704,974              | 7,689,833              | 7,704,974              |
| Available beds at active facilities                                                                           | 486                    | 1,505                  | 486                    | 1,505                  |
| Idle Facilities: Design Capacity - Beds                                                                       | 6,064                  | 3,328                  | 6,064                  | 3,328                  |
| Square Feet                                                                                                   | 1,170,197              | 518,690                | 1,170,197              | 518,690                |
| Under Activation: Design Capacity - Beds                                                                      | -                      | 780                    | -                      | 780                    |
| Square Feet                                                                                                   | -                      | 150,000                | -                      | 150,000                |
| Owned and Leased: Community-based * **                                                                        |                        |                        |                        |                        |
| Revenue Producing Beds                                                                                        | 9,320                  | 2,870                  | 9,320                  | 2,870                  |
| Occupancy                                                                                                     | 72%                    | 82%                    | 72%                    | 799                    |
| Compensated Mandays                                                                                           | 615,762                | 216,936                | 1,983,163              | 834,075                |
| Square Feet                                                                                                   | 1,628,675              | 427,713                | 1,628,675              | 427,713                |
| Available beds at active facilities                                                                           | 1,004                  | -                      | 1,004                  | -                      |
| Idle Facilities: Design Capacity - Beds                                                                       | 714                    | 112                    | 714                    | 112                    |
| Square Feet                                                                                                   | 111,719                | 25,000                 | 111,719                | 25,000                 |
| Dwned and Leased: Youth Services * **                                                                         |                        |                        |                        |                        |
| Revenue Producing Beds                                                                                        | 1,163                  | 1,163                  | 1,163                  | 1,163                  |
| Occupancy                                                                                                     | 72%                    | 72%                    | 71%                    | 719                    |
| Compensated Mandays                                                                                           | 76,663                 | 77,025                 | 302,147                | 302,241                |
| Square Feet                                                                                                   | 727,464                | 727,464                | 727,464                | 727,464                |
| Idle Facilities: Design Capacity - Beds                                                                       | 68                     | 98                     | 68                     | 98                     |
| Square Feet                                                                                                   | 32,703                 | 38,349                 | 32,703                 | 38,349                 |
| Managed Only * **                                                                                             |                        |                        |                        |                        |
| Revenue Producing Beds                                                                                        | 32,493                 | 29,236                 | 32,493                 | 29,236                 |
| Occupancy                                                                                                     | 97%                    | 98%                    | 97%                    | 989                    |
|                                                                                                               | 2,891,143              | 2,639,753              | 11,174,882             | 10,483,649             |
| Compensated Mandays                                                                                           | 9,569,002              | 8,499,313              | 9,569,002              | 8,499,313              |
| Compensated Mandays<br>Square Feet                                                                            |                        |                        |                        |                        |
|                                                                                                               | 5,579,073              | 5,451,226              | 5,579,073              | 5,451,226              |
| Square Feet                                                                                                   | 5,579,073<br>3,989,929 | 5,451,226<br>3,048,087 | 5,579,073<br>3,989,929 |                        |
| Square Feet<br>U.S.                                                                                           |                        |                        |                        |                        |
| Square Feet<br>U.S.<br>International                                                                          | 3,989,929              |                        | 3,989,929              | 5,451,226<br>3,048,087 |
| Square Feet<br>U.S.<br>International<br>Available beds at active facilities                                   | 3,989,929              |                        | 3,989,929              |                        |
| Square Feet<br>U.S.<br>International<br>Available beds at active facilities<br>Non Residential Units *** **** | 3,989,929<br>300       | 3,048,087<br>-         | 3,989,929<br>300       | 3,048,087              |

| Owned & Leased (FY 2017) **              | % of Beds * | % of Revenue |
|------------------------------------------|-------------|--------------|
| Top 10 Customers                         |             |              |
| 1 U.S. Immigration & Customs Enforcement | 16.4%       | 18.9%        |
| 2 Federal Bureau of Prisons              | 14.7%       | 12.9%        |
| 3 United States Marshals Service         | 9.9%        | 9.1%         |
| 4 State of California                    | 3.0%        | 2.7%         |
| 5 State of New Mexico                    | 2.1%        | 1.7%         |
| 6 State of Oklahoma                      | 3.2%        | 1.7%         |
| 7 State of New Jersey                    | 2.8%        | 1.4%         |
| 8 State of Georgia                       | 1.8%        | 1.2%         |
| 9 State of Pennsylvania                  | 0.8%        | 0.7%         |
| 10 Various Other                         | 6.3%        | 6.8%         |

| Managed Only (FY 2017) ** | % of Beds * | % of Revenue |
|---------------------------|-------------|--------------|
| Top 10 Customers          |             |              |
| 1 Australia               | 5.1%        | 6.7%         |
| 2 State of Florida        | 9.2%        | 5.1%         |
| 3 State of Arizona        | 7.0%        | 4.1%         |
| 4 State of Indiana        | 5.0%        | 2.1%         |
| 5 State of Virginia       | 1.8%        | 1.1%         |
| 6 U.S. Marshals Service   | 2.0%        | 1.1%         |
| 7 South Africa            | 3.6%        | 0.8%         |
| 8 State of New Mexico     | 1.0%        | 0.6%         |
| 9 State of Louisiana      | 0.0%        | 0.4%         |
| 10 Various Other          | 3.7%        | 2.8%         |