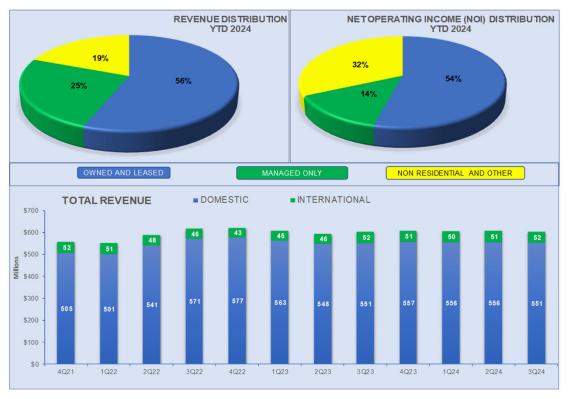

 Growth Technology
 \$12,000 to \$13,000

 Facility Maintenance
 \$25,000 to \$27,000

 Capital Expenditures
 \$43,000 to \$45,000

 \$80,000 to \$85,000

| Company        | Profile *                                      |           | Q3 2024<br>(unaudited) |    | Q3 2023<br>(unaudited) |    | YTD 2024 (unaudited) |    | YTD 2023<br>(unaudited) |
|----------------|------------------------------------------------|-----------|------------------------|----|------------------------|----|----------------------|----|-------------------------|
|                | Market Capitalization **                       | \$        | 1,795,425              | \$ | 1,031,262              | \$ | 1,795,425            | \$ | 1,031,262               |
|                | Share Price **                                 | \$        | 12.85                  | \$ | 8.18                   | \$ | 12.85                | \$ | 8.18                    |
| Revenues *     |                                                |           |                        |    |                        |    |                      |    |                         |
|                | Owned and Leased: Secure Services              | \$        | 298,771                | \$ | 282,374                | \$ | 894,804              | \$ | 838,723                 |
|                | Owned and Leased: Reentry Services             |           | 41,184                 |    | 43,764                 |    | 120,828              |    | 123,438                 |
|                | Managed Only                                   |           | 152,813                |    | 152,027                |    | 458,124              |    | 423,640                 |
|                | Electronic Monitoring and Supervision Services |           | 80,067                 |    | 94,489                 |    | 251,596              |    | 335,158                 |
|                | Non-Residential Services & Other               |           | 30,290                 |    | 30,131                 |    | 90,630               |    | 83,926                  |
|                |                                                | \$        | 603,125                | \$ | 602,785                | \$ | 1,815,982            | \$ | 1,804,885               |
| Net Operating  | Income (NOI) *                                 |           |                        |    |                        |    |                      |    |                         |
|                | Owned and Leased: Secure Services              | \$        | 79,345                 | \$ | 72,864                 | \$ | 243,613              | \$ | 225,835                 |
|                | Owned and Leased: Reentry Services             |           | 13,366                 |    | 15,177                 |    | 33,974               |    | 39,398                  |
|                | Managed Only                                   |           | 26,242                 |    | 17,682                 |    | 73,617               |    | 43,812                  |
|                | Electronic Monitoring and Supervision Services |           | 38,952                 |    | 53,344                 |    | 128,178              |    | 188,013                 |
|                | Non-Residential Services & Other               |           | 7,977                  |    | 7,559                  |    | 23,807               |    | 18,857                  |
|                |                                                | \$        | 165,882                | \$ | 166,626                | \$ | 503,189              | \$ | 515,915                 |
| Net income at  | tributable to The GEO Group, Inc. *            | \$        | 26,320                 | \$ | 24,519                 | \$ | 16,475               | \$ | 82,093                  |
| Adjusted EBIT  | DA*                                            | \$        | 118,636                | \$ | 118,670                | \$ | 355,530              | \$ | 378,554                 |
| Capital Expen  |                                                |           |                        |    |                        |    |                      |    |                         |
| Capital Expell | Growth                                         | \$        | 2.044                  | \$ | 4.350                  | \$ | 10 54 4              | \$ | 7.205                   |
|                |                                                | Ψ         | 2,011                  | Ψ  | 4,358                  | Ψ  | 10,514               | Ψ  | 7,385                   |
|                | Technology                                     |           | 3,073                  |    | 5,083                  |    | 17,442               |    | 11,195                  |
|                | Facility Maintenance                           | ¢.        | 11,806                 | Φ. | 11,016                 | Φ. | 26,464               | ¢. | 31,416                  |
| * Figures      | s in '000s, except per share data              | <b>\$</b> | 16,890                 | \$ | 20,457                 | \$ | 54,420               | \$ | 49,996                  |