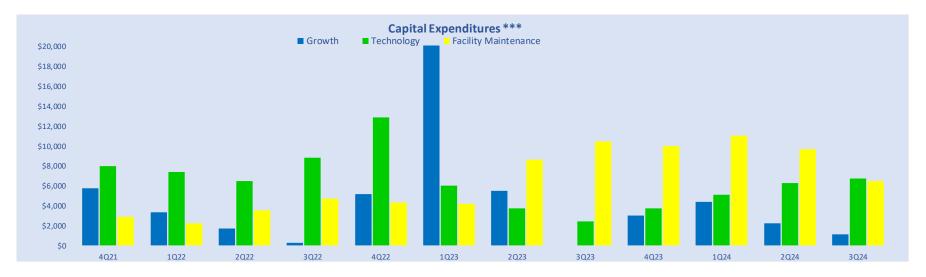

 Growth Technology
 \$12,000 to \$13,000

 Facility Maintenance
 \$25,000 to \$27,000

 Capital Expenditures
 \$43,000 to \$45,000

 \$80,000 to \$85,000

| Company        | Profile *                                      |           | Q3 2024<br>(unaudited) |    | Q3 2023<br>(unaudited) |    | YTD 2024 (unaudited) |    | YTD 2023<br>(unaudited) |
|----------------|------------------------------------------------|-----------|------------------------|----|------------------------|----|----------------------|----|-------------------------|
|                | Market Capitalization **                       | \$        | 1,795,425              | \$ | 1,031,262              | \$ | 1,795,425            | \$ | 1,031,262               |
|                | Share Price **                                 | \$        | 12.85                  | \$ | 8.18                   | \$ | 12.85                | \$ | 8.18                    |
| Revenues *     |                                                |           |                        |    |                        |    |                      |    |                         |
|                | Owned and Leased: Secure Services              | \$        | 298,771                | \$ | 282,374                | \$ | 894,804              | \$ | 838,723                 |
|                | Owned and Leased: Reentry Services             |           | 41,184                 |    | 43,764                 |    | 120,828              |    | 123,438                 |
|                | Managed Only                                   |           | 152,813                |    | 152,027                |    | 458,124              |    | 423,640                 |
|                | Electronic Monitoring and Supervision Services |           | 80,067                 |    | 94,489                 |    | 251,596              |    | 335,158                 |
|                | Non-Residential Services & Other               |           | 30,290                 |    | 30,131                 |    | 90,630               |    | 83,926                  |
|                |                                                | \$        | 603,125                | \$ | 602,785                | \$ | 1,815,982            | \$ | 1,804,885               |
| Net Operating  | Income (NOI) *                                 |           |                        |    |                        |    |                      |    |                         |
|                | Owned and Leased: Secure Services              | \$        | 79,345                 | \$ | 72,864                 | \$ | 243,613              | \$ | 225,835                 |
|                | Owned and Leased: Reentry Services             |           | 13,366                 |    | 15,177                 |    | 33,974               |    | 39,398                  |
|                | Managed Only                                   |           | 26,242                 |    | 17,682                 |    | 73,617               |    | 43,812                  |
|                | Electronic Monitoring and Supervision Services |           | 38,952                 |    | 53,344                 |    | 128,178              |    | 188,013                 |
|                | Non-Residential Services & Other               |           | 7,977                  |    | 7,559                  |    | 23,807               |    | 18,857                  |
|                |                                                | \$        | 165,882                | \$ | 166,626                | \$ | 503,189              | \$ | 515,915                 |
| Net income at  | tributable to The GEO Group, Inc. *            | \$        | 26,320                 | \$ | 24,519                 | \$ | 16,475               | \$ | 82,093                  |
| Adjusted EBIT  | DA*                                            | \$        | 118,636                | \$ | 118,670                | \$ | 355,530              | \$ | 378,554                 |
| Capital Expen  |                                                |           |                        |    |                        |    |                      |    |                         |
| Capital Expell | Growth                                         | \$        | 2.044                  | \$ | 4.350                  | \$ | 10 54 4              | \$ | 7.205                   |
|                |                                                | Ψ         | 2,011                  | Ψ  | 4,358                  | Ψ  | 10,514               | Ψ  | 7,385                   |
|                | Technology                                     |           | 3,073                  |    | 5,083                  |    | 17,442               |    | 11,195                  |
|                | Facility Maintenance                           | ¢.        | 11,806                 | Φ. | 11,016                 | Φ. | 26,464               | ¢. | 31,416                  |
| * Figures      | s in '000s, except per share data              | <b>\$</b> | 16,890                 | \$ | 20,457                 | \$ | 54,420               | \$ | 49,996                  |

|          |          |      | Q                   | 3 20 | 024   |                         |           |                    |     | C                   | 2 2 | 024   |                         |           |
|----------|----------|------|---------------------|------|-------|-------------------------|-----------|--------------------|-----|---------------------|-----|-------|-------------------------|-----------|
| Ov       | vned & L | _eas | sed                 |      |       | Managed Only            |           | Owned & L          | _ea | sed                 |     |       | Managad Only            |           |
| Secure S | Services |      | Reentry<br>Services | Е    | 3/ ** | Managed Only<br>& Other | Total     | Secure<br>Services |     | Reentry<br>Services | 1   | BI ** | Managed Only<br>& Other | Total     |
|          |          |      |                     |      |       |                         |           |                    |     |                     |     |       |                         |           |
|          | 2,011    |      | _                   |      | _     | -                       | 2,011     | 7,364              |     | -                   |     | _     | -                       | 7,364     |
|          | -        |      | -                   |      | 3,073 | -                       | 3,073     | -                  |     | -                   |     | 7,640 | -                       | 7,640     |
|          | 9,473    |      | 1,348               |      | -     | 985                     | 11,806    | 5,731              |     | 1,048               |     | -     | 1,411                   | 8,190     |
| \$       | 11,484   | \$   | 1,348               | \$   | 3,073 | \$ 985                  | \$ 16,890 | \$<br>13,095       | \$  | 1,048               | \$  | 7,640 | \$ 1,411                | \$ 23,194 |