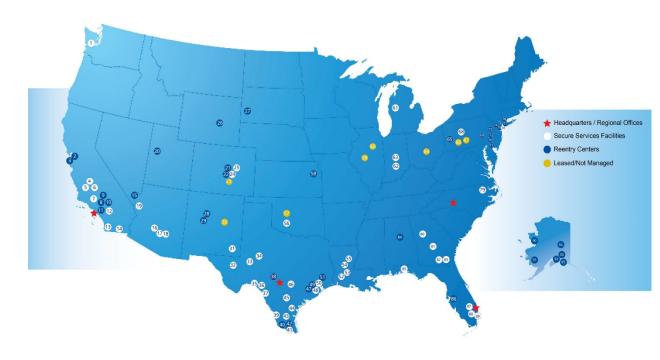

#### Global Operating Portfolio by Region \* \*\*

| United States                | Facilities     | <b>Current Beds</b> | Beds 1-Yr Ago |
|------------------------------|----------------|---------------------|---------------|
| Texas                        | 20             | 19,031              | 19,031        |
| California                   | 13             | 6,623               | 6,623         |
| Arizona                      | 4              | 5,930               | 5,930         |
| Florida                      | 5              | 5,751               | 5,751         |
| Georgia                      | 4              | 5,286               | 5,286         |
| Oklahoma                     | 2              | 4,328               | 4,622         |
| Indiana                      | 2              | 4,262               | 4,262         |
| Louisiana                    | 4              | 3,654               | 3,654         |
| Pennsylvania                 | 8              | 3,350               | 3,350         |
| Colorado                     | 5              | 2,860               | 2,860         |
| New Jersey                   | 5              | 2,216               | 2,362         |
| New Mexico                   | 4              | 1,984               | 1,984         |
| Michigan                     | 1              | 1,800               | 1,800         |
| Washington                   | 1              | 1,575               | 1,575         |
| North Carolina               | 1              | 1,450               | 1,450         |
| Alabama                      | 1              | 722                 | 722           |
| Alaska                       | 6              | 705                 | 705           |
| Wyoming                      | 1              | 342                 | 342           |
| New York                     | 1              | 172                 | 172           |
| Illinois                     | 2              | 170                 | 170           |
| Kansas                       | 1              | 136                 | 136           |
| Nevada                       | 1              | 124                 | 124           |
| Utah                         | 1              | 115                 | 115           |
| Ohio                         | 1              | 100                 | 100           |
| South Dakota                 | 1              | 68                  | 68            |
| Jnited States Total:         | 95             | 72,754              | 73,194        |
| International                | Facilities     | Current Beds        | Beds 1-Yr Ago |
| Australia                    | 3              | 3,501               | 3,501         |
| South Africa                 | 1              | 3,024               | 3,024         |
| nternational Total:          | 4              | 6,525               | 6,525         |
| Global:                      | 99             | 79,279              | 79,719        |
| Global Operating Portfolio b | y Facility Owı | nership **          |               |
| Company Owned                | 71             | 53,559              | 53,999        |
| Company Leased               | 11             | 2,990               | 2,990         |
| Managed - Only               | 17             | 22,730              | 22,730        |

Total

99

79,279

79,719

<sup>\*\*</sup> Bed and Facility counts are shown as of September 30, 2024

|                                                |                                |            |                   | BEDS (1)     |        | YTD 9/30/2024 |                        |           |           | Q3 2024                 |           |
|------------------------------------------------|--------------------------------|------------|-------------------|--------------|--------|---------------|------------------------|-----------|-----------|-------------------------|-----------|
|                                                | # of Facilities <sup>(1)</sup> | Sq. Ft.    | Owned &<br>Leased | Managed Only | Total  | Revenue*      | Compensated<br>Mandays | Occupancy | Revenue*  | Compensated<br>Mandays  | Occupancy |
|                                                |                                |            |                   |              |        |               |                        |           |           |                         |           |
| Eastern Region (FL,GA,IN,VA)                   | 6                              | 2,328,213  | 1,500             | 9,195        | 10,695 | \$158,123     | 3,219,784              | 96%       | \$51,602  | 985,359                 | 96%       |
| Central Region (OK)                            | 1                              | 556,207    | 2,388             | -            | 2,388  | \$36,168      | 694,828                | 106%      | \$12,008  | 220,340                 | 100%      |
| Western Region (AZ, NM)                        | 5                              | 1,570,688  | 1,200             | 5,930        | 7,130  | \$116,539     | 1,840,100              | 94%       | \$39,116  | 618,499                 | 94%       |
| Reentry Services                               | 20                             | 666,617    | 3,913             | 184          | 4,097  | \$73,235      | 893,497                | 80%       | \$25,196  | 302,905                 | 80%       |
| United States (Ex-Federal) Total:              | 32                             | 5,121,725  | 9,001             | 15,309       | 24,310 | \$384,065     | 6,648,209              | 94%       | \$127,922 | 2,127,103               | 93%       |
|                                                |                                |            |                   |              |        |               |                        |           |           |                         |           |
| Eastern Region (FL,GA,LA,MI,NC)                | 8                              | 1,232,713  | 8,116             | -            | 8,116  | \$201,103     | 1,819,950              | 86%       | \$68,184  | 661,676                 | 89%       |
| Central Region (TX)                            | 12                             | 2,310,358  | 13,884            | 384          | 14,268 | \$361,212     | 3,469,292              | 89%       | \$119,557 | 1,134,752               | 86%       |
| Western Region (CA,CO,WA)                      | 9                              | 1,585,377  | 8,367             | 512          | 8,879  | \$321,462     | 1,617,870              | 67%       | \$107,462 | 552,650                 | 68%       |
| Reentry Services                               | 14                             | 308,857    | 1,984             | -            | 1,984  | \$52,332      | 359,635                | 79%       | \$17,561  | 119,735                 | 78%       |
| United States (Federal) Total:                 | 43                             | 5,437,305  | 32,351            | 896          | 33,247 | \$936,109     | 7,266,747              | 82%       | \$312,764 | 2,468,813               | 81%       |
|                                                |                                |            |                   |              |        |               |                        |           |           |                         |           |
| Australia                                      | 3                              | 2,453,992  | -                 | 3,501        | 3,501  | \$141,010     | 737,060                | 100%      | \$47,279  | 247,480                 | 100%      |
| South Africa                                   | 1                              | 645,834    | -                 | 3,024        | 3,024  | \$12,529      | 828,576                | 100%      | \$4,759   | 278,208                 | 100%      |
| International Total:                           | 4                              | 3,099,826  | -                 | 6,525        | 6,525  | \$153,539     | 1,565,636              | 100%      | \$52,038  | 525,688                 | 100%      |
|                                                |                                |            |                   |              |        |               |                        |           |           |                         |           |
| Electronic Monitoring and Supervision Services |                                |            |                   |              |        | \$251,596     | 99,300,936             |           | \$80,067  | 32,398,201              |           |
| Reentry Services                               |                                |            |                   |              |        | \$79,567      | 2,115,616              |           | \$26,737  | 708,733                 |           |
| Non Residential Total:                         | N/A                            | N/A        | N/A               | N/A          | N/A    | \$331,163     | N/A                    | N/A       | \$106,804 | N/A                     | N/A       |
| •                                              |                                |            |                   |              |        |               |                        |           |           |                         |           |
| Owned, Non-Managed & Mgmt Fee only (2)         | 10                             | 1,183,564  | 3,922             | -            | 3,922  |               |                        |           |           |                         |           |
| Idle Facilities                                | 10                             | 1,921,038  | 11,275            | -            | 11,275 |               |                        |           |           |                         |           |
| Other Total <sup>(3)</sup> :                   |                                | 3,104,602  | 15,197            | -            | 15,197 | \$11,106      |                        |           | \$3,597   |                         |           |
|                                                |                                |            |                   |              |        |               |                        |           |           |                         |           |
| Global Total:                                  | 99                             | 16,763,458 | 56,549            | 22,730       | 79,279 | \$1,815,982   | 15,480,592             | 88%       | \$603,125 | 5,121,604 <sup>(4</sup> | 88%       |