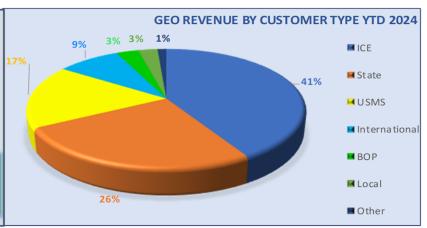

| Ov | vned & Leased (YTD 2024) ¨             | % of Beds * | % of Revenue |
|----|----------------------------------------|-------------|--------------|
| То | p Customers                            |             |              |
| 1  | U.S. Immigration & Customs Enforcement | 31.0%       | 30.1%        |
| 2  | United States Marshals Service         | 15.7%       | 14.5%        |
| 3  | Federal Bureau of Prisons              | 2.8%        | 3.0%         |
| 4  | State of Oklahoma                      | 3.7%        | 2.3%         |
| 5  | State of Georgia                       | 2.3%        | 1.3%         |
| 6  | State of New Mexico                    | 1.9%        | 1.0%         |
| 7  | State of Alaska                        | 0.9%        | 0.8%         |
| 8  | State of New Jersey                    | 0.9%        | 0.6%         |
| 9  | State of Texas                         | 1.1%        | 0.5%         |
| 10 | Various Others                         | 3.4%        | 2.3%         |

|                       | Managed Only (YTD 2024) ^                                                                                        | % of Beds *                                  | % of Revenue                                 |
|-----------------------|------------------------------------------------------------------------------------------------------------------|----------------------------------------------|----------------------------------------------|
| То                    | p Customers                                                                                                      |                                              |                                              |
| 1                     | Australia                                                                                                        | 4.2%                                         | 7.8%                                         |
| 2                     | State of Arizona                                                                                                 | 9.2%                                         | 5.4%                                         |
| 3                     | State of Florida                                                                                                 | 7.6%                                         | 4.4%                                         |
| 4                     | State of Indiana                                                                                                 | 6.6%                                         | 2.1%                                         |
| 5                     | United States Marshals Service                                                                                   | 1.4%                                         | 1.9%                                         |
| 6                     | State of Virginia                                                                                                | 2.4%                                         | 0.9%                                         |
| 7                     | South Africa                                                                                                     | 4.7%                                         | 0.7%                                         |
| 8                     | State of New Mexico                                                                                              | 0.3%                                         | 0.3%                                         |
| 3<br>4<br>5<br>6<br>7 | State of Arizona State of Florida State of Indiana United States Marshals Service State of Virginia South Africa | 9.2%<br>7.6%<br>6.6%<br>1.4%<br>2.4%<br>4.7% | 5.4%<br>4.4%<br>2.1%<br>1.9%<br>0.9%<br>0.7% |