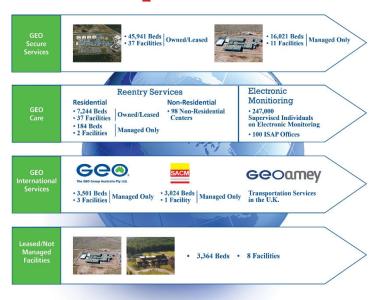

#### Global Operating Portfolio by Region \* \*\*

| United States                | Facilities     | <b>Current Beds</b> | Beds 1-Yr Ago |
|------------------------------|----------------|---------------------|---------------|
| Texas                        | 20             | 19,031              | 19,031        |
| California                   | 13             | 6,623               | 6,623         |
| Arizona                      | 4              | 5,930               | 5,930         |
| Florida                      | 5              | 5,751               | 5,751         |
| Georgia                      | 4              | 5,286               | 5,286         |
| Oklahoma                     | 2              | 4,328               | 4,622         |
| Indiana                      | 2              | 4,262               | 4,262         |
| Louisiana                    | 4              | 3,654               | 3,654         |
| Pennsylvania                 | 8              | 3,350               | 3,350         |
| Colorado                     | 5              | 2,860               | 2,860         |
| New Jersey                   | 5              | 2,216               | 2,362         |
| New Mexico                   | 4              | 1,984               | 1,984         |
| Michigan                     | 1              | 1,800               | 1,800         |
| Washington                   | 1              | 1,575               | 1,575         |
| North Carolina               | 1              | 1,450               | 1,450         |
| Alabama                      | 1              | 722                 | 722           |
| Alaska                       | 6              | 705                 | 705           |
| Wyoming                      | 1              | 342                 | 342           |
| New York                     | 1              | 172                 | 172           |
| Illinois                     | 2              | 170                 | 170           |
| Kansas                       | 1              | 136                 | 136           |
| Nevada                       | 1              | 124                 | 124           |
| Utah                         | 1              | 115                 | 115           |
| Ohio                         | 1              | 100                 | 100           |
| South Dakota                 | 1              | 68                  | 68            |
| Jnited States Total:         | 95             | 72,754              | 73,194        |
| International                | Facilities     | Current Beds        | Beds 1-Yr Ago |
| Australia                    | 3              | 3,501               | 3,501         |
| South Africa                 | 1              | 3,024               | 3,024         |
| nternational Total:          | 4              | 6,525               | 6,525         |
| Global:                      | 99             | 79,279              | 79,719        |
| Global Operating Portfolio b | y Facility Owı | nership **          |               |
| Company Owned                | 71             | 53,559              | 53,999        |
| Company Leased               | 11             | 2,990               | 2,990         |
| Managed - Only               | 17             | 22,730              | 22,730        |

Total

99

79,279

79,719

<sup>\*\*</sup> Bed and Facility counts are shown as of September 30, 2024

|                                                |                                |            |                   | BEDS (1)     |        | YTD 9/30/2024 |                        |           |           | Q3 2024                 |           |
|------------------------------------------------|--------------------------------|------------|-------------------|--------------|--------|---------------|------------------------|-----------|-----------|-------------------------|-----------|
|                                                | # of Facilities <sup>(1)</sup> | Sq. Ft.    | Owned &<br>Leased | Managed Only | Total  | Revenue*      | Compensated<br>Mandays | Occupancy | Revenue*  | Compensated<br>Mandays  | Occupancy |
|                                                |                                |            |                   |              |        |               |                        |           |           |                         |           |
| Eastern Region (FL,GA,IN,VA)                   | 6                              | 2,328,213  | 1,500             | 9,195        | 10,695 | \$158,123     | 3,219,784              | 96%       | \$51,602  | 985,359                 | 96%       |
| Central Region (OK)                            | 1                              | 556,207    | 2,388             | -            | 2,388  | \$36,168      | 694,828                | 106%      | \$12,008  | 220,340                 | 100%      |
| Western Region (AZ, NM)                        | 5                              | 1,570,688  | 1,200             | 5,930        | 7,130  | \$116,539     | 1,840,100              | 94%       | \$39,116  | 618,499                 | 94%       |
| Reentry Services                               | 20                             | 666,617    | 3,913             | 184          | 4,097  | \$73,235      | 893,497                | 80%       | \$25,196  | 302,905                 | 80%       |
| United States (Ex-Federal) Total:              | 32                             | 5,121,725  | 9,001             | 15,309       | 24,310 | \$384,065     | 6,648,209              | 94%       | \$127,922 | 2,127,103               | 93%       |
|                                                |                                |            |                   |              |        |               |                        |           |           |                         |           |
| Eastern Region (FL,GA,LA,MI,NC)                | 8                              | 1,232,713  | 8,116             | -            | 8,116  | \$201,103     | 1,819,950              | 86%       | \$68,184  | 661,676                 | 89%       |
| Central Region (TX)                            | 12                             | 2,310,358  | 13,884            | 384          | 14,268 | \$361,212     | 3,469,292              | 89%       | \$119,557 | 1,134,752               | 86%       |
| Western Region (CA,CO,WA)                      | 9                              | 1,585,377  | 8,367             | 512          | 8,879  | \$321,462     | 1,617,870              | 67%       | \$107,462 | 552,650                 | 68%       |
| Reentry Services                               | 14                             | 308,857    | 1,984             | -            | 1,984  | \$52,332      | 359,635                | 79%       | \$17,561  | 119,735                 | 78%       |
| United States (Federal) Total:                 | 43                             | 5,437,305  | 32,351            | 896          | 33,247 | \$936,109     | 7,266,747              | 82%       | \$312,764 | 2,468,813               | 81%       |
|                                                |                                |            |                   |              |        |               |                        |           |           |                         |           |
| Australia                                      | 3                              | 2,453,992  | -                 | 3,501        | 3,501  | \$141,010     | 737,060                | 100%      | \$47,279  | 247,480                 | 100%      |
| South Africa                                   | 1                              | 645,834    | -                 | 3,024        | 3,024  | \$12,529      | 828,576                | 100%      | \$4,759   | 278,208                 | 100%      |
| International Total:                           | 4                              | 3,099,826  | -                 | 6,525        | 6,525  | \$153,539     | 1,565,636              | 100%      | \$52,038  | 525,688                 | 100%      |
|                                                |                                |            |                   |              |        |               |                        |           |           |                         |           |
| Electronic Monitoring and Supervision Services |                                |            |                   |              |        | \$251,596     | 99,300,936             |           | \$80,067  | 32,398,201              |           |
| Reentry Services                               |                                |            |                   |              |        | \$79,567      | 2,115,616              |           | \$26,737  | 708,733                 |           |
| Non Residential Total:                         | N/A                            | N/A        | N/A               | N/A          | N/A    | \$331,163     | N/A                    | N/A       | \$106,804 | N/A                     | N/A       |
| •                                              |                                |            |                   |              |        |               |                        |           |           |                         |           |
| Owned, Non-Managed & Mgmt Fee only (2)         | 10                             | 1,183,564  | 3,922             | -            | 3,922  |               |                        |           |           |                         |           |
| Idle Facilities                                | 10                             | 1,921,038  | 11,275            | -            | 11,275 |               |                        |           |           |                         |           |
| Other Total <sup>(3)</sup> :                   |                                | 3,104,602  | 15,197            | -            | 15,197 | \$11,106      |                        |           | \$3,597   |                         |           |
|                                                |                                |            |                   |              |        |               |                        |           |           |                         |           |
| Global Total:                                  | 99                             | 16,763,458 | 56,549            | 22,730       | 79,279 | \$1,815,982   | 15,480,592             | 88%       | \$603,125 | 5,121,604 <sup>(4</sup> | 88%       |