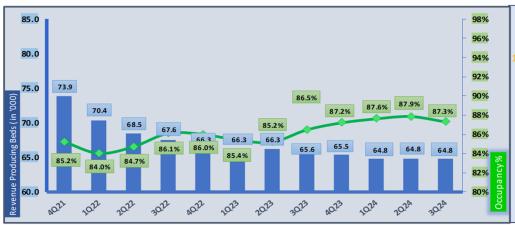

<sup>\*</sup> Figures in '000s, except per share data

<sup>\*\*</sup> As of quarter-end or year-to-date as applicable

|                           |                                               | Q3 2024    | Q3 2023    | YTD 2024   | YTD 2023    |
|---------------------------|-----------------------------------------------|------------|------------|------------|-------------|
| Portfolio *               |                                               |            |            |            |             |
| Owne                      | d and Leased: Secure Services                 | 30         | 30         | 30         | 30          |
| Owne                      | d and Leased: Reentry Services                | 34         | 35         | 34         | 35          |
| Mana                      | ged Only & Other                              | 25         | 26         | 25         | 26          |
|                           |                                               | 89         | 91         | 89         | 91          |
| Owned and Leased: Secu    | ıre Services **                               |            |            |            |             |
| Reve                      | nue Producing Beds                            | 35,455     | 35,749     | 35,455     | 35,749      |
| Occu                      | pancy                                         | 84%        | 83%        | 85%        | 83%         |
| Comp                      | ensated Mandays                               | 2,743,505  | 2,728,047  | 8,245,915  | 8,070,635   |
| Squa                      | re Feet                                       | 6,188,133  | 6,082,828  | 6,188,133  | 6,082,828   |
| Idle F                    | facilities: Design Capacity - Beds            | 10,486     | 9,732      | 10,486     | 9,732       |
|                           | Square Feet                                   | 1,772,301  | 1,784,705  | 1,772,301  | 1,784,705   |
| Owned and Leased: Ree     | ntry Services **                              |            |            |            |             |
|                           | nue Producing Beds                            | 5,577      | 6,252      | 5,577      | 6,252       |
| Occu                      | pancy <sup>(1)</sup>                          | 79%        | 72%        | 79%        | 69%         |
| Comp                      | ensated Mandays                               | 405,712    | 413,403    | 1,202,716  | 1,172,661   |
| Squa                      | re Feet                                       | 927,992    | 1,046,264  | 927,992    | 1,046,264   |
| Availa                    | able beds at active facilities                | 320        | 490        | 320        | 490         |
| Idle F                    | facilities: Design Capacity - Beds            | 789        | 489        | 789        | 489         |
|                           | Square Feet                                   | 148,737    | 111,624    | 148,737    | 111,624     |
| Managed Only **           |                                               |            |            |            |             |
|                           | nue Producing Beds                            | 23,455     | 23,640     | 23,455     | 23,640      |
|                           | pancy                                         | 96%        | 96%        | 95%        | 95%         |
| Comp                      | pensated Mandays                              | 1,972,387  | 2,080,589  | 6,031,961  | 6,135,311   |
| Squa                      | re Feet                                       | 6,542,731  | 7,245,713  | 6,542,731  | 7,245,713   |
| •                         | U.S.                                          | 3,442,905  | 3,900,405  | 3,442,905  | 3,900,405   |
|                           | International                                 | 3,099,826  | 3,345,308  | 3,099,826  | 3,345,308   |
| Non-Residential Units *** |                                               |            |            |            |             |
| Day F                     | Reporting Centers <sup>(2)</sup>              | 708,733    | 677,929    | 2,115,616  | 2,095,004   |
|                           | ronic Monitoring and Supervision Services (3) | 32,398,201 | 34,616,535 | 99,300,936 | 113,687,296 |