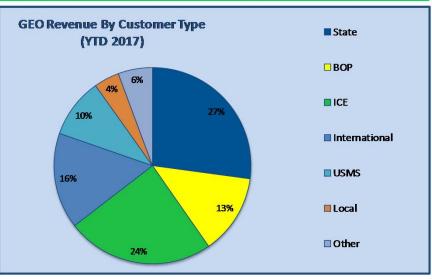

|    | ned & Leased (YTD 2017) "      | % of<br>Beds ` | % of<br>Revenue |
|----|--------------------------------|----------------|-----------------|
| юр |                                |                |                 |
| 1  | U.S. Immigr. & Cust. Enforc.   | 16.3%          | 18.9%           |
| 2  | Federal Bureau of Prisons      | 14.6%          | 12.8%           |
| 3  | United States Marshals Service | 9.6%           | 8.9%            |
| 4  | State of California            | 3.0%           | 2.5%            |
| 5  | State of New Mexico            | 2.1%           | 1.7%            |
| 6  | State of Oklahoma              | 3.1%           | 1.7%            |
| 7  | State of Georgia               | 1.7%           | 1.2%            |
| 8  | State of New Jersey            | 3.0%           | 1.0%            |
| 9  | State of Alaska                | 0.6%           | 0.6%            |
| 10 | Various Other                  | 6.4%           | 6.5%            |
|    |                                |                |                 |

| Managed o   | nly (YTD 2017) **     | % of<br>Beds | % of<br>Revenue |
|-------------|-----------------------|--------------|-----------------|
| Top 10 Cust | omers                 |              |                 |
| 1           | Australia             | 3.8%         | 6.6%            |
| 2           | State of Florida      | 9.0%         | 5.0%            |
| 3           | State of Arizona      | 6.9%         | 4.1%            |
| 4           | State of Indiana      | 5.0%         | 2.1%            |
| 5           | State of Virginia     | 1.8%         | 1.1%            |
| 6           | U.S. Marshals Service | 20%          | 0.9%            |
| 7           | South Africa          | 3.5%         | 0.8%            |
| 8           | State of Louisiana    | 1.8%         | 0.6%            |
| 9           | State of New Mexico   | 1.0%         | 0.6%            |
| 10          | Various Other         | 3.8%         | 2.2%            |