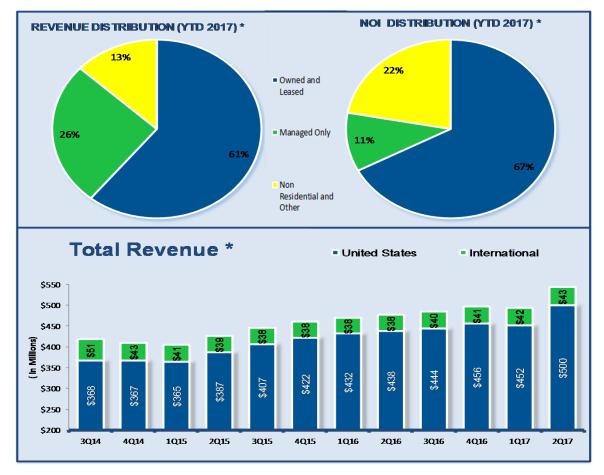

- \* Does not include Facility Construction and Design Revenue
- \* In '000 except per share data

REIT

Owned/Leased Facilities

TRS
Managed Only Facilities

Bed and Facility counts are shown as of June 30, 2017; the Reeves County Detention Center I & II (2,407 beds) contract was discontinued at the end of July 2017

| Company              | y Profile                                                                                                                                                                                   |          | Q2 2017                                                    |          | Q2 2016                                                    |          | YTD 2017                                                    |          | YTD 2016                                                     |
|----------------------|---------------------------------------------------------------------------------------------------------------------------------------------------------------------------------------------|----------|------------------------------------------------------------|----------|------------------------------------------------------------|----------|-------------------------------------------------------------|----------|--------------------------------------------------------------|
|                      | Market Capitalization * ** Share Price **                                                                                                                                                   | \$<br>\$ | 3,665,973<br>29.57                                         | \$<br>\$ | 2,561,689<br>22.79                                         | \$<br>\$ | 3,665,973<br>29.57                                          | \$<br>\$ | 2,561,689<br>22.79                                           |
| Revenues *           |                                                                                                                                                                                             |          |                                                            |          |                                                            |          |                                                             |          |                                                              |
|                      | Owned and Leased: Corrections & Detention Owned and Leased: Community-based Owned and Leased: Youth Services Managed Only Facility Construction & Design Non-residential Services and Other | \$       | 259,783<br>45,671<br>21,923<br>145,069<br>33,940<br>70,684 | \$       | 259,163<br>18,199<br>21,403<br>120,908<br>71,751<br>56,926 | \$       | 525,195<br>62,613<br>43,390<br>269,280<br>91,165<br>136,041 | \$       | 511,098<br>36,542<br>42,180<br>244,897<br>112,597<br>111,221 |
|                      |                                                                                                                                                                                             | Φ        | 577,070                                                    | \$       | 548,350                                                    | \$       | 1,127,684                                                   | \$       | 1,058,535                                                    |
| <b>Net Operating</b> |                                                                                                                                                                                             |          |                                                            |          |                                                            |          |                                                             |          |                                                              |
|                      | Owned and Leased: Corrections & Detention Owned and Leased: Community-based Owned and Leased: Youth Services Managed Only Facility Construction & Design Non-residential Services and Other | \$       | 83,012<br>15,656<br>2,970<br>16,704<br>(1,691)             | \$       | 84,500<br>7,936<br>3,018<br>15,414<br>753                  | \$       | 168,399<br>22,170<br>5,375<br>32,690<br>(1,342)             | \$       | 167,791<br>15,492<br>4,766<br>33,592<br>1,330                |
|                      | Non-residential Services and Other                                                                                                                                                          | \$       | 29,853<br>146,504                                          | \$       | 26,456<br>138,077                                          | \$       | 61,602<br>288,894                                           | \$       | 51,405<br><b>274,376</b>                                     |
| Adjusted EBIT        | DA*                                                                                                                                                                                         | \$       | 103,859                                                    | \$       | 100,769                                                    | \$       | 206,636                                                     | \$       | 195,181                                                      |
| FFO & AFFO *         |                                                                                                                                                                                             |          |                                                            |          |                                                            |          |                                                             |          |                                                              |
| 110 47410            | AFFO per diluted share                                                                                                                                                                      | \$       | 0.61                                                       | \$       | 0.61                                                       | \$       | 1.25                                                        | \$       | 1.17                                                         |
|                      | Funds From Operations (NAREIT)                                                                                                                                                              | \$       | 47,542                                                     | \$       | 38,430                                                     | \$       | 103,070                                                     | \$       | 85,922                                                       |
|                      | Funds From Operations (Normalized)                                                                                                                                                          | \$       | 55,391                                                     | \$       | 54,296                                                     | \$       | 113,503                                                     | \$       | 102,978                                                      |
|                      | Adjusted Funds From Operations                                                                                                                                                              | \$       | 74,673                                                     | \$       | 67,682                                                     | \$       | 148,694                                                     | \$       | 130,040                                                      |
|                      | Dividends per share                                                                                                                                                                         | \$       | 0.47                                                       | \$       | 0.43                                                       | \$       | 0.94                                                        | \$       | 0.87                                                         |
| Capital Expen        | ditures * ***                                                                                                                                                                               |          |                                                            |          |                                                            |          |                                                             |          |                                                              |
|                      | Growth Maintenance Facility Improvements                                                                                                                                                    | \$       | 24,386<br>4,934<br>2,471                                   | \$       | 10,114<br>5,954<br>1,453                                   | \$       | 50,176<br>11,357<br>4,266                                   | \$       | 20,655<br>11,194<br>4,101                                    |
|                      |                                                                                                                                                                                             | \$       | 31,791                                                     | \$       | 17,521                                                     | \$       | 65,799                                                      | \$       | 35,950                                                       |