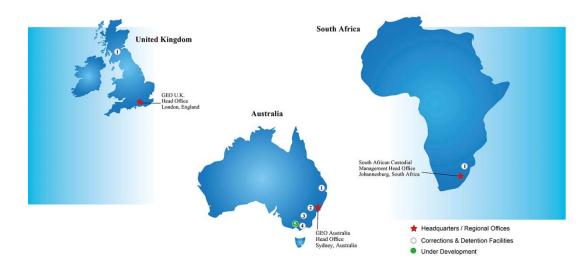

|                                                                                                               | Q2 2017    | Q2 2016                                | YTD 2017                   | YTD 2016   |
|---------------------------------------------------------------------------------------------------------------|------------|----------------------------------------|----------------------------|------------|
| Portfolio **                                                                                                  |            |                                        |                            |            |
| Owned and Leased: Corrections & Detention                                                                     | 34         | 36                                     | 34                         | 36         |
| Owned and Leased: Community-based                                                                             | 46         | 21                                     | 46                         | 21         |
| Owned and Leased: Youth Services                                                                              | 9          | 9                                      | 9                          | 9          |
| Managed only                                                                                                  | 40         | 31                                     | 40                         | 31         |
|                                                                                                               | 129        | 97                                     | 129                        | 97         |
| Owned and Leased: Corrections & Detention * **                                                                |            |                                        |                            |            |
| Revenue Producing Beds                                                                                        | 41,828     | 41,854                                 | 41,828                     | 41,854     |
| Occupancy                                                                                                     | 89%        | 91%                                    | 91%                        | 90%        |
| Compensated Mandays                                                                                           | 3,402,030  | 3,466,059                              | 6,908,532                  | 6,885,507  |
| Square Feet                                                                                                   | 7,380,509  | 7,704,974                              | 7,380,509                  | 7,704,974  |
| Available beds at active facilities                                                                           | 432        |                                        | 432                        | -          |
| Idle Facilities: Design Capacity - Beds                                                                       | 7,264      | 3,328                                  | 7,264                      | 3,328      |
| Square Feet                                                                                                   | 1,289,197  | 518,690                                | 1,289,197                  | 518,690    |
| Oquare i eet                                                                                                  | 1,203,197  | 310,030                                | 1,203,137                  | 310,090    |
| Owned and Leased: Community-based * **                                                                        |            |                                        |                            |            |
| Revenue Producing Beds                                                                                        | 9,850      | 2,982                                  | 9,850                      | 2,982      |
| Occupancy                                                                                                     | 73%        | 83%                                    | 73%                        | 83%        |
| Compensated Mandays                                                                                           | 638,175    | 224,442                                | 827,008                    | 446,946    |
| Square Feet                                                                                                   | 1,583,429  | 452,713                                | 1,583,429                  | 452,713    |
| Ide Facilities                                                                                                |            |                                        |                            |            |
| Design Capacity - Beds                                                                                        | 228        | -                                      | 228                        | _          |
| Square Feet                                                                                                   | 42,850     | -                                      | 42,850                     | -          |
| Owned and Leased: Youth Services * **                                                                         |            |                                        |                            |            |
| Revenue Producing Beds                                                                                        | 1,163      | 1,191                                  | 1,163                      | 1,191      |
| <del>-</del>                                                                                                  | 71%        | 72%                                    | 71%                        | 70%        |
| Occupancy Compensated Mandays                                                                                 | 74,894     | 75,907                                 | 149,515                    | 149,004    |
| · · · · · · · · · · · · · · · · · · ·                                                                         |            |                                        |                            |            |
| Square Feet                                                                                                   | 727,464    | 727,464                                | 727,464                    | 727,464    |
| Idle Facilities: Design Capacity - Beds                                                                       | 68         | 98                                     | 68                         | 98         |
| Square Feet                                                                                                   | 32,703     | 38,349                                 | 32,703                     | 38,349     |
| Managed Only * **                                                                                             |            |                                        |                            |            |
| Revenue Producing Beds                                                                                        | 33,164     | 29,236                                 | 33,164                     | 29,236     |
| Occupancy                                                                                                     | 97%        | 98%                                    | 97%                        | 98%        |
| Compensated Mandays                                                                                           | 2,899,339  | 2,612,623                              | 5,478,713                  | 5,209,586  |
| Square Feet                                                                                                   | 9,052,960  | 8,499,313                              | 9,052,960                  | 8,499,313  |
| U.S.                                                                                                          | 6,004,873  | 5,451,226                              | 6,004,873                  | 5,451,226  |
|                                                                                                               |            |                                        |                            |            |
| International                                                                                                 | 3,048,087  | 3,048,087                              | 3,048,087                  | 3,048,087  |
| Non Residential Units ***                                                                                     |            |                                        |                            |            |
| Daily Reporting Centers (1)                                                                                   | 274,697    | 301,983                                | 561,339                    | 604,237    |
| Youth (2)                                                                                                     | 87,176     | 85,503                                 | 178,730                    | 167,781    |
| BI Electronic & Location Monitoring (3)                                                                       | 15,146,893 | 13,202,906                             | 30,667,817                 | 26,235,572 |
| * Revenue producing beds are not calculated for Reeves County Detention Complex R1/2 and R3 and McCabe Center | ** Fycli   | uding idle facilities and projects und | er activation/construction |            |