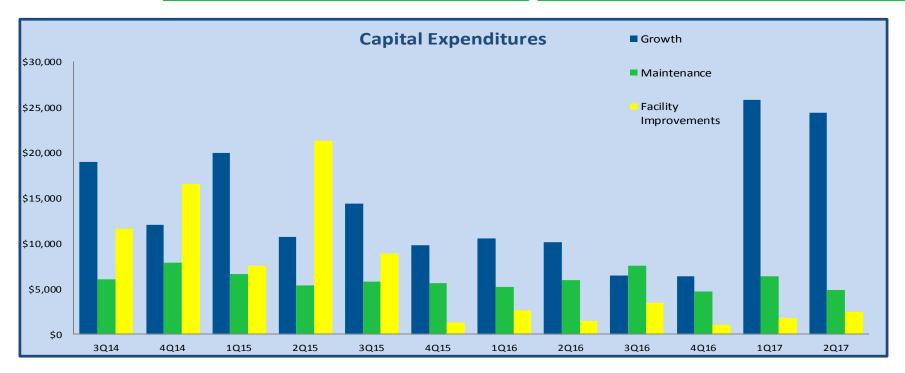

<sup>\*</sup> all figures in '000s

|                                   |      | Q2 2017                 |    |                  |    |                 |         |     |    |                 | Q1 2017   |      |                         |    |                   |    |               |        |     |                 |    |        |
|-----------------------------------|------|-------------------------|----|------------------|----|-----------------|---------|-----|----|-----------------|-----------|------|-------------------------|----|-------------------|----|---------------|--------|-----|-----------------|----|--------|
|                                   |      | Owned & Leased          |    |                  |    |                 | Managed |     |    | Owned & Leased  |           |      |                         |    | Managed           |    |               |        |     |                 |    |        |
|                                   |      | orrections<br>Detention |    | mmunity<br>Based |    | Youth<br>ervice | BI      | *** |    | Only &<br>Other | Total     | _    | orrections<br>Detention |    | ommunity<br>Based |    | outh<br>rvice | BI *   | **  | Only &<br>Other |    | Total  |
|                                   | Cx I | Jetention               |    | baseu            | 36 | ervice          |         |     |    | other           |           | CX I | Detention               |    | Daseu             | 36 | vice          |        |     | Outer           |    |        |
| Cap-Ex Category                   |      |                         |    |                  |    |                 |         |     |    |                 |           |      |                         |    |                   |    |               |        |     |                 |    |        |
| New facility development          | \$   | 7,232                   | \$ | 179              | \$ | -               | \$      | -   | \$ | 1,906           | \$ 9,317  | \$   | 17,397                  | \$ | 313               | \$ | -             | \$     | -   | \$ 1,457        | \$ | 19,167 |
| Existing facility expansion       |      | 12,775                  |    | 733              |    | -               |         | -   |    | 23              | 13,531    |      | 3,251                   |    | 331               |    | -             |        | -   | 14              |    | 3,596  |
| Monitoring equipment & technology |      | -                       |    | -                |    | -               | 1,      | 538 |    | -               | 1,538     |      | -                       |    | -                 |    | -             | 3,0    | )27 | -               |    | 3,027  |
| Growth                            |      | 20,007                  |    | 912              |    | -               | 1,      | 538 |    | 1,929           | 24,386    |      | 20,648                  |    | 644               |    | -             | 3,0    | )27 | 1,471           |    | 25,790 |
| Maintenance                       |      | 1,760                   |    | 284              |    | 672             | 1,      | 345 |    | 873             | 4,934     |      | 3,227                   |    | 92                |    | 521           | 1,9    | 979 | 604             |    | 6,423  |
| Facility Improvements             |      | 1,584                   |    | -                |    | -               |         | -   |    | 887             | 2,471     |      | 650                     |    | 359               |    | -             |        | -   | 786             |    | 1,795  |
| Total Capital Expenditures **     | \$   | 23,351                  | \$ | 1,196            | \$ | 672             | \$ 2,   | 883 | \$ | 3,689           | \$ 31,791 | \$   | 24,525                  | \$ | 1,095             | \$ | 521           | \$ 5,0 | 006 | \$ 2,861        | \$ | 34,008 |

<sup>\*</sup> Amounts in '000s

This table excludes Capital Expenditures related to the development of a new corporate headquarters, which project to date totaled \$11 million through June 30, 2017. In addition, this table excludes Capital Expenditures related to property damage from hail that was reimbursed by the insurance company. Insurance proceeds totaled \$4.7M through June 30, 2017