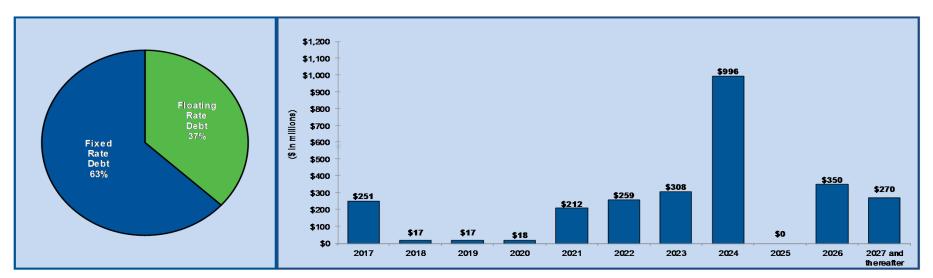

<sup>\*\*\*</sup> Electronic and Location Monitoring

|                           |      | 2017    | 2  | 2018   | 2019         | 2020         | 2021       | 2022       | 2023       | 2024       | 2  | 2025 | 2026       | 2027 &<br>thereafter | Total           |
|---------------------------|------|---------|----|--------|--------------|--------------|------------|------------|------------|------------|----|------|------------|----------------------|-----------------|
| Floating Rate Debt        |      |         |    |        |              |              |            |            |            |            |    |      |            |                      |                 |
| Term Loan B               | \$   | 4,000   | \$ | 8,000  | \$<br>8,000  | \$<br>8,000  | \$ 8,000   | \$ 8,000   | \$ 8,000   | \$ 746,000 | \$ | -    | \$ -       | \$ -                 | \$<br>798,000   |
| Revolver Borrowings       |      | -       |    | -      | -            | -            | 194,168    | -          | _          | -          |    | -    | -          | -                    | 194,168         |
| Total Floating Debt       |      | 4,000   |    | 8,000  | 8,000        | 8,000        | 202,168    | 8,000      | 8,000      | 746,000    |    | -    | -          | -                    | <br>992,168     |
| Fixed Rate Debt           |      |         |    |        |              |              |            |            |            |            |    |      |            |                      |                 |
| 5.875% Sr. Notes due 2022 | \$   | _       | \$ | _      | \$<br>-      | \$<br>_      | \$ -       | \$ 250,000 | \$ -       | \$ -       | \$ | -    | \$ -       | \$ -                 | \$<br>250,000   |
| 5.125% Sr. Notes due 2023 |      | -       |    | -      | -            | -            | -          | _          | 300,000    | -          |    | -    | _          | -                    | 300,000         |
| 5.875% Sr. Notes due 2024 |      | -       |    | -      | -            | -            | -          | -          | _          | 250,000    |    | -    | -          | -                    | 250,000         |
| 6.000% Sr. Notes due 2026 |      | -       |    | -      | -            | -            | -          | -          | _          | _          |    | -    | 350,000    | -                    | 350,000         |
| Non-Recourse Debt **      | 2    | 245,658 |    | 6,970  | 7,280        | 7,665        | 8,065      | _          | _          | _          |    | -    | _          | 269,151              | 544,789         |
| Capital Leases            |      | 645     |    | 1,372  | 1,489        | 1,616        | 1,758      | 1,196      | _          | _          |    | -    | -          | -                    | 8,076           |
| Other                     |      | 227     |    | 464    | 466          | 221          | 137        | 131        | 136        | 146        |    | 153  | 164        | 621                  | 2,866           |
| Total Fixed Debt          | -    | 246,530 |    | 8,806  | <br>9,235    | 9,502        | 9,960      | 251,327    | 300,136    | 250,146    |    | 153  | 350,164    | 269,772              | <br>1,705,731   |
| Total Debt Payments       | \$ 2 | 250,530 | \$ | 16,806 | \$<br>17,235 | \$<br>17,502 | \$ 212,128 | \$ 259,327 | \$ 308,136 | \$ 996,146 | \$ | 153  | \$ 350,164 | \$ 269,772           | \$<br>2,697,899 |

#### Weighted Avg. Interest Rates at 6/30/2017

Floating 3.79% Fixed 4.88% Total 4.45%

<sup>\*</sup> These amounts are in '000-s and represent future maturities as of 12/31 of each year

<sup>\*\* 2027</sup> and thereafter maturities reflect the non-current portion of non-recourse debt associated with the Ravenhall, Australia project