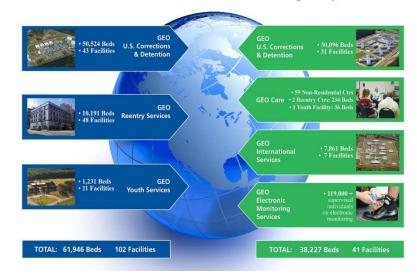

The GEO Group, Inc. (NYSE: GEO) is the first fully integrated equity real estate investment trust ("REIT") specializing in the design, financing, development, and operation of correctional, detention, and community reentry facilities around the globe. GEO is the world's leading provider of diversified correctional, detention, community reentry, and electronic monitoring services to government agencies worldwide with operations in the United States, Australia, South Africa, and the United Kingdom. As of August 2017, GEO's worldwide operations include the ownership and/or management of 142 facilities totaling approximately 98,000 beds, including projects under development, with a growing workforce of approximately 23,500 professionals.

|                                                                                                               | Q2 2017    | Q2 2016                                | YTD 2017                   | YTD 2016   |
|---------------------------------------------------------------------------------------------------------------|------------|----------------------------------------|----------------------------|------------|
| Portfolio **                                                                                                  |            |                                        |                            |            |
| Owned and Leased: Corrections & Detention                                                                     | 34         | 36                                     | 34                         | 36         |
| Owned and Leased: Community-based                                                                             | 46         | 21                                     | 46                         | 21         |
| Owned and Leased: Youth Services                                                                              | 9          | 9                                      | 9                          | 9          |
| Managed only                                                                                                  | 40         | 31                                     | 40                         | 31         |
|                                                                                                               | 129        | 97                                     | 129                        | 97         |
| Owned and Leased: Corrections & Detention * **                                                                |            |                                        |                            |            |
| Revenue Producing Beds                                                                                        | 41,828     | 41,854                                 | 41,828                     | 41,854     |
| Occupancy                                                                                                     | 89%        | 91%                                    | 91%                        | 90%        |
| Compensated Mandays                                                                                           | 3,402,030  | 3,466,059                              | 6,908,532                  | 6,885,507  |
| Square Feet                                                                                                   | 7,380,509  | 7,704,974                              | 7,380,509                  | 7,704,974  |
| Available beds at active facilities                                                                           | 432        |                                        | 432                        | -          |
| Idle Facilities: Design Capacity - Beds                                                                       | 7,264      | 3,328                                  | 7,264                      | 3,328      |
| Square Feet                                                                                                   | 1,289,197  | 518,690                                | 1,289,197                  | 518,690    |
| Oquare i eet                                                                                                  | 1,203,197  | 310,030                                | 1,203,137                  | 310,090    |
| Owned and Leased: Community-based * **                                                                        |            |                                        |                            |            |
| Revenue Producing Beds                                                                                        | 9,850      | 2,982                                  | 9,850                      | 2,982      |
| Occupancy                                                                                                     | 73%        | 83%                                    | 73%                        | 83%        |
| Compensated Mandays                                                                                           | 638,175    | 224,442                                | 827,008                    | 446,946    |
| Square Feet                                                                                                   | 1,583,429  | 452,713                                | 1,583,429                  | 452,713    |
| Ide Facilities                                                                                                |            |                                        |                            |            |
| Design Capacity - Beds                                                                                        | 228        | -                                      | 228                        | _          |
| Square Feet                                                                                                   | 42,850     | -                                      | 42,850                     | -          |
| Owned and Leased: Youth Services * **                                                                         |            |                                        |                            |            |
| Revenue Producing Beds                                                                                        | 1,163      | 1,191                                  | 1,163                      | 1,191      |
| <del>-</del>                                                                                                  | 71%        | 72%                                    | 71%                        | 70%        |
| Occupancy Compensated Mandays                                                                                 | 74,894     | 75,907                                 | 149,515                    | 149,004    |
| · · · · · · · · · · · · · · · · · · ·                                                                         |            |                                        |                            |            |
| Square Feet                                                                                                   | 727,464    | 727,464                                | 727,464                    | 727,464    |
| Idle Facilities: Design Capacity - Beds                                                                       | 68         | 98                                     | 68                         | 98         |
| Square Feet                                                                                                   | 32,703     | 38,349                                 | 32,703                     | 38,349     |
| Managed Only * **                                                                                             |            |                                        |                            |            |
| Revenue Producing Beds                                                                                        | 33,164     | 29,236                                 | 33,164                     | 29,236     |
| Occupancy                                                                                                     | 97%        | 98%                                    | 97%                        | 98%        |
| Compensated Mandays                                                                                           | 2,899,339  | 2,612,623                              | 5,478,713                  | 5,209,586  |
| Square Feet                                                                                                   | 9,052,960  | 8,499,313                              | 9,052,960                  | 8,499,313  |
| U.S.                                                                                                          | 6,004,873  | 5,451,226                              | 6,004,873                  | 5,451,226  |
|                                                                                                               |            |                                        |                            |            |
| International                                                                                                 | 3,048,087  | 3,048,087                              | 3,048,087                  | 3,048,087  |
| Non Residential Units ***                                                                                     |            |                                        |                            |            |
| Daily Reporting Centers (1)                                                                                   | 274,697    | 301,983                                | 561,339                    | 604,237    |
| Youth (2)                                                                                                     | 87,176     | 85,503                                 | 178,730                    | 167,781    |
| BI Electronic & Location Monitoring (3)                                                                       | 15,146,893 | 13,202,906                             | 30,667,817                 | 26,235,572 |
| * Revenue producing beds are not calculated for Reeves County Detention Complex R1/2 and R3 and McCabe Center | ** Fycli   | uding idle facilities and projects und | er activation/construction |            |

<sup>\*\*</sup> Bed and Facility counts are shown as of June 30, 2017; the Reeves County Detention Center I & II (2,407 beds) contract was discontinued at the end of July 2017

|                                                                                                           | # of<br>Facilities  | Sq. Ft.                                        | Owned &<br>Leased<br>Beds "        | Managed<br>Only Beds   | Total Beds                         | Revenue YTD<br>2017*                            | Compensated<br>Mandays YTD<br>2017           | Occupancy<br>YTD 2017    | Revenue<br>Q2 2017*                          | Compensated<br>Mandays Q2<br>2017          | Occupancy<br>Q2 2017     |
|-----------------------------------------------------------------------------------------------------------|---------------------|------------------------------------------------|------------------------------------|------------------------|------------------------------------|-------------------------------------------------|----------------------------------------------|--------------------------|----------------------------------------------|--------------------------------------------|--------------------------|
| United States (Ex-Federal)                                                                                |                     |                                                |                                    |                        |                                    |                                                 |                                              |                          |                                              |                                            |                          |
| Eastern Region (FL,GA,IN,LA,MI,VA)<br>Central Region (TX,OK)<br>Western Region (AZ,CA,NM)                 | 12<br>3<br>18       | 4,379,084<br>672,073<br>2,364,681              | 1,500<br>2,682<br>4,200            | 17,307<br>380<br>6,811 | 18,807<br>3,062<br>11,011          | \$127,655<br>\$20,461<br>\$100,444              | 3,134,174<br>498,266<br>1,957,084            | 98%<br>96%<br>98%        | \$70,185<br>\$11,054<br>\$50,546             | 1,663,198<br>266,629<br>985,147            | 98%<br>96%<br>98%        |
| Community-based<br>Youth Services                                                                         | 35<br>10            | 1,334,776<br>733,765                           | 8,118<br>1,163                     | 234<br>36              | 8,352<br>1,199                     | \$45,270<br>\$43,804                            | 609,580<br>150,916                           | 74%<br>71%               | \$36,265<br>\$22,327                         | 529,141<br>76,295                          | 74%<br>70%               |
| United States (Ex-Federal) Total:                                                                         | 78                  | 9,484,379                                      | 17,663                             | 24,768                 | 42,431                             | \$337,634                                       | 6,350,020                                    | 94%                      | \$190,377                                    | 3,520,410                                  | 92%                      |
| United States (Federal)                                                                                   |                     |                                                |                                    |                        |                                    |                                                 |                                              |                          |                                              |                                            |                          |
| Eastern Region (FL,GA,LA,NC,NY,PA)<br>Central Region (TX)<br>Western Region (CA,CO,WA)<br>Community-based | 10<br>15<br>5<br>12 | 1,903,002<br>2,887,314<br>1,096,048<br>325,532 | 10,519<br>17,142<br>6,217<br>1,732 | 1,835<br>-<br>-        | 10,519<br>18,977<br>6,217<br>1,732 | \$143,060<br>\$200,648<br>\$108,899<br>\$23,210 | 1,829,473<br>2,879,667<br>911,301<br>228,216 | 97%<br>87%<br>87%<br>73% | \$72,824<br>\$99,338<br>\$53,700<br>\$12,169 | 918,015<br>1,440,673<br>429,992<br>119,822 | 96%<br>84%<br>82%<br>69% |
| United States (Federal) Total:                                                                            | 42                  | 6,211,896                                      | 35,610                             | 1,835                  | 37,445                             | \$475,817                                       | 5,848,657                                    | 89%                      | \$238,031                                    | 2,908,502                                  | 86%                      |
| International                                                                                             |                     |                                                |                                    |                        |                                    |                                                 |                                              |                          |                                              |                                            |                          |
| Australia<br>United Kingdom<br>South Africa                                                               | 4<br>1<br>1         | 2,015,345<br>386,908<br>645,834                | -<br>-<br>-                        | 3,288<br>249<br>3,024  | 3,288<br>249<br>3,024              | \$72,335<br>\$3,272<br>\$8,767                  | 595,128<br>22,619<br>547,344                 | 100%<br>50%<br>100%      | \$36,515<br>\$1,659<br>\$4,632               | 299,208<br>11,134<br>275,184               | 100%<br>49%<br>100%      |
| International Total:                                                                                      | 6                   | 3,048,087                                      | -                                  | 6,561                  | 6,561                              | \$84,374                                        | 1,165,091                                    | 98%                      | \$42,806                                     | 585,526                                    | 98%                      |
| Non Residential (units)                                                                                   |                     |                                                |                                    |                        |                                    |                                                 |                                              |                          |                                              |                                            |                          |
| BI - Electronic and Location Monitoring<br>Community Based<br>Youth Services                              |                     |                                                |                                    |                        |                                    | \$99,307<br>\$27,755<br>\$3,119                 | 30,667,817<br>561,339<br>178,730             |                          | \$48,929<br>\$17,401<br>\$1,628              | 15,146,893<br>274,697<br>87,176            |                          |
| Non Residential Total:                                                                                    | N/A                 | N/A                                            | N/A                                | N/A                    | N/A                                | \$130,181                                       | 31,407,886                                   | N/A                      | \$67,958                                     | 15,508,766                                 | N/A                      |
| Other                                                                                                     |                     |                                                |                                    |                        |                                    |                                                 |                                              |                          |                                              |                                            |                          |
| Owned, Non-Managed & Mgmt Fee only <sup>(2)</sup> Idle Facilities<br>Under Activation                     | 3<br>12             | 444,688<br>1,364,750                           | 113<br>7,560                       | 3,763                  | 3,876<br>7,560                     |                                                 |                                              |                          |                                              |                                            |                          |
| Facilities under construction                                                                             | 1                   | 941,842                                        | -                                  | 1,300                  | 1,300                              |                                                 |                                              |                          |                                              |                                            |                          |
| Other Total <sup>(3)</sup> :                                                                              | 16                  | 2,751,280                                      | 7,673                              | 5,063                  | 12,736                             | \$99,678                                        | N/A                                          | N/A                      | \$37,898                                     | N/A                                        | N/A                      |
| Global Total:                                                                                             | 142                 | 21,495,642                                     | 60,946                             | 38,227                 | 99,173                             | \$1,127,684                                     | 13,363,768                                   | 92%                      | \$577,070                                    | 7,014,438 (4)                              | 90%                      |