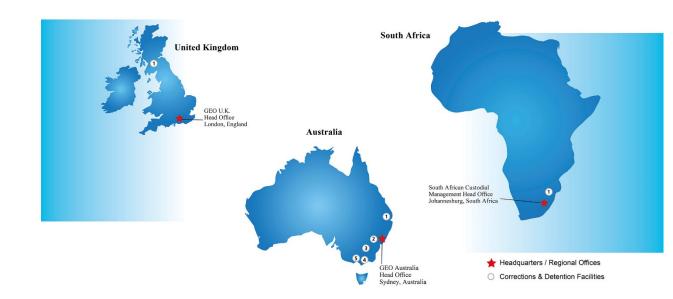

#### Global Operating Portfolio by Region \* \*\*

| United States        | Facilities | Current Beds | Beds 1-Yr Ago |
|----------------------|------------|--------------|---------------|
| Texas                | 25         | 21,178       | 20,710        |
| California           | 19         | 6,317        | 6,317         |
| Pennsylvania         | 15         | 6,068        | 6,203         |
| Colorado             | 9          | 4,347        | 4,293         |
| New Jersey           | 7          | 3,795        | 4,035         |
| Florida              | 6          | 8,502        | 8,502         |
| Alaska               | 6          | 730          | 730           |
| Louisiana            | 5          | 4,042        | 4,042         |
| New Mexico           | 5          | 2,659        | 2,659         |
| Arizona              | 4          | 5,930        | 5,930         |
| Georgia              | 4          | 5,286        | 5,115         |
| Indiana              | 3          | 4,562        | 4,562         |
| Illinois             | 3          | 206          | 238           |
| Oklahoma             | 2          | 4,622        | 4,622         |
| Alabama              | 2          | 1,414        | 1,414         |
| New York             | 2          | 418          | 418           |
| Ohio                 | 2          | 300          | 300           |
| Michigan             | 1          | 1,748        | 1,748         |
| Washington           | 1          | 1,575        | 1,575         |
| Virginia             | 1          | 1,536        | 1,536         |
| North Carolina       | 1          | 1,450        | 1,450         |
| Wyoming              | 1          | 342          | 342           |
| Kansas               | 1          | 150          | 150           |
| Nevada               | 1          | 124          | 124           |
| Utah                 | 1          | 115          | 115           |
| South Dakota         | 1          | 68           | 68            |
| South Carolina       | 1          | 36           | 36            |
| United States Total: | 129        | 87,520       | 87,234        |

| International  | Facilities | Current Beds | Beds 1-Yr Ago |
|----------------|------------|--------------|---------------|
| Australia      | 5          | 4,588        | 3,288         |
| South Africa   | 1          | 3,024        | 3,024         |
| United Kingdom | 1          | 249          | 249           |
|                |            |              |               |

| International Total: | 7 | 7,861 | 6,561 |
|----------------------|---|-------|-------|
|                      |   |       |       |
|                      |   |       |       |

| Global:  |                        | 136            | 95,381  | 93,795 |
|----------|------------------------|----------------|---------|--------|
| Global ( | Operating Portfolio by | Facility Owner | ship ** |        |
|          | Company Owned          | 79             | 56,089  | 55,030 |
|          | Company Leased         | 20             | 5,671   | 5,916  |
|          | Managed - Only         | 37             | 33,621  | 32,849 |
| Total    |                        | 136            | 95,381  | 93,795 |