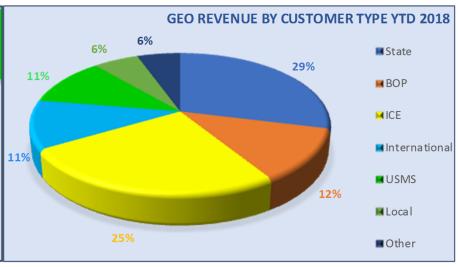

| Owned & Leased (YTD 2018) **             | % of Beds * | % of Revenue |
|------------------------------------------|-------------|--------------|
| Top 10 Customers                         |             |              |
| 1 U.S. Immigration & Customs Enforcement | 17.0%       | 19.7%        |
| 2 Federal Bureau of Prisons              | 14.9%       | 12.1%        |
| 3 United States Marshals Service         | 9.6%        | 9.7%         |
| 4 State of California                    | 3.1%        | 2.7%         |
| 5 State of New Jersey                    | 2.6%        | 1.7%         |
| 6 State of Oklahoma                      | 3.2%        | 1.7%         |
| 7 State of New Mexico                    | 2.2%        | 1.7%         |
| 8 State of Georgia                       | 1.8%        | 1.2%         |
| 9 State of Texas                         | 1.2%        | 0.7%         |
| 10 Various Others                        | 6.0%        | 7.3%         |

| Managed Only (YTD 2018) **       | % of Beds * | % of Revenue |
|----------------------------------|-------------|--------------|
| Top 10 Customers                 |             |              |
| 1 Australia                      | 5.2%        | 9.9%         |
| 2 State of Florida               | 9.4%        | 4.9%         |
| 3 State of Arizona               | 7.1%        | 4.0%         |
| 4 State of Indiana               | 5.1%        | 2.1%         |
| 5 United States Marshals Service | 1.5%        | 1.4%         |
| 6 State of Virginia              | 1.8%        | 1.1%         |
| 7 South Africa                   | 3.6%        | 0.9%         |
| 8 State of New Mexico            | 1.0%        | 0.6%         |
| 9 United Kingdom                 | 0.3%        | 0.3%         |
| 10 Various Others                | 3.3%        | 2.9%         |