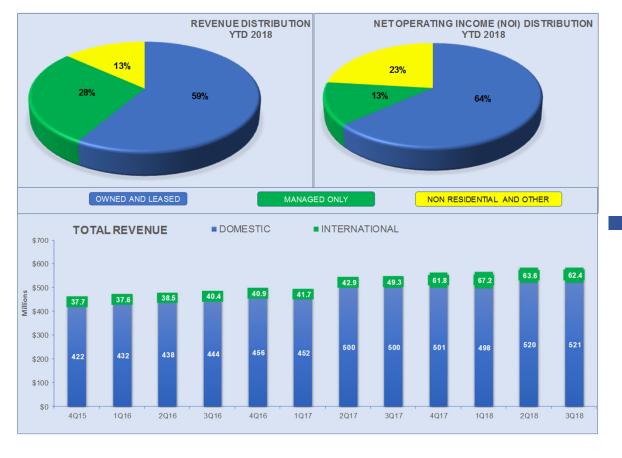

| Company Profile                           | Q3 2018         | Q3 2017         | YTD 2018        | YTD 2017        |
|-------------------------------------------|-----------------|-----------------|-----------------|-----------------|
|                                           | (unaudited)     | (unaudited)     | (unaudited)     | (unaudited)     |
| Market Capitalization * **                | \$<br>3,061,620 | \$<br>3,335,345 | \$<br>3,061,620 | \$<br>3,335,345 |
| Share Price **                            | \$<br>25.16     | \$<br>26.90     | \$<br>25.16     | \$<br>26.90     |
| Revenues *                                |                 |                 |                 |                 |
| Owned and Leased: Corrections & Detention | \$<br>282,057   | \$<br>264,035   | \$<br>817,666   | \$<br>789,230   |
| Owned and Leased: Community-Based         | 43,303          | 44,384          | 127,615         | 106,996         |
| Owned and Leased: Youth Services          | 22,689          | 22,018          | 68,590          | 65,408          |
| Managed Only                              | 160,907         | 147,869         | 486,195         | 417,149         |
| Facility Construction & Design            | -               | 21,436          | -               | 112,602         |
| Non-Residential Services and Other        | <br>74,574      | <br>67,017      | <br>231,890     | <br>203,058     |
|                                           | \$<br>583,530   | \$<br>566,759   | \$<br>1,731,956 | \$<br>1,694,443 |
| Net Operating Income (NOI) *              |                 |                 |                 |                 |
| Owned and Leased: Corrections & Detention | \$<br>85,153    | \$<br>83,110    | \$<br>253,873   | \$<br>251,247   |
| Owned and Leased: Community-Based         | 10,899          | 13,495          | 33,813          | 35,665          |
| Owned and Leased: Youth Services          | 3,021           | 2,748           | 10,004          | 8,123           |
| Managed Only                              | 28,812          | 24,335          | 63,766          | 57,025          |
| Facility Construction & Design            | -               | (279)           | -               | (1,620)         |
| Non-Residential Services and Other        | 34,886          | 27,966          | 101,520         | 89,568          |
|                                           | \$<br>162,771   | \$<br>151,375   | \$<br>462,976   | \$<br>440,008   |
| Adjusted EBITDAre *                       | \$<br>115,573   | \$<br>106,339   | \$<br>328,752   | \$<br>312,975   |
| FFO & AFFO                                |                 |                 |                 |                 |
| AFFO per diluted share                    | \$<br>0.65      | \$<br>0.63      | \$<br>1.82      | \$<br>1.88      |
| Funds From Operations (NAREIT) *          | \$<br>59,132    | \$<br>55,271    | \$<br>166,929   | \$<br>158,341   |
| Funds From Operations (Normalized) *      | \$<br>62,934    | \$<br>58,815    | \$<br>173,221   | \$<br>172,318   |
| Adjusted Funds From Operations *          | \$<br>77,867    | \$<br>76,965    | \$<br>219,876   | \$<br>225,659   |
| Dividends per share                       | \$<br>0.47      | \$<br>0.47      | \$<br>1.41      | \$<br>1.41      |
| Capital Expenditures * ***                |                 |                 |                 |                 |
| Growth                                    | \$<br>38,309    | \$<br>27,098    | \$<br>115,972   | \$<br>77,274    |
| Maintenance                               | 6,162           | 5,822           | 17,561          | 17,179          |
| Facility Improvements                     | 1,134           | 2,043           | 4,511           | 6,309           |
| * Figures is 1990s, expert southern data  | \$<br>45,605    | \$<br>34,963    | \$<br>138,044   | \$<br>100,762   |