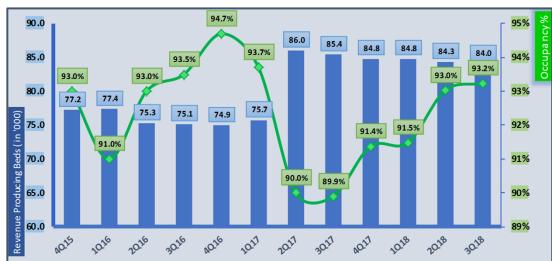

|              |                                           | Q3 2018    | Q3 2017    | YTD 2018   | YTD 2017   |
|--------------|-------------------------------------------|------------|------------|------------|------------|
|              |                                           | Q3 2010    | Q3 2017    | 110 2010   | 110 2011   |
| Portfolio ** |                                           |            |            |            |            |
|              | Owned and Leased: Corrections & Detention | 37         | 34         | 37         | 34         |
|              | Owned and Leased: Community-Based         | 39         | 47         | 39         | 47         |
|              | Owned and Leased: Youth Services          | 9          | 9          | 9          | 9          |
|              | Managed only                              | 37         | 37         | 37         | 37         |
|              |                                           | 122        | 127        | 122        | 127        |
| Owned and    | Leased: Corrections & Detention * **      |            |            |            |            |
|              | Revenue Producing Beds                    | 41,797     | 41,774     | 41,797     | 41,774     |
|              | Occupancy                                 | 95%        | 91%        | 94%        | 91%        |
|              | Compensated Mandays                       | 3,665,493  | 3,484,571  | 10,734,260 | 10,383,296 |
|              | Square Feet                               | 7,705,509  | 7,380,509  | 7,705,509  | 7,380,509  |
|              | Available beds at active facilities       | 824        | 486        | 824        | 486        |
|              | Idle Facilities: Design Capacity - Beds   | 5,376      | 6,064      | 5,376      | 6,064      |
|              | Square Feet                               | 1,035,197  | 1,170,197  | 1,035,197  | 1,170,197  |
| Owned and    | Leased: Community-Based * **              |            |            |            |            |
|              | Revenue Producing Beds                    | 9,100      | 10,046     | 9,100      | 10,046     |
|              | Occupancy                                 | 72%        | 68%        | 70%        | 69%        |
|              | Compensated Mandays                       | 602,833    | 624,810    | 1,742,935  | 1,434,559  |
|              | Square Feet                               | 1,397,738  | 1,583,429  | 1,397,738  | 1,583,429  |
|              | Available beds at active facilities       | 201        | 1,004      | 201        | 1,004      |
|              | Idle Facilities: Design Capacity - Beds   | 1,656      | 228        | 1,656      | 228        |
|              | Square Feet                               | 259,058    | 42,850     | 259,058    | 42,850     |
| Owned and    | Leased: Youth Services * **               |            |            |            |            |
| o who a and  | Revenue Producing Beds                    | 1,163      | 1,163      | 1.163      | 1,163      |
|              | Occupancy                                 | 68%        | 71%        | 70%        | 71%        |
|              | Compensated Mandays                       | 73,252     | 76,056     | 221,734    | 225,484    |
|              | Square Feet                               | 727,464    | 727,464    | 727,464    | 727,464    |
|              | Idle Facilities: Design Capacity - Beds   | 36         | 68         | 36         | 68         |
|              | Square Feet                               | 14,763     | 32,703     | 14,763     | 32,703     |
| Managed Or   | 1lv * **                                  |            |            |            |            |
|              | Revenue Producing Beds                    | 31,965     | 31,493     | 31,965     | 31,493     |
|              | Occupancy                                 | 97%        | 97%        | 97%        | 97%        |
|              | Compensated Mandays                       | 2,865,532  | 2,800,894  | 8,483,290  | 8,005,211  |
|              | Square Feet                               | 9,569,002  | 8,627,160  | 9,569,002  | 8,627,160  |
|              | U.S.                                      | 5,579,073  | 5,579,073  | 5,579,073  | 5,579,073  |
|              | International                             | 3,989,929  | 3,048,087  | 3,989,929  | 3,048,087  |
|              | Available beds at active facilities       | 300        | -          | 300        | -          |
| Non-Reside   | ntial Units *** ****                      |            |            |            |            |
|              | Day Reporting Centers (1)                 | 226,663    | 273,635    | 708,178    | 834,974    |
|              | Youth <sup>(2)</sup>                      | 63,380     | 85,990     | 207,871    | 264,720    |
|              | BI Electronic & Location Monitoring (3)   | 17,898,048 | 14,822,412 | 50,827,409 | 45,490,229 |
|              |                                           | ,200,010   | ,,         | ,, 0       | ,,0        |