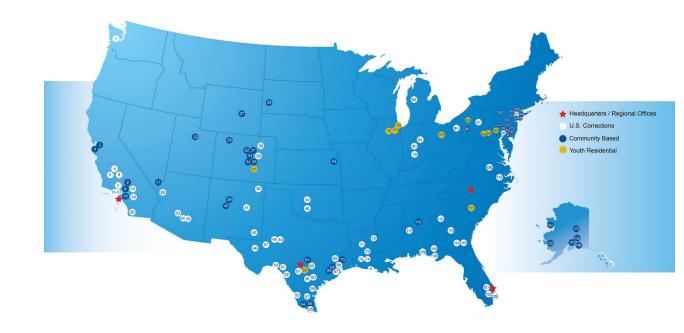

#### Global Operating Portfolio by Region \* \*\*

| United States        | Facilities | Current Beds | Beds 1-Yr Ago |
|----------------------|------------|--------------|---------------|
| Texas                | 25         | 21,178       | 20,710        |
| California           | 19         | 6,317        | 6,317         |
| Pennsylvania         | 15         | 6,068        | 6,203         |
| Colorado             | 9          | 4,347        | 4,293         |
| New Jersey           | 7          | 3,795        | 4,035         |
| Florida              | 6          | 8,502        | 8,502         |
| Alaska               | 6          | 730          | 730           |
| Louisiana            | 5          | 4,042        | 4,042         |
| New Mexico           | 5          | 2,659        | 2,659         |
| Arizona              | 4          | 5,930        | 5,930         |
| Georgia              | 4          | 5,286        | 5,115         |
| Indiana              | 3          | 4,562        | 4,562         |
| Illinois             | 3          | 206          | 238           |
| Oklahoma             | 2          | 4,622        | 4,622         |
| Alabama              | 2          | 1,414        | 1,414         |
| New York             | 2          | 418          | 418           |
| Ohio                 | 2          | 300          | 300           |
| Michigan             | 1          | 1,748        | 1,748         |
| Washington           | 1          | 1,575        | 1,575         |
| Virginia             | 1          | 1,536        | 1,536         |
| North Carolina       | 1          | 1,450        | 1,450         |
| Wyoming              | 1          | 342          | 342           |
| Kansas               | 1          | 150          | 150           |
| Nevada               | 1          | 124          | 124           |
| Utah                 | 1          | 115          | 115           |
| South Dakota         | 1          | 68           | 68            |
| South Carolina       | 1          | 36           | 36            |
| United States Total: | 129        | 87,520       | 87,234        |

| International  | Facilities | Current Beds | Beds 1-Yr Ago |
|----------------|------------|--------------|---------------|
| Australia      | 5          | 4,588        | 3,288         |
| South Africa   | 1          | 3,024        | 3,024         |
| United Kingdom | 1          | 249          | 249           |
|                |            |              |               |

| International Total: | 7 | 7,861 | 6,561 |
|----------------------|---|-------|-------|
|                      |   |       |       |
|                      |   |       |       |

| Global:  |                        | 136            | 95,381  | 93,795 |
|----------|------------------------|----------------|---------|--------|
| Global ( | Operating Portfolio by | Facility Owner | ship ** |        |
|          | Company Owned          | 79             | 56,089  | 55,030 |
|          | Company Leased         | 20             | 5,671   | 5,916  |
|          | Managed - Only         | 37             | 33,621  | 32,849 |
| Total    |                        | 136            | 95,381  | 93,795 |