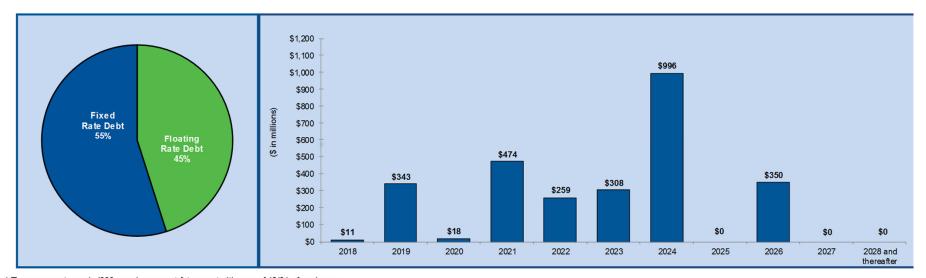

|                           | 2018         | 2019      |   | 2020      | 2021       | 2022       | 2023       | 2024          | 2  | 025 | 2026       | 2  | 2027 | 28 &<br>reafter | Total           |
|---------------------------|--------------|-----------|---|-----------|------------|------------|------------|---------------|----|-----|------------|----|------|-----------------|-----------------|
| Floating Rate Debt        |              |           |   |           |            |            |            |               |    |     |            |    |      |                 |                 |
| Term Loan B               | \$<br>2,000  | \$ 8,00   | ) | \$ 8,000  | \$ 8,000   | \$ 8,000   | \$ 8,000   | \$<br>746,000 | \$ | -   | \$ -       | \$ | -    | \$<br>-         | \$<br>788,000   |
| Revolver Borrowings       | -            |           |   | -         | 455,919    | -          | -          | -             |    | -   | -          |    | -    | -               | 455,919         |
| Total Floating Debt       | 2,000        | 8,00      | ) | 8,000     | 463,919    | 8,000      | 8,000      | 746,000       |    | -   | -          |    | -    | -               | 1,243,919       |
| Fixed Rate Debt           |              |           |   |           |            |            |            |               |    |     |            |    |      |                 |                 |
| 5.875% Sr. Notes due 2022 | \$<br>-      | \$        | - | \$ -      | \$ -       | \$ 250,000 | \$ -       | \$<br>-       | \$ | -   | \$ -       | \$ | -    | \$<br>-         | \$<br>250,000   |
| 5.125% Sr. Notes due 2023 | -            |           | - | -         | -          | -          | 300,000    | -             |    | -   | -          |    | -    | -               | 300,000         |
| 5.875% Sr. Notes due 2024 | -            |           | - | -         | -          | -          | -          | 250,000       |    | -   | -          |    | -    | -               | 250,000         |
| 6.000% Sr. Notes due 2026 | -            |           | - | -         | -          | -          | -          | -             |    | -   | 350,000    |    | -    | -               | 350,000         |
| Non-Recourse Debt **      | 8,968        | 332,99    | 1 | 7,665     | 8,065      | -          | -          | -             |    | -   | -          |    | -    | -               | 357,692         |
| Capital Leases            | 354          | 1,48      | 9 | 1,616     | 1,758      | 1,195      | -          | -             |    | -   | -          |    | -    | -               | 6,412           |
| Other                     | 133          | 52        | 9 | 272       | 183        | 178        | 186        | 186           |    | 153 | 164        |    | 176  | 444             | 2,604           |
| Total Fixed Debt          | 9,455        | 335,01    | 2 | 9,553     | 10,006     | 251,373    | 300,186    | 250,186       |    | 153 | 350,164    |    | 176  | 444             | 1,516,708       |
| Total Debt Payments       | \$<br>11,455 | \$ 343,01 | 2 | \$ 17,553 | \$ 473,925 | \$ 259,373 | \$ 308,186 | \$<br>996,186 | \$ | 153 | \$ 350,164 | \$ | 176  | \$<br>444       | \$<br>2,760,627 |

 Weighted Avg. Interest Rates at
 9/30/2018

 Floating
 4.74%

 Fixed
 5.25%

 Total
 4.99%

<sup>\*</sup> These amounts are in '000-s and represent future maturities as of 12/31 of each year

<sup>\*\* 2019</sup> maturities includes non-recourse debt associated with the Ravenhall, Australia project which is anticipated to be refinanced in first quarter 2019