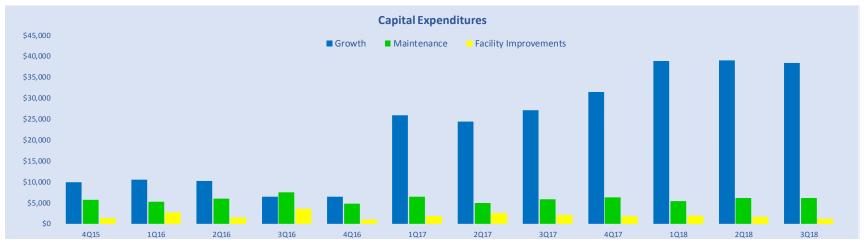

<sup>\*</sup> all figures in '000s

|                                   |                             |            |         |        | Q3 2018             |               |    |         | Q2 2018       |                 |                    |          |                     |          |                |       |           |
|-----------------------------------|-----------------------------|------------|---------|--------|---------------------|---------------|----|---------|---------------|-----------------|--------------------|----------|---------------------|----------|----------------|-------|-----------|
|                                   | Owned & Leased              |            |         |        |                     | Marray d Only |    |         |               |                 | Owned & Leased     |          |                     |          | Manager I Oute |       |           |
|                                   | Corrections & Community You |            | Youth   | BI *** | BI *** Managed Only |               |    |         | Corrections & | Community       | ity Youth <b>E</b> |          | BI *** Managed Only |          | Total          |       |           |
|                                   |                             | Detentions | Base    | d      | Services            | Services      |    | & Other |               | Detentions Base |                    | Based    | Services            |          | & Other        |       |           |
| Cap-Ex Category                   |                             |            |         |        |                     |               |    |         |               |                 |                    |          |                     |          |                |       |           |
| New facility development          | \$                          | 28,237     |         | -      | -                   | -             | \$ | 347     | \$ 28,584     | \$              | 24,945             | -        | -                   | -        | \$             | 219   | \$ 25,164 |
| Existing facility expansion       |                             | 4,452      | 45      | 1      | -                   | -             |    | 283     | 5,186         |                 | 8,501              | 165      | 287                 | -        |                | 557   | 9,510     |
| Monitoring equipment & technology |                             | -          |         | -      | -                   | 4,539         |    | =       | 4,539         |                 | =                  | =        | -                   | 4,240    |                | -     | 4,240     |
| Growth                            |                             | 32,689     | 45      | 51     | -                   | 4,539         |    | 630     | 38,309        |                 | 33,446             | 165      | 287                 | 4,240    |                | 776   | 38,914    |
| Maintenance                       |                             | 2,990      | 88      | 32     | 310                 | 1,068         |    | 912     | 6,162         |                 | 2,355              | 480      | 322                 | 1,581    |                | 1,338 | 6,076     |
| Facility Improvements             |                             | 356        | 11      | 4      | -                   | -             |    | 664     | 1,134         |                 | 861                | 440      | 21                  | -        |                | 237   | 1,559     |
| Total Capital Expenditures **     | \$                          | 36,035     | \$ 1,44 | 7      | \$ 310              | \$ 5,607      | \$ | 2,206   | \$ 45,605     | \$              | 36,662             | \$ 1,085 | \$ 630              | \$ 5,821 | \$             | 2,351 | \$ 46,549 |

<sup>\*</sup> Amounts in '000s

\*\*\* Electronic and Location Monitoring

<sup>\*\*</sup> This table excludes Capital Expenditures related to the development of a new corporate headquarters, which project to date totaled \$36.5 million through September 30, 2018. In addition, this table excludes Capital Expenditures related to property damage that was reimbursed by the insurance company. Year-to-date insurance proceeds received totaled \$6.0 million through September 30, 2018.