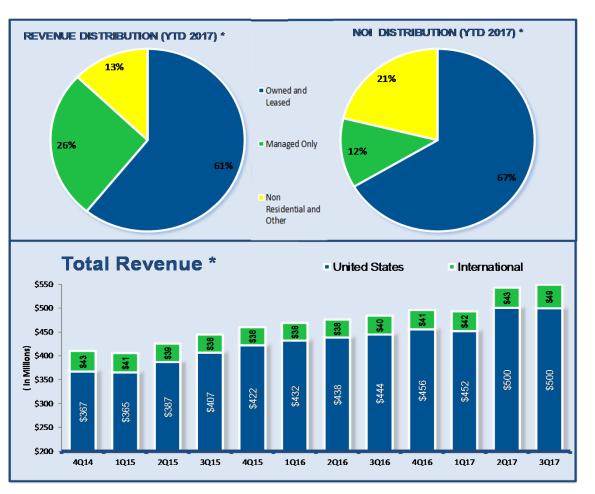

\* Does not include Facility Construction and Design Revenue

\*\* In '000 except per share data

3

| Company Profile                                                                                                                                                                                                           |          | Q3 2017                                                               |          | Q3 2016                                                               |          | YTD 2017                                                                   |          | YTD 2016                                                                  |
|---------------------------------------------------------------------------------------------------------------------------------------------------------------------------------------------------------------------------|----------|-----------------------------------------------------------------------|----------|-----------------------------------------------------------------------|----------|----------------------------------------------------------------------------|----------|---------------------------------------------------------------------------|
| Market Capitalization * ** Share Price **                                                                                                                                                                                 | \$<br>\$ | 3,335,345<br>26.90                                                    | \$<br>\$ | 1,783,155<br>15.85                                                    | \$<br>\$ | 3,335,345<br>26.90                                                         | \$<br>\$ | 1,783,155<br>15.85                                                        |
| Revenues *                                                                                                                                                                                                                |          |                                                                       |          |                                                                       |          |                                                                            |          |                                                                           |
| Owned and Leased: Corrections & Detention Owned and Leased: Community-based Owned and Leased: Youth Services Managed Only Facility Construction & Design Non-residential Services and Other                               | \$       | 264,035<br>44,384<br>22,018<br>147,869<br>21,436<br>67,017<br>566,759 | \$       | 262,191<br>18,278<br>21,484<br>122,678<br>69,728<br>60,017<br>554,376 | \$<br>\$ | 789,230<br>106,996<br>65,408<br>417,149<br>112,602<br>203,058<br>1,694,443 | \$       | 773,288<br>54,820<br>63,664<br>367,575<br>182,326<br>171,238<br>1,612,911 |
| N - 0 - 11 - 1 - 100 +                                                                                                                                                                                                    |          |                                                                       |          | <u> </u>                                                              |          |                                                                            |          |                                                                           |
| Net Operating Income (NOI) *  Owned and Leased: Corrections & Detention Owned and Leased: Community-based Owned and Leased: Youth Services Managed Only Facility Construction & Design Non-residential Services and Other | \$<br>\$ | 83,110<br>13,495<br>2,748<br>24,335<br>(279)<br>27,966<br>151,375     | \$       | 87,466<br>7,594<br>3,071<br>18,796<br>745<br>27,526<br>145,198        | \$<br>\$ | 251,508<br>35,665<br>8,123<br>57,025<br>(1,620)<br>89,568<br>440,269       | \$       | 255,257<br>23,086<br>7,837<br>52,388<br>2,075<br>78,931<br>419,574        |
| Adjusted EBITDAre *                                                                                                                                                                                                       | \$       | 106,339                                                               | \$       | 106,809                                                               | \$       | 312,975                                                                    | \$       | 301,991                                                                   |
| FFO & AFFO *                                                                                                                                                                                                              |          |                                                                       |          |                                                                       |          |                                                                            |          |                                                                           |
| AFFO per diluted share                                                                                                                                                                                                    | \$       | 0.63                                                                  | \$       | 0.64                                                                  | \$       | 1.88                                                                       | \$       | 1.81                                                                      |
| Funds From Operations (NAREIT)                                                                                                                                                                                            | \$       | 55,271                                                                | \$       | 59,054                                                                | \$       | 158,341                                                                    | \$       | 144,976                                                                   |
| Funds From Operations (Normalized)                                                                                                                                                                                        | \$       | 58,815                                                                | \$       | 59,054                                                                | \$       | 172,318                                                                    | \$       | 162,051                                                                   |
| Adjusted Funds From Operations                                                                                                                                                                                            | \$       | 76,965                                                                | \$       | 71,466                                                                | \$       | 225,659                                                                    | \$       | 201,525                                                                   |
| Dividends per share                                                                                                                                                                                                       | \$       | 0.47                                                                  | \$       | 0.43                                                                  | \$       | 1.41                                                                       | \$       | 1.30                                                                      |
| Capital Expenditures * ***                                                                                                                                                                                                |          |                                                                       |          |                                                                       |          |                                                                            |          |                                                                           |
| Growth<br>Maintenance<br>Facility Improvements                                                                                                                                                                            | \$       | 27,098<br>5,822<br>2,043<br>34,963                                    | \$       | 6,454<br>7,526<br>3,509<br>17,489                                     | \$<br>\$ | 77,274<br>17,179<br>6,309<br>100,762                                       | \$<br>\$ | 27,109<br>18,720<br>7,610<br>53,439                                       |