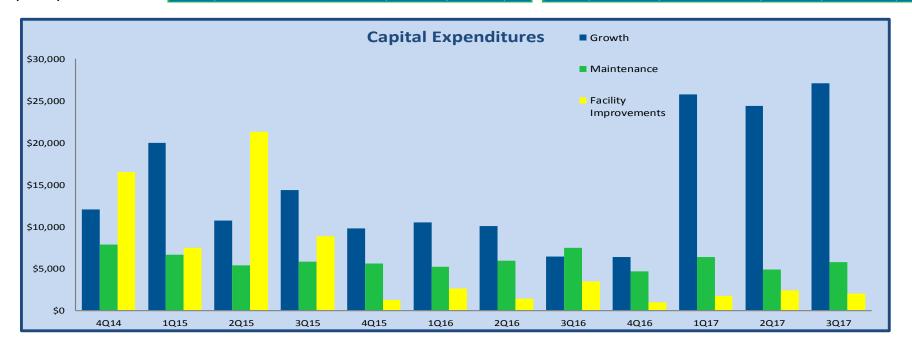

\* Does not include Facility Construction and Design Revenue

\*\* In '000 except per share data

3

| Company Profile                                                                                                                                                                                                           |          | Q3 2017                                                               |          | Q3 2016                                                               |          | YTD 2017                                                                   |          | YTD 2016                                                                  |
|---------------------------------------------------------------------------------------------------------------------------------------------------------------------------------------------------------------------------|----------|-----------------------------------------------------------------------|----------|-----------------------------------------------------------------------|----------|----------------------------------------------------------------------------|----------|---------------------------------------------------------------------------|
| Market Capitalization * ** Share Price **                                                                                                                                                                                 | \$<br>\$ | 3,335,345<br>26.90                                                    | \$<br>\$ | 1,783,155<br>15.85                                                    | \$<br>\$ | 3,335,345<br>26.90                                                         | \$<br>\$ | 1,783,155<br>15.85                                                        |
| Revenues *                                                                                                                                                                                                                |          |                                                                       |          |                                                                       |          |                                                                            |          |                                                                           |
| Owned and Leased: Corrections & Detention Owned and Leased: Community-based Owned and Leased: Youth Services Managed Only Facility Construction & Design Non-residential Services and Other                               | \$       | 264,035<br>44,384<br>22,018<br>147,869<br>21,436<br>67,017<br>566,759 | \$       | 262,191<br>18,278<br>21,484<br>122,678<br>69,728<br>60,017<br>554,376 | \$<br>\$ | 789,230<br>106,996<br>65,408<br>417,149<br>112,602<br>203,058<br>1,694,443 | \$       | 773,288<br>54,820<br>63,664<br>367,575<br>182,326<br>171,238<br>1,612,911 |
| N - 0 - 11 - 1 - 100 +                                                                                                                                                                                                    |          |                                                                       |          | <u> </u>                                                              |          |                                                                            |          |                                                                           |
| Net Operating Income (NOI) *  Owned and Leased: Corrections & Detention Owned and Leased: Community-based Owned and Leased: Youth Services Managed Only Facility Construction & Design Non-residential Services and Other | \$<br>\$ | 83,110<br>13,495<br>2,748<br>24,335<br>(279)<br>27,966<br>151,375     | \$       | 87,466<br>7,594<br>3,071<br>18,796<br>745<br>27,526<br>145,198        | \$<br>\$ | 251,508<br>35,665<br>8,123<br>57,025<br>(1,620)<br>89,568<br>440,269       | \$       | 255,257<br>23,086<br>7,837<br>52,388<br>2,075<br>78,931<br>419,574        |
| Adjusted EBITDAre *                                                                                                                                                                                                       | \$       | 106,339                                                               | \$       | 106,809                                                               | \$       | 312,975                                                                    | \$       | 301,991                                                                   |
| FFO & AFFO *                                                                                                                                                                                                              |          |                                                                       |          |                                                                       |          |                                                                            |          |                                                                           |
| AFFO per diluted share                                                                                                                                                                                                    | \$       | 0.63                                                                  | \$       | 0.64                                                                  | \$       | 1.88                                                                       | \$       | 1.81                                                                      |
| Funds From Operations (NAREIT)                                                                                                                                                                                            | \$       | 55,271                                                                | \$       | 59,054                                                                | \$       | 158,341                                                                    | \$       | 144,976                                                                   |
| Funds From Operations (Normalized)                                                                                                                                                                                        | \$       | 58,815                                                                | \$       | 59,054                                                                | \$       | 172,318                                                                    | \$       | 162,051                                                                   |
| Adjusted Funds From Operations                                                                                                                                                                                            | \$       | 76,965                                                                | \$       | 71,466                                                                | \$       | 225,659                                                                    | \$       | 201,525                                                                   |
| Dividends per share                                                                                                                                                                                                       | \$       | 0.47                                                                  | \$       | 0.43                                                                  | \$       | 1.41                                                                       | \$       | 1.30                                                                      |
| Capital Expenditures * ***                                                                                                                                                                                                |          |                                                                       |          |                                                                       |          |                                                                            |          |                                                                           |
| Growth<br>Maintenance<br>Facility Improvements                                                                                                                                                                            | \$       | 27,098<br>5,822<br>2,043<br>34,963                                    | \$       | 6,454<br>7,526<br>3,509<br>17,489                                     | \$<br>\$ | 77,274<br>17,179<br>6,309<br>100,762                                       | \$<br>\$ | 27,109<br>18,720<br>7,610<br>53,439                                       |

<sup>\*</sup> Figures in '000s, except per share data

<sup>\*\*</sup> As of quarter-end or year-to-date as applicable

<sup>\*\*\*</sup> Excludes capital expenditures related to the development of a new corporate headquarters, which project to date totaled \$12.3 million through September 30, 2017, as well as capital expenditures reimburse by the insurance company, which year to date insurance proceeds received totaled (excluding projects completed during the quarter) less than\$1 million through September 30, 2017