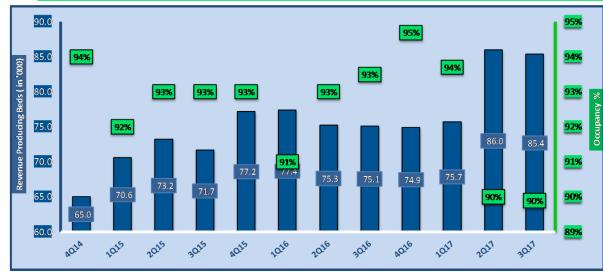

le facilities, construction and design, and other revenue

<sup>(4)</sup> Total Compensated Mandays excludes Non-Residential Units



|                                         | Total | 2017  | 2016   | 2015  | 2014   | 2013   |
|-----------------------------------------|-------|-------|--------|-------|--------|--------|
| Customer Retention Data                 |       |       |        |       |        |        |
| # of Contracts up for Renewal/Rebid     | 243   | 61    | 46     | 52    | 38     | 46     |
| Contract Retention Rate: Owned & Leased | 98.4% | 98.0% | 100.0% | 97.6% | 100.0% | 97.0%  |
| Contract Retention Rate: Managed Only   | 90.2% | 72.7% | 100.0% | 80.0% | 100.0% | 100.0% |
| Retention Rate                          | 96.7% | 93.4% | 100.0% | 94.2% | 100.0% | 97.8%  |





| ned & Leased (YTD 2   | 2017) "     | % of<br>Beds | % of<br>Revenue |
|-----------------------|-------------|--------------|-----------------|
| 10 Customers          |             |              |                 |
| U.S. Immigr. & Cust.  | Enforc.     | 16.0%        | 18.7%           |
| Federal Bureau of Pr  | risons      | 14.3%        | 13.0%           |
| United States Marsh   | als Service | 9.6%         | 9.0%            |
| State of California   |             | 3.0%         | 2.6%            |
| State of New Mexico   | •           | 2.1%         | 1.7%            |
| State of Oklahoma     |             | 3.1%         | 1.7%            |
| State of New Jersey   |             | 2.9%         | 1.3%            |
| State of Georgia      |             | 1.7%         | 1.2%