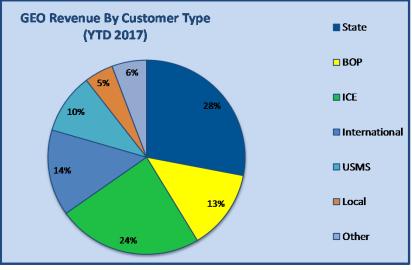

|                                                                                          | Q3 2017<br>(unaudited) |     | Q3 2016<br>(unaudited) |     | YTD 2017<br>(unaudited) |     | YTD 2016<br>(unaudited) |
|------------------------------------------------------------------------------------------|------------------------|-----|------------------------|-----|-------------------------|-----|-------------------------|
| Net Income attributable to GEO                                                           | \$<br>38,489           | \$  | 43,720                 | \$  | 109,884                 | \$  | 99,279                  |
| Add:                                                                                     |                        |     |                        |     |                         |     |                         |
| Real Estate Related Depreciation and Amortization                                        | 16,782                 |     | 15,334                 |     | 48,718                  |     | 45,697                  |
| Gain on sale of real estate assets **                                                    | -                      |     | -                      |     | (261)                   |     | -                       |
| Equals: NAREIT defined FFO                                                               | \$<br>55,271           | \$  | 59,054                 | \$  | 158,341                 | \$  | 144,976                 |
| Add:                                                                                     |                        |     |                        |     | _                       |     |                         |
| Loss on extinguishment of debt                                                           | -                      |     | -                      |     | -                       |     | 15,885                  |
| Start-up expenses                                                                        | -                      |     | -                      |     | -                       |     | 1,939                   |
| M&A related expenses                                                                     | 4,974                  |     | -                      |     | 17,930                  |     | -                       |
| Tax Effect of adjustments to Funds From Operations ***                                   | (1,430)                |     | -                      |     | (3,953)                 |     | (749)                   |
| Equals: FFO, normalized                                                                  | \$<br>58,815           | \$  | 59,054                 | \$  | 172,318                 | \$  | 162,051                 |
| Add:                                                                                     |                        |     |                        |     |                         |     |                         |
| Non-Real Estate Related Depreciation & Amortization                                      | 14,867                 |     | 13,449                 |     | 43,746                  |     | 40,189                  |
| Consolidated Maintenance Capital Expenditures                                            | (5,822)                |     | (7,526)                |     | (17,179)                |     | (18,720)                |
| Stock Based Compensation Expenses                                                        | 4,859                  |     | 3,186                  |     | 14,852                  |     | 9,675                   |
| Amortization of debt issuance costs, discount and/or premium and other non-cash interest | 4,246                  |     | 3,303                  |     | 11,922                  |     | 8,330                   |
| Equals: AFFO                                                                             | \$<br>76,965           | \$  | 71,466                 | \$  | 225,659                 | \$  | 201,525                 |
| Weighted average common shares outstanding - Diluted                                     | 122,887                |     | 111,504                |     | 120,114                 |     | 111,425                 |
| FFO/AFFO per Share - Diluted                                                             |                        |     |                        |     |                         |     |                         |
| Normalized FFO Per Diluted Share                                                         | \$<br>0.48             | \$_ | 0.53                   | \$_ | 1.43                    | \$  | 1.45                    |
| AFFO Per Diluted Share                                                                   | \$<br>0.63             | \$_ | 0.64                   | \$_ | 1.88                    | \$_ | 1.81                    |
| Regular Common Stock Dividends per common share                                          | \$<br>0.47             | \$  | 0.43                   | \$  | 1.41                    | \$  | 1.30                    |
| * all figures in 1000s, except per share data                                            |                        | _   |                        | _   |                         | _   |                         |