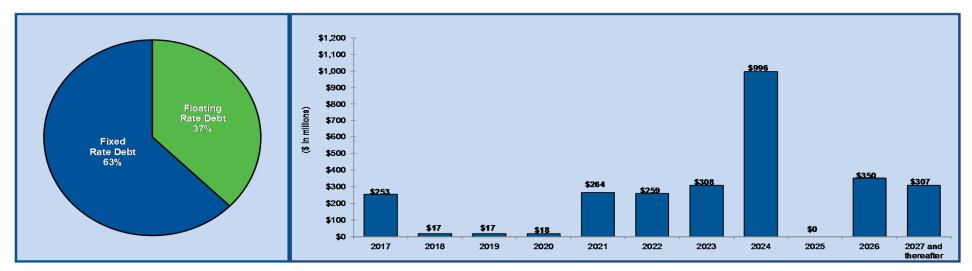

#### Global Operating Portfolio by Region \* \*\*

| United States        | Facilities | Current Beds | Beds 1-Yr Ago |
|----------------------|------------|--------------|---------------|
| Texas                | 24         | 20,710       | 20,997        |
| California           | 19         | 6,317        | 6,175         |
| Pennsylvania         | 17         | 6,203        | 2,472         |
| Colorado             | 9          | 4,293        | 2,918         |
| New Jersey           | 8          | 4,035        | 1,440         |
| Florida              | 6          | 8,502        | 8,502         |
| Alaska               | 6          | 730          | 684           |
| Louisiana            | 5          | 4,042        | 5,850         |
| New Mexico           | 5          | 2,659        | 2,425         |
| Arizona              | 4          | 5,930        | 5,930         |
| Georgia              | 4          | 5,115        | 5,115         |
| Illinois             | 4          | 238          | 238           |
| Indiana              | 3          | 4,562        | 4,262         |
| Oklahoma             | 2          | 4,622        | 4,622         |
| Alabama              | 2          | 1,414        | 690           |
| New York             | 2          | 418          | 390           |
| Ohio                 | 2          | 300          | 100           |
| Michigan             | 1          | 1,748        | 1,748         |
| Washington           | 1          | 1,575        | 1,575         |
| Virginia             | 1          | 1,536        | 1,536         |
| North Carolina       | 1          | 1,450        | 1,450         |
| Wyoming              | 1          | 342          | -             |
| Kansas               | 1          | 150          | 150           |
| Nevada               | 1          | 124          | 124           |
| Utah                 | 1          | 115          | 115           |
| South Dakota         | 1          | 68           | -             |
| South Carolina       | 1          | 36           | -             |
| United States Total: | 132        | 87,234       | 79,508        |

| International          | Facilities           | Current Beds | Beds 1-Yr Ago |
|------------------------|----------------------|--------------|---------------|
| Australia              | 4                    | 3,288        | 3,288         |
| South Africa           | 1                    | 3,024        | 3,024         |
| United Kingdom         | 1                    | 249          | 249           |
| International Total:   | 6                    | 6,561        | 6,561         |
| Global:                | 138                  | 93,795       | 86,069        |
| Global Operating Portf | olio by Facility Own | ership **    |               |
| Company Owned          | 79                   | 55,030       | 49,136        |
| Company Leased         | 22                   | 5,916        | 3,934         |
| Managed - Only         | 37                   | 32,849       | 32,999        |
| Total                  | 138                  | 93,795       | 86,069        |