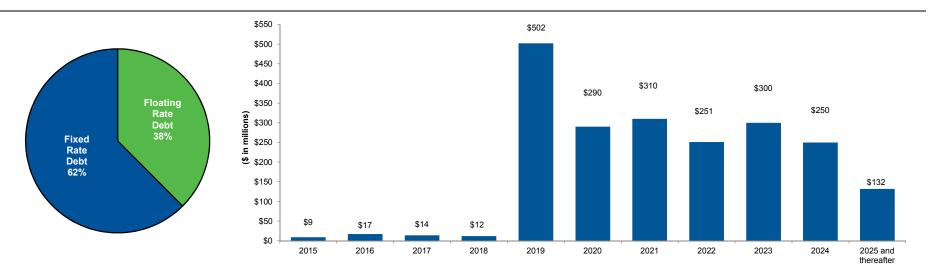

<sup>\*</sup> Amounts in '000s

| * Amounts in '000s        | 2015        | 20   | 16    | 2  | 017      | 2018         | 2019          | 202    | 0        | 2021       | 202     | 2   | 2023      |     | 2024       | 202! | & thereafter  | Total           |
|---------------------------|-------------|------|-------|----|----------|--------------|---------------|--------|----------|------------|---------|-----|-----------|-----|------------|------|---------------|-----------------|
| Floating Rate Debt        | <br>2010    |      | 10    |    | <u> </u> | 1010         | 2010          |        | <u> </u> | 2021       | 202     |     | 2020      |     | 2024       | 2020 | o a moreanter | Total           |
| Term Loan B               | \$<br>750   | \$   | 3,000 | \$ | 3,000    | \$<br>3,000  | \$<br>3,000   | \$ 280 | 500      | \$ -       | \$      | -   | \$        | - : | \$ -       | \$   | -             | \$<br>293,250   |
| Revolver Borrowings       | <br>-       |      | -     |    | -        | <br>         | 490,000       |        |          |            |         |     |           |     | -          |      | -             | <br>490,000     |
| Total Floating Debt       | 750         | :    | 3,000 |    | 3,000    | 3,000        | 493,000       | 280    | 500      | -          |         | -   |           | -   | -          |      | -             | 783,250         |
| Fixed Rate Debt           |             |      |       |    |          |              |               |        |          |            |         |     |           |     |            |      |               |                 |
| 6.625% Sr. Notes due 2021 | \$<br>-     | \$   | -     | \$ | -        | \$<br>-      | \$<br>-       | \$     | -        | \$ 300,000 | \$      | -   | \$        | - : | \$ -       | \$   | -             | \$<br>300,000   |
| 5.875% Sr. Notes due 2022 | -           |      | -     |    | -        | -            | -             |        | -        | -          | 250,    | 000 |           | -   | -          |      | -             | 250,000         |
| 5.125% Sr. Notes due 2023 | -           |      | -     |    | -        | -            | -             |        | -        | -          |         | -   | 300,00    | 0   | -          |      | -             | 300,000         |
| 5.875% Sr. Notes due 2024 | -           |      | -     |    | -        | -            | -             |        | -        | -          |         | -   |           | -   | 250,000    |      | -             | 250,000         |
| Non-Recourse Debt **      | 7,761       | 1:   | 2,413 |    | 9,249    | 6,970        | 7,280         | 7      | 665      | 8,065      |         | -   |           | -   | -          |      | 131,981       | 191,384         |
| Capital Leases            | 276         |      | 1,163 |    | 1,262    | 1,372        | 1,488         | 1,     | 616      | 1,758      | 1,      | 196 |           | -   | -          |      | -             | 10,132          |
| Other                     | <br>56      |      | 228   |    | 224      | <br>230      | <br>228       | -      | 45       |            |         |     |           |     | -          |      |               | <br>1,011       |
| Total Fixed Debt          | 8,093       | 1    | 3,804 |    | 10,735   | 8,572        | 8,996         | 9,     | 326      | 309,823    | 251,    | 196 | 300,00    | 0   | 250,000    |      | 131,981       | 1,302,527       |
| Total Debt Payments       | \$<br>8,843 | \$ 1 | 6,804 | \$ | 13,735   | \$<br>11,572 | \$<br>501,996 | \$ 289 | 826      | \$ 309,823 | \$ 251, | 196 | \$ 300,00 | 0 : | \$ 250,000 | \$   | 131,981       | \$<br>2,085,777 |

#### Weighted Avg. Interest Rates at 9/30/15

Floating 3.34% Fixed 5.03% **Total 4.36**%

<sup>\*</sup> These amounts represent future maturities as of 12/31 of each year.

<sup>\*\* 2025</sup> and thereafter maturities reflect non-recourse debt associated with the Ravenhall, Australia project.