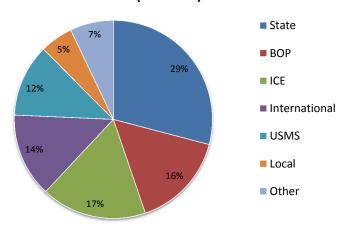

### **GEO Revenue By Customer Type** (YTD 2015)

Owned & Leased (YTD 2015)\*\*

|                                  | % of   | % of    |
|----------------------------------|--------|---------|
| Top 10 Customers                 | Beds * | Revenue |
| 1 U.S. Immigr. & Cust. Enforc.   | 15.2%  | 17.2%   |
| 2 Federal Bureau of Prisons      | 17.8%  | 15.2%   |
| 3 United States Marshals Service | 12.7%  | 11.1%   |
| 4 State of California            | 3.4%   | 3.2%    |
| 5 State of New Mexico            | 2.5%   | 2.3%    |
| 6 State of Oklahoma              | 3.5%   | 2.1%    |
| 7 State of Georgia               | 2.1%   | 1.6%    |
| 8 State of Alaska                | 0.8%   | 1.1%    |
| 9 State of Texas                 | 0.9%   | 0.6%    |
| 10 Various Other                 | 2.3%   | 7.7%    |

#### Managed Only (YTD 2015) \*\*

|           |                                | % of   | % of    |
|-----------|--------------------------------|--------|---------|
| Top 10 Cι | stomers                        | Beds * | Revenue |
| 1         | Australia                      | 4.6%   | 7.4%    |
| 2         | State of Florida               | 10.9%  | 6.3%    |
| 3         | State of Indiana               | 2.9%   | 2.7%    |
| 4         | State of Arizona               | 3.5%   | 2.5%    |
| 5         | State of Virginia              | 2.1%   | 1.4%    |
| 6         | State of Louisiana             | 2.2%   | 1.0%    |
| 7         | State of Texas ***             | 0.0%   | 0.9%    |
| 8         | South Africa                   | 4.2%   | 0.8%    |
| 9         | United States Marshals Service | 0.9%   | 0.7%    |
| 10        | Various Other                  | 1.5%   | 2.1%    |