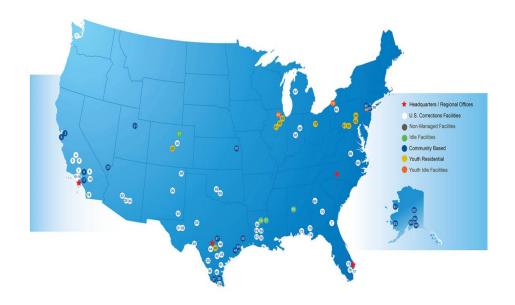

#### **Global Operating Portfolio by Region**

| United States        | States Facilities Current Beds |        | Beds 1-Yr Ago |
|----------------------|--------------------------------|--------|---------------|
| Texas                | 20                             | 20,371 | 18,735        |
| California           | 18                             | 6,168  | 5,846         |
| Louisiana            | 7                              | 5,850  | 2,736         |
| Florida              | 6                              | 8,502  | 8,502         |
| Pennsylvania         | 6                              | 2,472  | 2,472         |
| Alaska               | 6                              | 684    | 684           |
| Illinois             | 4                              | 238    | 238           |
| Georgia              | 3                              | 5,115  | 5,115         |
| Colorado             | 3                              | 2,918  | 2,918         |
| Arizona              | 3                              | 2,530  | 2,530         |
| New Mexico           | 3                              | 2,425  | 2,425         |
| Oklahoma             | 2                              | 4,466  | 4,574         |
| Indiana              | 2                              | 4,262  | 4,262         |
| New Jersey           | 2                              | 1,440  | 1,200         |
| New York             | 2                              | 332    | 332           |
| Michigan             | 1                              | 1,748  | 1,740         |
| Washington           | 1                              | 1,575  | 1,575         |
| Virginia             | 1                              | 1,536  | 1,536         |
| North Carolina       | 1                              | 1,450  | 1,450         |
| Alabama              | 1                              | 690    | 0             |
| Kansas               | 1                              | 150    | 150           |
| Nevada               | 1                              | 124    | 124           |
| Utah                 | 1                              | 115    | 115           |
| Ohio                 | 1                              | 100    | 100           |
| United States Total: | 96                             | 75,261 | 69,359        |

| International        | Facilities | Current Beds | Beds 1-Yr Ago |
|----------------------|------------|--------------|---------------|
| Australia            | 4          | 3,288        | 3,288         |
| South Africa         | 1          | 3,024        | 3,024         |
| United Kingdom       | 1          | 249          | 249           |
| International Total: | 6          | 6,561        | 6,561         |

| Global:                   | 102                  | 81,822 | 75,920 |
|---------------------------|----------------------|--------|--------|
| Global Operating Portfoli | o by Facility Owners | ship   |        |
| Company Owned             | 59                   | 48,176 | 40,704 |
| Company Leased            | 14                   | 4,054  | 4,104  |
| Managed-Only              | 29                   | 29,592 | 31,112 |
| Total                     | 102                  | 81,822 | 75,920 |