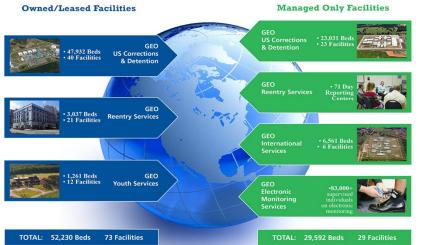

The GEO Group, Inc. (NYSE: GEO) is the first fully integrated equity real estate investment trust ("REIT") specializing in the design, financing, development, and operation of correctional, detention, and community reentry facilities around the globe. GEO is the world's leading provider of diversified correctional, detention, community reentry, and electronic monitoring services to government agencies worldwide with operations in the United States, Australia, South Africa, and the United Kingdom. GEO's worldwide operations include the ownership and/or management of 104 facilities totaling approximately 87,000 beds, including projects under development, with a growing workforce of approximately 20,500 professionals.

| Global:                   | 102                  | 81,822 | 75,920 |
|---------------------------|----------------------|--------|--------|
| Global Operating Portfoli | o by Facility Owners | ship   |        |
| Company Owned             | 59                   | 48,176 | 40,704 |
| Company Leased            | 14                   | 4,054  | 4,104  |
| Managed-Only              | 29                   | 29,592 | 31,112 |
| Total                     | 102                  | 81,822 | 75,920 |