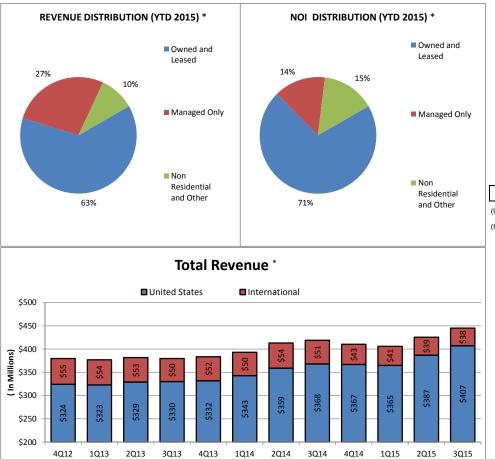

<sup>\*</sup> Does not include Facility Construction and Design Revenue

| Company Profile    |                                           |          | Q3 2015            |          | Q3 2014            |          | YTD 2015           |          | YTD 2014           |
|--------------------|-------------------------------------------|----------|--------------------|----------|--------------------|----------|--------------------|----------|--------------------|
|                    | Market Capitalization * ** Share Price ** | \$<br>\$ | 2,219,624<br>29.74 | \$<br>\$ | 2,833,817<br>38.22 | \$<br>\$ | 2,219,624<br>29.74 | \$<br>\$ | 2,833,817<br>38.22 |
| Revenues *         |                                           |          |                    |          |                    |          |                    |          |                    |
|                    | Owned and Leased: Corrections & Detention | \$       | 246,423            | \$       | 206,139            | \$       | 685,713            | \$       | 604,736            |
|                    | Owned and Leased: Community-based         |          | 19,394             |          | 17,456             |          | 55,265             |          | 51,842             |
|                    | Owned and Leased: Youth Services          |          | 21,435             |          | 21,724             |          | 64,448             |          | 64,312             |
|                    | Managed Only                              |          | 113,672            |          | 127,599            |          | 346,703            |          | 378,494            |
|                    | Facility Construction & Design            |          | 24,792             |          | 38,866             |          | 66,957             |          | 38,866             |
|                    | Non-residential Services and Other        | _        | 44,150             |          | 46,116             | _        | 124,095            |          | 125,630            |
|                    |                                           | \$       | 469,866            | \$_      | 457,900            | \$_      | 1,343,181          | \$_      | 1,263,880          |
| Net Operating Inco | omo (NOI) *                               |          |                    |          |                    |          |                    |          |                    |
| Net Operating inco | Owned and Leased: Corrections & Detention | \$       | 83.673             | \$       | 73,248             | \$       | 229,132            | \$       | 214,695            |
|                    | Owned and Leased: Community-based         | Ψ        | 9,104              | Ψ        | 7,746              | Ψ        | 25,531             | Ψ        | 23,502             |
|                    | Owned and Leased: Youth Services          |          | 2,781              |          | 3,252              |          | 7,801              |          | 8,321              |
|                    | Managed Only                              |          | 17,960             |          | 17,148             |          | 54,538             |          | 49,062             |
|                    | Facility Construction & Design            |          | 471                |          | 589                |          | 1,422              |          | 589                |
|                    | Non-residential Services and Other        |          | 18,054             |          | 20,227             |          | 50,971             |          | 52,741             |
|                    |                                           | \$       | 132,043            | \$       | 122,210            | \$_      | 369,395            | \$       | 348,910            |
| Adjusted EBITDA *  |                                           | \$       | 96,977             | \$       | 91,408             | \$       | 268,779            | \$       | 257,145            |
| FFO & AFFO         |                                           |          |                    |          |                    |          |                    |          |                    |
|                    | AFFO per diluted share                    | \$       | 0.90               | \$       | 0.84               | \$       | 2.39               | \$       | 2.40               |
|                    | Funds From Operations (NAREIT) *          | \$       | 52,761             | \$       | 52,163             | \$       | 138,200            | \$       | 145,417            |
|                    | Funds From Operations (Normalized) *      | \$       | 54,680             | \$       | 52,163             | \$       | 145,263            | \$       | 145,417            |
|                    | Adjusted Funds From Operations *          | \$       | 66,310             | \$       | 60,829             | \$       | 176,724            | \$       | 173,158            |
|                    | Dividends per share                       | \$       | 0.62               | \$       | 0.57               | \$       | 1.86               | \$       | 1.71               |
| Capital Expenditur | res *                                     |          |                    |          |                    |          |                    |          |                    |
| : In               | Growth                                    | \$       | 14,408             | \$       | 18,944             | \$       | 45,180             | \$       | 37,504             |
|                    | Maintenance                               | •        | 5,843              | •        | 6,025              |          | 17,929             | •        | 15,406             |
|                    | Facility Improvements                     |          | 8,899              |          | 11,622             |          | 37,735             |          | 24,803             |
|                    |                                           | \$       | 29,150             | \$       | 36,591             | \$       | 100,844            | \$       | 77,713             |