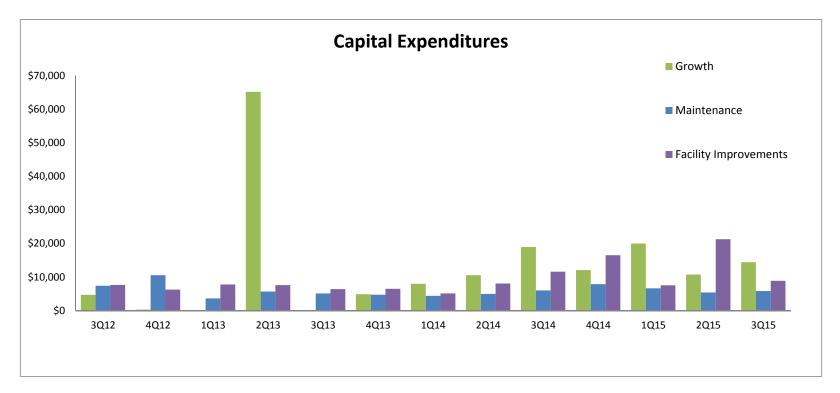

<sup>\*</sup> Does not include Facility Construction and Design Revenue

| Company Profile    |                                           |          | Q3 2015            |          | Q3 2014            |          | YTD 2015           |          | YTD 2014           |
|--------------------|-------------------------------------------|----------|--------------------|----------|--------------------|----------|--------------------|----------|--------------------|
|                    | Market Capitalization * ** Share Price ** | \$<br>\$ | 2,219,624<br>29.74 | \$<br>\$ | 2,833,817<br>38.22 | \$<br>\$ | 2,219,624<br>29.74 | \$<br>\$ | 2,833,817<br>38.22 |
| Revenues *         |                                           |          |                    |          |                    |          |                    |          |                    |
|                    | Owned and Leased: Corrections & Detention | \$       | 246,423            | \$       | 206,139            | \$       | 685,713            | \$       | 604,736            |
|                    | Owned and Leased: Community-based         |          | 19,394             |          | 17,456             |          | 55,265             |          | 51,842             |
|                    | Owned and Leased: Youth Services          |          | 21,435             |          | 21,724             |          | 64,448             |          | 64,312             |
|                    | Managed Only                              |          | 113,672            |          | 127,599            |          | 346,703            |          | 378,494            |
|                    | Facility Construction & Design            |          | 24,792             |          | 38,866             |          | 66,957             |          | 38,866             |
|                    | Non-residential Services and Other        | _        | 44,150             |          | 46,116             | _        | 124,095            |          | 125,630            |
|                    |                                           | \$       | 469,866            | \$_      | 457,900            | \$_      | 1,343,181          | \$_      | 1,263,880          |
| Net Operating Inco | omo (NOI) *                               |          |                    |          |                    |          |                    |          |                    |
| Net Operating inco | Owned and Leased: Corrections & Detention | \$       | 83.673             | \$       | 73,248             | \$       | 229,132            | \$       | 214,695            |
|                    | Owned and Leased: Community-based         | Ψ        | 9,104              | Ψ        | 7,746              | Ψ        | 25,531             | Ψ        | 23,502             |
|                    | Owned and Leased: Youth Services          |          | 2,781              |          | 3,252              |          | 7,801              |          | 8,321              |
|                    | Managed Only                              |          | 17,960             |          | 17,148             |          | 54,538             |          | 49,062             |
|                    | Facility Construction & Design            |          | 471                |          | 589                |          | 1,422              |          | 589                |
|                    | Non-residential Services and Other        |          | 18,054             |          | 20,227             |          | 50,971             |          | 52,741             |
|                    |                                           | \$       | 132,043            | \$       | 122,210            | \$_      | 369,395            | \$       | 348,910            |
| Adjusted EBITDA *  |                                           | \$       | 96,977             | \$       | 91,408             | \$       | 268,779            | \$       | 257,145            |
| FFO & AFFO         |                                           |          |                    |          |                    |          |                    |          |                    |
|                    | AFFO per diluted share                    | \$       | 0.90               | \$       | 0.84               | \$       | 2.39               | \$       | 2.40               |
|                    | Funds From Operations (NAREIT) *          | \$       | 52,761             | \$       | 52,163             | \$       | 138,200            | \$       | 145,417            |
|                    | Funds From Operations (Normalized) *      | \$       | 54,680             | \$       | 52,163             | \$       | 145,263            | \$       | 145,417            |
|                    | Adjusted Funds From Operations *          | \$       | 66,310             | \$       | 60,829             | \$       | 176,724            | \$       | 173,158            |
|                    | Dividends per share                       | \$       | 0.62               | \$       | 0.57               | \$       | 1.86               | \$       | 1.71               |
| Capital Expenditur | res *                                     |          |                    |          |                    |          |                    |          |                    |
| : In               | Growth                                    | \$       | 14,408             | \$       | 18,944             | \$       | 45,180             | \$       | 37,504             |
|                    | Maintenance                               | •        | 5,843              | •        | 6,025              |          | 17,929             | •        | 15,406             |
|                    | Facility Improvements                     |          | 8,899              |          | 11,622             |          | 37,735             |          | 24,803             |
|                    |                                           | \$       | 29,150             | \$       | 36,591             | \$       | 100,844            | \$       | 77,713             |

\* all figures in '000s

|                             |     |           |     |          | Q3 2 | 015   |        |        |          |                |        |           |       |       | Q2 2015  |                     |              |    |        |
|-----------------------------|-----|-----------|-----|----------|------|-------|--------|--------|----------|----------------|--------|-----------|-------|-------|----------|---------------------|--------------|----|--------|
|                             |     | Ow        | ned | & Leased | t    |       | M      | anaged |          | Owned & Leased |        |           |       |       |          | lanagad             |              |    |        |
|                             | Col | rrections | Coi | nmunity  | Y    | outh  | Only & |        | Total    | Corrections    |        | Community |       | Youth |          | Managed Only & Othe |              |    | Total  |
|                             | & E | Detention | Ε   | Based    | Ser  | vices | (      | Other  |          | & Detention    |        | Based     |       |       | Services |                     | Only & Other |    |        |
| Cap-Ex Category             |     |           |     |          |      |       |        |        |          |                |        |           |       |       |          |                     |              |    |        |
| New facility development    | \$  | 150       | \$  | 1,036    | \$   | -     | \$     | 148    | \$ 1,334 | \$             | 291    | \$        | 1,033 | \$    | -        | \$                  | 214          | \$ | 1,538  |
| Existing facility expansion |     | 12,942    |     | 132      |      | -     |        | -      | 13,074   |                | 9,181  |           | 48    |       | -        |                     | -            |    | 9,229  |
| Growth                      |     | 13,092    |     | 1,168    |      | -     |        | 148    | 14,408   |                | 9,472  |           | 1,081 |       | _        |                     | 214          |    | 10,767 |
| Maintenance                 |     | 1,772     |     | 204      |      | 291   |        | 3,576  | 5,843    |                | 1,485  |           | 126   |       | 257      |                     | 3,557        |    | 5,425  |
| Facility Improvements       |     | 3,527     |     | 126      |      | 59    |        | 5,187  | 8,899    |                | 15,123 |           | 424   |       | 36       |                     | 5,721        |    | 21,304 |
| Total Capital Expenditures  | \$  | 18,391    | \$  | 1,498    | \$   | 350   | \$     | 8,911  | \$29,150 | \$             | 26,080 | \$        | 1,631 | \$    | 293      | \$                  | 9,492        | \$ | 37,496 |