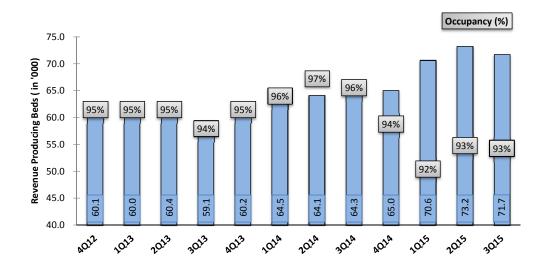

<sup>\*</sup> Figures in '000s \*\* As of quarter end

|                                              | Q3 2015    | Q3 2014    | YTD 2015   | YTD 2014   |
|----------------------------------------------|------------|------------|------------|------------|
| Portfolio **                                 |            |            |            |            |
| Owned and Leased: Corrections & Detention    | 36         | 27         | 36         | 27         |
| Owned and Leased: Community-based            | 21         | 20         | 21         | 20         |
| Owned and Leased: Youth Services             | 10         | 10         | 10         | 10         |
| Managed only                                 | 29         | 31         | 29         | 31         |
|                                              | 96         | 88         | 96         | 88         |
| Owned and Leased: Corrections & Detention ** |            |            |            |            |
| Revenue Producing Beds                       | 41,751     | 33,135     | 41,751     | 33,135     |
| Occupancy                                    | 90% (4)    | 96%        | 91%        | 96%        |
| Compensated Mandays                          | 3,478,151  | 2,884,382  | 9,665,040  | 8,575,359  |
| Square Feet                                  | 7,563,863  | 5,800,694  | 7,563,863  | 5,800,694  |
| Idle Facilities: Design Capacity - Beds      | 3,422      | 5,756      | 3,422      | 5,756      |
| Square Feet                                  | 570,670    | 1,169,138  | 570,670    | 1,169,138  |
| Owned and Leased: Community-based **         |            |            |            |            |
| Revenue Producing Beds                       | 2,924      | 2,656      | 2,924      | 2,656      |
| Occupancy                                    | 85%        | 88%        | 84%        | 88%        |
| Compensated Mandays                          | 229,293    | 215,029    | 665,912    | 637,027    |
| Square Feet                                  | 450,001    | 354,913    | 450,001    | 354,913    |
| Owned and Leased: Youth Services **          |            |            |            |            |
| Revenue Producing Beds                       | 1,199      | 1,199      | 1,199      | 1,199      |
| Occupancy                                    | 70%        | 70%        | 71%        | 69%        |
| Compensated Mandays                          | 77,681     | 78,843     | 233,341    | 235,167    |
| Square Feet                                  | 742,227    | 700,227    | 742,227    | 700,227    |
| Idle Facilities: Design Capacity - Beds      | 62         | 62         | 62         | 62         |
| Square Feet                                  | 23,626     | 23,626     | 23,626     | 23,626     |
| Managed Only **                              |            |            |            |            |
| Revenue Producing Beds                       | 25,829     | 27,349     | 25,829     | 27,349     |
| Occupancy                                    | 98%        | 98%        | 98%        | 98%        |
| Compensated Mandays                          | 2,426,897  | 2,507,222  | 7,297,669  | 7,354,546  |
| Square Feet                                  | 7,735,763  | 7,944,151  | 7,735,763  | 7,944,151  |
| U.S.                                         | 4,687,676  | 4,633,263  | 4,687,676  | 4,633,263  |
| International                                | 3,048,087  | 3,310,888  | 3,048,087  | 3,310,888  |
| Non Residential Units                        |            |            |            |            |
| Daily Reporting Centers (1)                  | 278,599    | 295,542    | 858,861    | 829,518    |
| Youth <sup>(2)</sup>                         | 84,657     | 72,657     | 247,429    | 219,397    |
| BI Electronic & Location Monitoring (3)      | 10,959,355 | 10,685,026 | 31,581,347 | 29,425,306 |
| Di Electionic & Location Monitoring          | 10,000,000 | 10,000,020 | 01,001,047 | 20,720,000 |

<sup>(4)</sup> Occupancy declined to 90.0% from 96.0% and was driven primarily by our acquisition and integration of eight correctional and detention LCS Facilities totaling more than 6,500 beds in February 2015. These LCS Facilities have been historically underutilized.