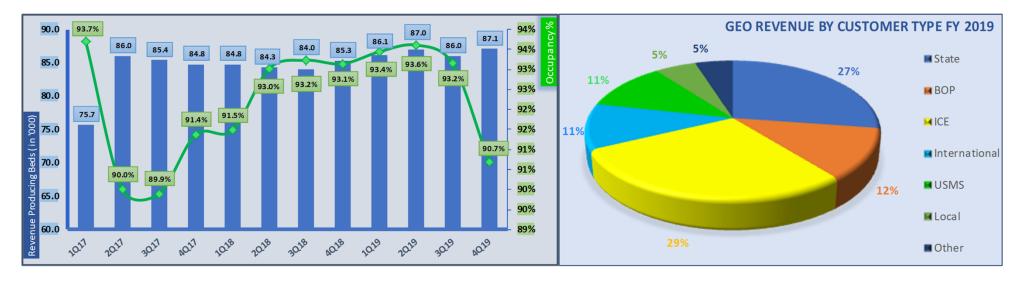

|                      |                                         | Q4 2019    | Q4 2018    | FY 2019    | FY 2018    |
|----------------------|-----------------------------------------|------------|------------|------------|------------|
| Portfolio **         |                                         |            |            |            |            |
|                      | Owned and Leased: Secure Services       | 39         | 37         | 39         | 37         |
|                      | Owned and Leased: Community-Based       | 38         | 39         | 38         | 39         |
|                      | Owned and Leased: Youth Services        | 9          | 9          | 9          | 9          |
|                      | Managed only                            | 35         | 36         | 35         | 36         |
|                      |                                         | 121        | 121        | 121        | 121        |
| Owned and Leased     | : Secure Services * **                  |            |            |            |            |
|                      | Revenue Producing Beds                  | 46,529     | 43,291     | 46,529     | 43,291     |
|                      | Occupancy                               | 91%        | 95%        | 94%        | 95%        |
|                      | Compensated Mandays                     | 3,905,582  | 3,773,965  | 15,341,153 | 14,508,222 |
|                      | Square Feet                             | 8,314,797  | 7,689,864  | 8,314,797  | 7,689,864  |
|                      | Available beds at active facilities     | 192        | 824        | 192        | 824        |
|                      | Idle Facilities: Design Capacity - Beds | 990        | 5,376      | 990        | 5,376      |
|                      | Square Feet                             | 175,000    | 1,035,197  | 175,000    | 1,035,197  |
| Owned and Leased     | : Community-Based * **                  |            |            |            |            |
| Current and Ecologia | Revenue Producing Beds                  | 9,023      | 9,100      | 9,023      | 9,100      |
|                      | Occupancy                               | 71%        | 73%        | 73%        | 71%        |
|                      | Compensated Mandays                     | 590,132    | 611,155    | 2,396,165  | 2,354,242  |
|                      | Square Feet                             | 1,398,297  | 1,379,522  | 1,398,297  | 1,379,522  |
|                      | Available beds at active facilities     | 490        | 201        | 490        | 201        |
|                      | Idle Facilities: Design Capacity - Beds | 1,092      | 1,656      | 1,092      | 1,656      |
|                      | Square Feet                             | 188,444    | 289,631    | 188,444    | 289,631    |
| Owned and Leased     | : Youth Services * **                   |            |            |            |            |
|                      | Revenue Producing Beds                  | 1,163      | 1,163      | 1,163      | 1,163      |
|                      | Occupancy                               | 64%        | 69%        | 64%        | 70%        |
|                      | Compensated Mandays                     | 68,541     | 73,373     | 271,568    | 295,107    |
|                      | Square Feet                             | 727,464    | 727,464    | 727,464    | 727,464    |
|                      | Idle Facilities: Design Capacity - Beds | 36         | 36         | 36         | 36         |
|                      | Square Feet                             | 14,763     | 14,763     | 14,763     | 14,763     |
| Managed Only* **     |                                         |            |            |            |            |
|                      | Revenue Producing Beds                  | 30,382     | 31,730     | 30,382     | 31,730     |
|                      | Occupancy                               | 96%        | 98%        | 97%        | 97%        |
|                      | Compensated Mandays                     | 2,692,371  | 2,776,948  | 10,748,526 | 11,193,020 |
|                      | Square Feet                             | 9,377,726  | 9,472,640  | 9,377,726  | 9,472,640  |
|                      | U.S.                                    | 5,409,857  | 5,482,711  | 5,409,857  | 5,482,711  |
|                      | International                           | 3,967,869  | 3,989,929  | 3,967,869  | 3,989,929  |
|                      | Available beds at active facilities     | -          | 300        | -          | 300        |
| Non-Residential Un   | ite *** ****                            |            |            |            |            |
| Non-Residential Un   | Day Reporting Centers <sup>(1)</sup>    | 295,823    | 227,271    | 1,032,318  | 935,449    |
|                      | Youth <sup>(2)</sup>                    | 42,291     | 56,383     | 174,472    | 264,254    |
|                      |                                         | 19,817,639 | 18,685,127 | 79,054,302 | 69,512,536 |
|                      | BI Electronic & Location Monitoring (3) | 19,817,039 | 10,000,127 | 79,004,302 | 09,512,530 |

| Owned & Leased (FY 2019) "               | % of Beds * | %of Revenue |
|------------------------------------------|-------------|-------------|
| Top 10 Customers                         |             |             |
| 1 U.S. Immigration & Customs Enforcement | 19.4%       | 22.0%       |
| 2 Federal Bureau of Prisons              | 16.2%       | 11.7%       |
| 3 United States Marshals Service         | 9.8%        | 10.4%       |
| 4 State of California                    | 2.2%        | 2.3%        |
| 5 State of Oklahoma                      | 3.1%        | 1.6%        |
| 6 State of New Mexico                    | 2.1%        | 1.6%        |
| 7 State of New Jersey                    | 2.7%        | 1.5%        |
| 8 State of Georgia                       | 1.7%        | 1.2%        |
| 9 State of Texas                         | 1.6%        | 1.1%        |
| 10 Various Others                        | 6.3%        | 6.7%        |

| Managed Only (FY 2019) **        | % of Beds * | % of Revenue |
|----------------------------------|-------------|--------------|
| Top 10 Customers                 |             |              |
| 1 Australia                      | 4.3%        | 9.5%         |
| 2 State of Florida               | 9.0%        | 4.6%         |
| 3 State of Arizona               | 6.8%        | 3.6%         |
| 4 State of Indiana               | 4.9%        | 2.1%         |
| 5 State of Virginia              | 1.8%        | 1.1%         |
| 6 United States Marshals Service | 1.2%        | 0.9%         |
| 7 South Africa                   | 3.5%        | 0.8%         |
| 8 State of New Mexico            | 0.3%        | 0.5%         |
| 9 United Kingdom                 | 0.3%        | 0.3%         |
| 10 Various Others                | 2.9%        | 2.6%         |