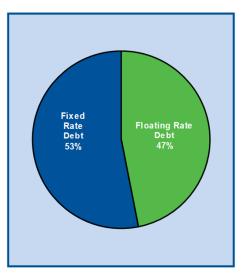

|                           | 2020         | 2021         | 2022          | 2023          | 2024            | 2025         | 2026          | 2027         | 2028         | 2029         | Th | ereafter | Total          |
|---------------------------|--------------|--------------|---------------|---------------|-----------------|--------------|---------------|--------------|--------------|--------------|----|----------|----------------|
| Floating Rate Debt        |              |              |               |               |                 |              |               |              |              |              |    |          |                |
| Term Loan B               | \$<br>8,000  | \$<br>8,000  | \$<br>8,000   | \$<br>8,000   | \$<br>746,000   | \$<br>-      | \$<br>-       | \$<br>-      | \$<br>-      | \$<br>-      | \$ | -        | \$<br>778,00   |
| Revolver Borrowings       | -            | -            | -             | -             | 520,671         | -            | -             | -            | -            | -            |    | -        | 520,67         |
| Total Floating Debt       | \$<br>8,000  | \$<br>8,000  | \$<br>8,000   | \$<br>8,000   | \$<br>1,266,671 | \$<br>-      | \$<br>-       | \$<br>-      | \$<br>-      | \$<br>-      | \$ | -        | \$<br>1,298,67 |
| Fixed Rate Debt           |              |              |               |               |                 |              |               |              |              |              |    |          |                |
| 5.875% Sr. Notes due 2022 | \$<br>-      | \$<br>-      | \$<br>193,958 | \$<br>-       | \$<br>-         | \$<br>-      | \$<br>-       | \$<br>-      | \$<br>-      | \$<br>-      | \$ | -        | \$<br>193,95   |
| 5.125% Sr. Notes due 2023 | -            | -            | -             | 300,000       | -               | -            | -             | -            | -            | -            |    | -        | 300,00         |
| 5.875% Sr. Notes due 2024 | -            | -            | -             | -             | 250,000         | -            | -             | -            | -            | -            |    | -        | 250,00         |
| 6.000% Sr. Notes due 2026 | -            | -            | -             | -             | -               | -            | 350,000       | -            | -            | -            |    | -        | 350,00         |
| Non-Recourse Debt         | 13,901       | 14,780       | 7,722         | 8,218         | 8,688           | 9,348        | 9,903         | 10,538       | 11,150       | 11,975       |    | 221,955  | 328,17         |
| Finance Leases            | 1,616        | 1,758        | 1,196         | -             | -               | -            | -             | -            | -            | -            |    | -        | 4,57           |
| Other Debt**              | 1,026        | 1,071        | 1,117         | 1,167         | 1,208           | 1,274        | 1,326         | 1,383        | 1,440        | 1,499        |    | 31,616   | 44, 12         |
| Total Fixed Debt          | \$<br>16,543 | \$<br>17,609 | \$<br>203,993 | \$<br>309,385 | \$<br>259,896   | \$<br>10,622 | \$<br>361,229 | \$<br>11,921 | \$<br>12,590 | \$<br>13,474 | \$ | 253,571  | \$<br>1,470,83 |
| Total Debt Payments       | \$<br>24,543 | \$<br>25,609 | \$<br>211,993 | \$<br>317,385 | \$<br>1,526,567 | \$<br>10,622 | \$<br>361,229 | \$<br>11,921 | \$<br>12,590 | \$<br>13,474 | \$ | 253,571  | \$<br>2,769,50 |

\*\* Bears interest at LIBOR + 200 bps. Company has entered into interest rate swap agreements to fix the interest rate to 4.22%

(\$ in millions)

\$0

2020

2021

2022

2023

\$254