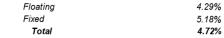

|                           | 2020         | 2021         | 2022          | 2023          | 2024            | 2025         | 2026          | 2027         | 2028         | 2029         | Th | ereafter | Total          |
|---------------------------|--------------|--------------|---------------|---------------|-----------------|--------------|---------------|--------------|--------------|--------------|----|----------|----------------|
| Floating Rate Debt        |              |              |               |               |                 |              |               |              |              |              |    |          |                |
| Term Loan B               | \$<br>8,000  | \$<br>8,000  | \$<br>8,000   | \$<br>8,000   | \$<br>746,000   | \$<br>-      | \$<br>-       | \$<br>-      | \$<br>-      | \$<br>-      | \$ | -        | \$<br>778,00   |
| Revolver Borrowings       | -            | -            | -             | -             | 520,671         | -            | -             | -            | -            | -            |    | -        | 520,67         |
| Total Floating Debt       | \$<br>8,000  | \$<br>8,000  | \$<br>8,000   | \$<br>8,000   | \$<br>1,266,671 | \$<br>-      | \$<br>-       | \$<br>-      | \$<br>-      | \$<br>-      | \$ | -        | \$<br>1,298,67 |
| Fixed Rate Debt           |              |              |               |               |                 |              |               |              |              |              |    |          |                |
| 5.875% Sr. Notes due 2022 | \$<br>-      | \$<br>-      | \$<br>193,958 | \$<br>-       | \$<br>-         | \$<br>-      | \$<br>-       | \$<br>-      | \$<br>-      | \$<br>-      | \$ | -        | \$<br>193,95   |
| 5.125% Sr. Notes due 2023 | -            | -            | -             | 300,000       | -               | -            | -             | -            | -            | -            |    | -        | 300,00         |
| 5.875% Sr. Notes due 2024 | -            | -            | -             | -             | 250,000         | -            | -             | -            | -            | -            |    | -        | 250,00         |
| 6.000% Sr. Notes due 2026 | -            | -            | -             | -             | -               | -            | 350,000       | -            | -            | -            |    | -        | 350,00         |
| Non-Recourse Debt         | 13,901       | 14,780       | 7,722         | 8,218         | 8,688           | 9,348        | 9,903         | 10,538       | 11,150       | 11,975       |    | 221,955  | 328,17         |
| Finance Leases            | 1,616        | 1,758        | 1,196         | -             | -               | -            | -             | -            | -            | -            |    | -        | 4,57           |
| Other Debt**              | 1,026        | 1,071        | 1,117         | 1,167         | 1,208           | 1,274        | 1,326         | 1,383        | 1,440        | 1,499        |    | 31,616   | 44, 12         |
| Total Fixed Debt          | \$<br>16,543 | \$<br>17,609 | \$<br>203,993 | \$<br>309,385 | \$<br>259,896   | \$<br>10,622 | \$<br>361,229 | \$<br>11,921 | \$<br>12,590 | \$<br>13,474 | \$ | 253,571  | \$<br>1,470,83 |
| Total Debt Payments       | \$<br>24,543 | \$<br>25,609 | \$<br>211,993 | \$<br>317,385 | \$<br>1,526,567 | \$<br>10,622 | \$<br>361,229 | \$<br>11,921 | \$<br>12,590 | \$<br>13,474 | \$ | 253,571  | \$<br>2,769,50 |

\*\* Bears interest at LIBOR + 200 bps. Company has entered into interest rate swap agreements to fix the interest rate to 4.22%

(\$ in millions)

\$0

2020

2021

2022

2023

\$254