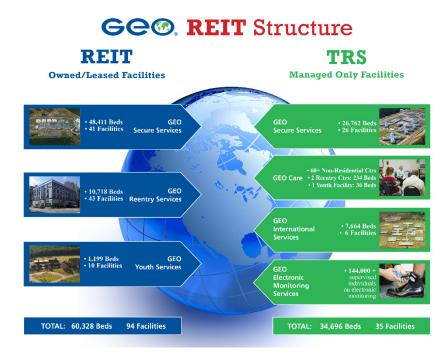

The GEO Group, Inc. (NYSE: GEO) is the first fully integrated equity real estate investment trust specializing in the design, financing, development, and operation of secure facilities, processing centers, and community reentry centers in the United States, Australia, South Africa, and the United Kingdom. GEO is a leading provider of enhanced in-custody rehabilitation, post-release support, electronic monitoring, and community-based programs. GEO's worldwide operations include the ownership and/or management of 129 facilities totaling approximately 95,000 beds, including projects under development, with a growing workforce of approximately 23,000 professionals.

#### Global Operating Portfolio by Region \* \*\*

| tates Facilities                     | Current Beds | Beds 1-Yr Ago |
|--------------------------------------|--------------|---------------|
| Texas 25                             | 23,219       | 20,943        |
| California 20                        | 6,879        | 6,317         |
| Pennsylvania 12                      | 5,716        | 6,068         |
| Colorado 8                           | 3,097        | 4,347         |
| New Jersey 7                         | 3,795        | 3,795         |
| Florida 6                            | 8,502        | 8,502         |
| Alaska 6                             | 730          | 730           |
| Arizona 4                            | 5,930        | 5,930         |
| Georgia 4                            | 5,286        | 5,286         |
| Louisiana 4                          | 3,654        | 4,042         |
| New Mexico 4                         | 2,034        | 2,659         |
| Indiana 3                            | 4,562        | 4,562         |
| Illinois 3                           | 206          | 206           |
| Oklahoma 2                           | 4,622        | 4,622         |
| Alabama 2                            | 1,414        | 1,414         |
| New York 2                           | 418          | 418           |
| Michigan 1                           | 1,800        | 1,748         |
| Washington 1                         | 1,575        | 1,575         |
| Virginia 1                           | 1,536        | 1,536         |
| North Carolina 1                     | 1,450        | 1,450         |
| Wyoming 1                            | 342          | 342           |
| Kansas 1                             | 150          | 150           |
| Nevada 1                             | 124          | 124           |
| Utah 1                               | 115          | 115           |
| Ohio 1                               | 100          | 300           |
| South Dakota 1                       | 68           | 68            |
| South Carolina 1                     | 36           | 36            |
| ates Total: 123                      | 87,360       | 87,285        |
| International Facilities             | Current Beds | Beds 1-Yr Ago |
| International Facilities Australia 4 |              |               |
| Australia 4<br>South Africa 1        | 4,391        | 4,588         |
|                                      | 3,024        | 3,024<br>249  |
| United Kingdom 1                     | 249          |               |

| International Total:          | 6              | 7,664   | 7,861  |
|-------------------------------|----------------|---------|--------|
| Global:                       | 129            | 95,024  | 95,146 |
| Global Operating Portfolio by | Facility Owner | ship ** |        |
| Company Owned                 | 80             | 56,558  | 56,089 |
| <b>Company Leased</b>         | 14             | 3,770   | 5,671  |
| Managed - Only                | 35             | 34,696  | 33,386 |
| Total                         | 129            | 95,024  | 95,146 |