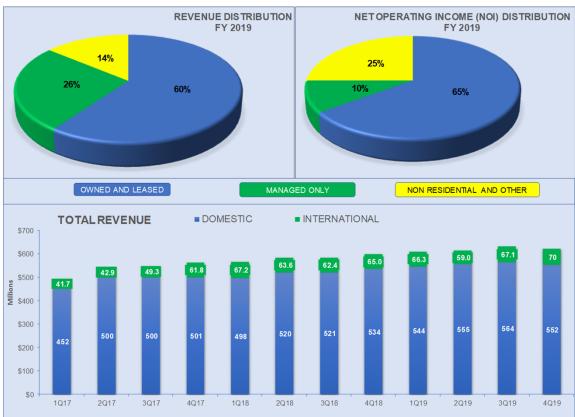

| Compan                 | y Profile                                                                                                                                               |                | <b>Q4 2019</b> (unaudited)                   |                | <b>Q4 2018</b> (unaudited)                   |                | FY 2019<br>(unaudited)                          |                | FY 201<br>(unaudited                        |
|------------------------|---------------------------------------------------------------------------------------------------------------------------------------------------------|----------------|----------------------------------------------|----------------|----------------------------------------------|----------------|-------------------------------------------------|----------------|---------------------------------------------|
|                        | Market Capitalization * **                                                                                                                              | \$             | 2,030,524                                    | \$             | 2,375,519                                    | \$             | 2,030,524                                       | \$             | 2,375,51                                    |
|                        | Share Price **                                                                                                                                          | \$             | 16.75                                        | \$             | 19.70                                        | \$             | 16.75                                           | \$             | 19.7                                        |
| evenues *              |                                                                                                                                                         |                |                                              |                |                                              |                |                                                 |                |                                             |
|                        | Owned and Leased: Secure Services                                                                                                                       | \$             | 308,147                                      | \$             | 293,083                                      | \$             | 1,228,298                                       | \$             | 1,110,749                                   |
|                        | Owned and Leased: Community-Based                                                                                                                       |                | 43,225                                       |                | 43,190                                       |                | 176,001                                         |                | 170,80                                      |
|                        | Owned and Leased: Youth Services                                                                                                                        |                | 21,793                                       |                | 23,234                                       |                | 87,189                                          |                | 91,82                                       |
|                        | Managed Only                                                                                                                                            |                | 149,787                                      |                | 154,884                                      |                | 610,919                                         |                | 641,07                                      |
|                        | Facility Construction & Design                                                                                                                          |                | 13,847                                       |                | 4,226                                        |                | 29,978                                          |                | 4,22                                        |
|                        | Non-Residential Services and Other                                                                                                                      |                | 84,911                                       |                | 80,813                                       |                | 345,537                                         |                | 312,70                                      |
|                        |                                                                                                                                                         | \$             | 621,710                                      | \$             | 599,430                                      | \$             | 2,477,922                                       | \$             | 2,331,3                                     |
| et Operating           | Income (NOI) *                                                                                                                                          |                |                                              |                |                                              |                |                                                 |                |                                             |
|                        | Owned and Leased: Secure Services                                                                                                                       | \$             | 87,529                                       | \$             | 87,701                                       | \$             | 377,922                                         | \$             | 341,57                                      |
|                        | Owned and Leased: Community-Based                                                                                                                       |                | 9,226                                        |                | 11,337                                       |                | 44,343                                          |                | 45,15                                       |
|                        | Owned and Leased: Youth Services                                                                                                                        |                | 2,395                                        |                | 3,460                                        |                | 9,689                                           |                | 13,46                                       |
|                        | Managed Only                                                                                                                                            |                | 16,952                                       |                | 16,141                                       |                | 70,666                                          |                | 79,90                                       |
|                        | Facility Construction & Design                                                                                                                          |                | 48                                           |                | -                                            |                | 74                                              |                | -                                           |
|                        | Non-Residential Services and Other                                                                                                                      |                | 35,312                                       |                | 36,674                                       |                | 151,976                                         |                | 138,19                                      |
|                        |                                                                                                                                                         | \$             | 151,462                                      | \$             | 155,313                                      | \$             | 654,670                                         | \$             | 618,2                                       |
| djusted EBI            | TDAre *                                                                                                                                                 | \$             | 116,877                                      | \$             | 114,939                                      | \$             | 483,304                                         | \$             | 443,69                                      |
|                        |                                                                                                                                                         |                |                                              |                |                                              |                |                                                 |                |                                             |
| FO & AFFO <sup>*</sup> |                                                                                                                                                         |                |                                              |                |                                              |                |                                                 |                |                                             |
| FO & AFFO *            | AFFO per diluted share                                                                                                                                  | \$             | 0.66                                         | \$             | 0.65                                         | \$             | 2.75                                            | \$             | 2.4                                         |
| FO & AFFO <sup>•</sup> | AFFO per diluted share<br>Funds From Operations (NAREIT)                                                                                                | \$             | 0.66<br>56,273                               | \$             | 0.65<br>53,099                               | \$<br>\$       | 2.75<br>241,487                                 | \$             |                                             |
| FO & AFFO <sup>*</sup> | AFFO per diluted share                                                                                                                                  |                |                                              |                |                                              |                |                                                 |                | 220,02                                      |
| FO & AFFO <sup>3</sup> | AFFO per diluted share<br>Funds From Operations (NAREIT)                                                                                                | \$             | 56,273                                       | \$             | 53,099                                       | \$             | 241,487                                         | \$             | 220,02<br>234,29                            |
| FO & AFFO <sup>3</sup> | AFFO per diluted share<br>Funds From Operations (NAREIT)<br>Funds From Operations (Normalized)                                                          | \$<br>\$       | 56,273<br>63,563                             | \$<br>\$       | 53,099<br>61,072                             | \$<br>\$       | 241,487<br>260,741                              | \$<br>\$       | 2.4<br>220,02<br>234,29<br>297,82<br>1.8    |
|                        | AFFO per diluted share<br>Funds From Operations (NAREIT)<br>Funds From Operations (Normalized)<br>Adjusted Funds From Operations                        | \$<br>\$<br>\$ | 56,273<br>63,563<br>79,094                   | \$<br>\$<br>\$ | 53,099<br>61,072<br>77,953                   | \$<br>\$<br>\$ | 241,487<br>260,741<br>328,429                   | \$<br>\$<br>\$ | 220,02<br>234,29<br>297,82                  |
|                        | AFFO per diluted share<br>Funds From Operations (NAREIT)<br>Funds From Operations (Normalized)<br>Adjusted Funds From Operations<br>Dividends per share | \$<br>\$<br>\$ | 56,273<br>63,563<br>79,094                   | \$<br>\$<br>\$ | 53,099<br>61,072<br>77,953                   | \$<br>\$<br>\$ | 241,487<br>260,741<br>328,429                   | \$<br>\$<br>\$ | 220,02<br>234,29<br>297,82                  |
|                        | AFFO per diluted share<br>Funds From Operations (NAREIT)<br>Funds From Operations (Normalized)<br>Adjusted Funds From Operations<br>Dividends per share | \$<br>\$<br>\$ | 56,273<br>63,563<br>79,094<br>0.48           | \$<br>\$<br>\$ | 53,099<br>61,072<br>77,953<br>0.47           | \$<br>\$<br>\$ | 241,487<br>260,741<br>328,429<br>1.92           | \$<br>\$<br>\$ | 220,02<br>234,29<br>297,82<br>1.8           |
|                        | AFFO per diluted share<br>Funds From Operations (NAREIT)<br>Funds From Operations (Normalized)<br>Adjusted Funds From Operations<br>Dividends per share | \$<br>\$<br>\$ | 56,273<br>63,563<br>79,094<br>0.48<br>13,389 | \$<br>\$<br>\$ | 53,099<br>61,072<br>77,953<br>0.47<br>16,759 | \$<br>\$<br>\$ | 241,487<br>260,741<br>328,429<br>1.92<br>75,104 | \$<br>\$<br>\$ | 220,02<br>234,29<br>297,82<br>1.8<br>132,73 |