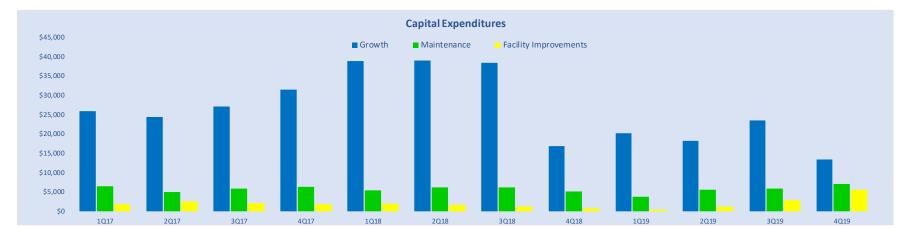

\* all figures in '000s

|                                   |       |             |                    | ç      | Q4 2019 |                        | Q3 2019 |              |    |                    |                    |                   |          |              |           |
|-----------------------------------|-------|-------------|--------------------|--------|---------|------------------------|---------|--------------|----|--------------------|--------------------|-------------------|----------|--------------|-----------|
|                                   |       | Owne        | ed & Leased        |        |         |                        | Managod |              |    | Owne               | d & Leased         |                   |          | Managed      |           |
|                                   | Secur | re Services | Community<br>Based |        | BI ***  | Managed<br>Only & Othe |         | Only & Other |    | Secure<br>Services | Community<br>Based | Youth<br>Services | BI ***   | Only & Other | Total     |
| Cap-Ex Category                   |       |             |                    |        |         |                        |         |              |    |                    |                    |                   |          |              |           |
| New facility development          | \$    | 231         | -                  | -      |         | - \$                   | 88      | \$ 319       | \$ | 456                | -                  | -                 | -        | \$ 10        | \$ 466    |
| Existing facility expansion       |       | 9,385       | 160                | -      |         | -                      | 19      | 9,564        |    | 10,811             | 3,533              | -                 | -        | 18           | 14,362    |
| Monitoring equipment & technology |       | -           | -                  | -      | 3,50    | )6                     | -       | 3,506        |    | -                  | -                  | -                 | 8,615    | -            | 8,615     |
| Growth                            |       | 9,616       | 160                | -      | 3,50    | )6                     | 107     | 13,389       |    | 11,267             | 3,533              | -                 | 8,615    | 28           | 23,443    |
| Maintenance                       |       | 4,259       | 668                | 494    | 79      | 13                     | 792     | 7,006        |    | 3,354              | 965                | 353               | 399      | 673          | 5,744     |
| Facility Improvements             |       | 4,103       | -                  | 33     |         | -                      | 1,361   | 5,497        |    | 1,622              | -                  | -                 | -        | 1,191        | 2,813     |
| Total Capital Expenditures **     | \$    | 17,978      | \$ 828             | \$ 527 | \$ 4,29 | 99 \$                  | 2,260   | \$ 25,892    | \$ | 16,243             | \$ 4,498           | \$ 353            | \$ 9,014 | \$ 1,892     | \$ 32,000 |

× Amounts in '000s

\*\* \*\*\* This table excludes Capital Expenditures related to the development of a new corporate headquarters, which project to date totaled \$59.5 million through December 31, 2019.
 \*\*\* Electronic and Location Monitoring