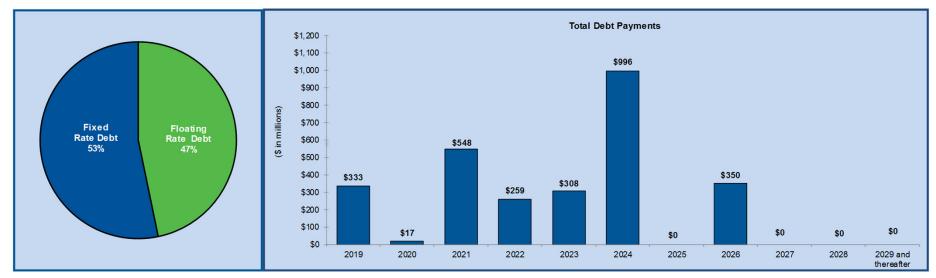

<sup>\*\*\*</sup> Electronic and Location Monitoring

|                                    | 2019          | 2020         | 2     | 021             |      | 2022    | :    | 2023    | 2    | 024    | 2  | 025 |     | 2026     |    | 202 | 7 | 20 | 28 | 2029 &<br>ereafter | Total                    |
|------------------------------------|---------------|--------------|-------|-----------------|------|---------|------|---------|------|--------|----|-----|-----|----------|----|-----|---|----|----|--------------------|--------------------------|
| Floating Rate Debt                 |               |              |       |                 |      |         |      |         |      |        |    |     |     |          |    |     |   |    |    |                    |                          |
| Term Loan B<br>Revolver Borrowings | \$<br>6,000   | \$<br>8,000  | \$ 52 | 8,000<br>29,904 | \$   | 8,000   | \$   | 8,000   | \$ 7 | 46,000 | \$ | -   | ·   | \$       | -  | \$  | - | \$ | -  | \$<br>             | \$<br>784,000<br>529,904 |
| Total Floating Debt                | \$<br>6,000   | \$<br>8,000  | \$ 53 | 37,904          | \$   | 8,000   | \$   | 8,000   | \$ 7 | 46,000 | \$ | •   | •   | \$       | -  | \$  | - | \$ | -  | \$<br>-            | \$<br>1,313,904          |
| Fixed Rate Debt                    |               |              |       |                 |      |         |      |         |      |        |    |     |     |          |    |     |   |    |    |                    |                          |
| 5.875% Sr. Notes due 2022          | \$<br>-       | \$<br>-      | \$    | -               | \$ 2 | 250,000 | \$   | -       | \$   | -      | \$ |     |     | \$       | -  | \$  | - | \$ | -  | \$<br>-            | \$<br>250,000            |
| 5.125% Sr. Notes due 2023          | -             | -            |       | -               |      |         | 3    | 300,000 |      | -      |    | -   | - 7 |          | -  |     | - |    | -  | -                  | 300,000                  |
| 5.875% Sr. Notes due 2024          | -             | -            |       | -               |      | -       |      | -       | 2    | 50,000 |    | -   | -   |          | -  |     | - |    | -  | -                  | 250,000                  |
| 6.000% Sr. Notes due 2026          | -             | -            |       | -               |      | -       |      | -       |      | -      |    | -   | -   | 350,0    | 00 |     | - |    | -  | -                  | 350,000                  |
| Non-Recourse Debt                  | 325,605       | 7,665        |       | 8,068           |      | -       |      | -       |      | -      |    | -   |     |          | -  |     | - |    | -  | -                  | 341,338                  |
| Finance Leases                     | 1,130         | 1,616        |       | 1,758           |      | 1,194   |      | -       |      | -      |    | -   | -   |          | -  |     | - |    | -  | -                  | 5,698                    |
| Total Fixed Debt                   | \$<br>326,735 | \$<br>9,281  | \$    | 9,826           | \$ 2 | 251,194 | \$ 3 | 300,000 | \$ 2 | 50,000 | \$ | -   |     | \$ 350,0 | 00 | \$  | - | \$ | -  | \$<br>-            | \$<br>1,497,036          |
| Total Debt Payments                | \$<br>332,735 | \$<br>17,281 | \$ 54 | 47,730          | \$ 2 | 259,194 | \$ 3 | 308,000 | \$ 9 | 96,000 | \$ |     |     | \$ 350,0 | 00 | \$  | - | \$ | _  | \$<br>-            | \$<br>2,810,940          |