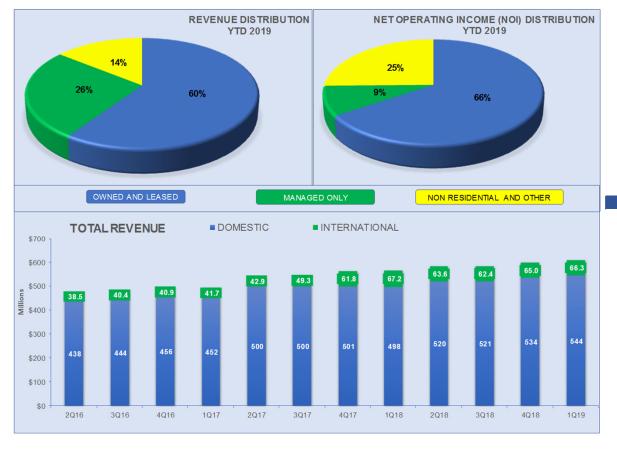

| Company Profile                                                                         |          | Q1 2019                  |          | Q1 2018        |
|-----------------------------------------------------------------------------------------|----------|--------------------------|----------|----------------|
|                                                                                         | _        | (unaudited)              |          | (unaudited)    |
| Market Capitalization * **                                                              | \$       | 2,326,790                | \$       | 2,497,446      |
| Share Price **                                                                          | \$       | 19.20                    | \$       | 20.47          |
| evenues *                                                                               | •        |                          | •        |                |
| Owned and Leased: Corrections & Detention                                               | \$       | 298,430                  | \$       | 263,558        |
| Owned and Leased: Community-Based                                                       |          | 43,048                   |          | 41,335         |
| Owned and Leased: Youth Services                                                        |          | 22,321                   |          | 22,385         |
| Managed Only                                                                            |          | 157,690                  |          | 162,504        |
| Facility Construction & Design                                                          |          | 2,090                    |          | -              |
| Non-Residential Services and Other                                                      |          | 87,088                   |          | 75,135         |
|                                                                                         | \$       | 610,667                  | \$       | 564,917        |
| et Operating Income (NOI) *                                                             |          |                          |          |                |
| Owned and Leased: Corrections & Detention                                               | \$       | 93,856                   | \$       | 82,865         |
| Owned and Leased: Community-Based                                                       |          | 11,302                   |          | 11,564         |
| Owned and Leased: Youth Services                                                        |          | 2,731                    |          | 2,899          |
| Managed Only                                                                            |          | 14,764                   |          | 16,236         |
| Non-Residential Services and Other                                                      |          | 39,122                   |          | 32,327         |
|                                                                                         | \$       | 161,775                  | \$       | 145,891        |
| ljusted EBITDAre *                                                                      | \$       | 118,481                  | \$       | 104,873        |
| O & AFFO                                                                                |          |                          |          |                |
| AFFO per diluted share                                                                  | \$       | 0.67                     | \$       | 0.57           |
| Funds From Operations (NAREIT) *                                                        | \$       | 60,305                   | \$       | 52,277         |
| · · · · · · · · · · · · · · · · · · · ·                                                 | \$       | 60,260                   | \$       | 52,581         |
| Funds From Operations (Normalized)                                                      |          |                          |          | 3_,301         |
| Funds From Operations (Normalized) * Adjusted Funds From Operations *                   |          |                          | \$       | 69 761         |
| Adjusted Funds From Operations *  Dividends per share                                   | \$<br>\$ | 80,282<br>0.48           | \$<br>\$ | 69,761<br>0.47 |
| Adjusted Funds From Operations * Dividends per share                                    | \$       | 80,282                   |          |                |
| Adjusted Funds From Operations *                                                        | \$       | 80,282<br>0.48           |          | 0.47           |
| Adjusted Funds From Operations * Dividends per share  apital Expenditures * ***  Growth | \$<br>\$ | 80,282<br>0.48<br>20,071 | \$       | 0.47<br>38,749 |
| Adjusted Funds From Operations * Dividends per share  apital Expenditures * ***         | \$<br>\$ | 80,282<br>0.48           | \$       | 0.47           |