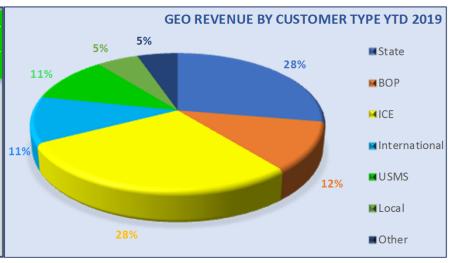

| Ov | vned & Leased (YTD 2019) **            | % of Beds * | % of Revenue |
|----|----------------------------------------|-------------|--------------|
| То | p 10 Customers                         |             |              |
| 1  | U.S. Immigration & Customs Enforcement | 18.0%       | 21.7%        |
| 2  | Federal Bureau of Prisons              | 14.1%       | 11.3%        |
| 3  | United States Marshals Service         | 9.6%        | 10.0%        |
| 4  | State of California                    | 3.0%        | 2.4%         |
| 5  | State of Oklahoma                      | 3.1%        | 1.7%         |
| 6  | State of New Jersey                    | 2.8%        | 1.6%         |
| 7  | State of New Mexico                    | 2.1%        | 1.6%         |
| 8  | State of Georgia                       | 1.7%        | 1.2%         |
| 9  | State of Texas                         | 1.7%        | 1.2%         |
| 10 | Various Others                         | 6.7%        | 6.8%         |

|     | Managed Only (YTD 2019) **     | %of Beds * | %of Revenue |
|-----|--------------------------------|------------|-------------|
| Top | o 10 Customers                 |            |             |
| 1   | Australia                      | 5.3%       | 9.8%        |
| 2   | State of Florida               | 9.1%       | 4.5%        |
| 3   | State of Arizona               | 6.9%       | 3.6%        |
| 4   | State of Indiana               | 5.0%       | 2.0%        |
| 5   | State of Virginia              | 1.8%       | 1.1%        |
| 6   | United States Marshals Service | 1.2%       | 1.0%        |
| 7   | South Africa                   | 3.5%       | 0.8%        |
| 8   | State of New Mexico            | 1.0%       | 0.6%        |
| 9   | United Kingdom                 | 0.3%       | 0.3%        |
| 10  | Various Others                 | 3.2%       | 2.6%        |