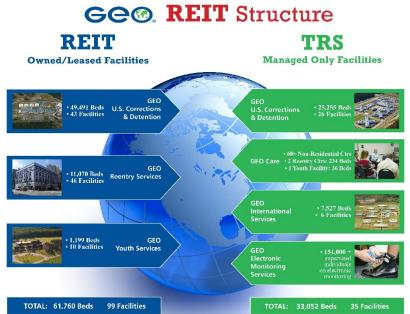

The GEO Group, Inc. (NYSE: GEO) is the first fully integrated equity real estate investment trust ("REIT") specializing in the design, financing, development, and operation of correctional, detention, and community reentry facilities around the globe. GEO is the world's leading provider of diversified correctional, detention, community reentry, and electronic monitoring services to government agencies worldwide with operations in the United States, Australia, South Africa, and the United Kingdom. GEO's worldwide operations include the ownership and/or management of 134 facilities totaling approximately 95,000 beds, including projects under development, with a growing workforce of approximately 23,000 professionals.

| Global: |                        | 134            | 94,812  | 95,191 |
|---------|------------------------|----------------|---------|--------|
| Global  | Operating Portfolio by | Facility Owner | ship ** |        |
|         | Company Owned          | 79             | 56,089  | 55,053 |
|         | CompanyLeased          | 20             | 5,671   | 5,989  |
|         | Managed - Only         | 35             | 33,052  | 34,149 |
|         |                        |                |         |        |
| Total   |                        | 134            | 94,812  | 95,191 |