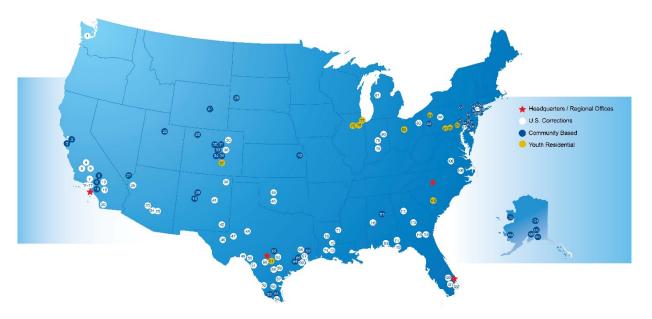

#### Global Operating Portfolio by Region \* \*\*

| United States        | Facilities | Current Beds | Beds 1-Yr Ago |
|----------------------|------------|--------------|---------------|
| Texas                | 24         | 20,943       | 20,733        |
| California           | 19         | 6,317        | 6,317         |
| Pennsylvania         | 15         | 6,068        | 6,276         |
| Colorado             | 9          | 4,347        | 4,293         |
| New Jersey           | 7          | 3,795        | 4,035         |
| Florida              | 6          | 8,502        | 8,502         |
| Alaska               | 6          | 730          | 730           |
| Louisiana            | 5          | 4,042        | 4,042         |
| New Mexico           | 5          | 2,659        | 2,659         |
| Arizona              | 4          | 5,930        | 5,930         |
| Georgia              | 4          | 5,286        | 5,115         |
| Indiana              | 3          | 4,562        | 4,562         |
| Illinois             | 3          | 206          | 238           |
| Oklahoma             | 2          | 4,622        | 4,622         |
| Alabama              | 2          | 1,414        | 1,414         |
| New York             | 2          | 418          | 418           |
| Ohio                 | 2          | 300          | 300           |
| Michigan             | 1          | 1,748        | 1,748         |
| Washington           | 1          | 1,575        | 1,575         |
| Virginia             | 1          | 1,536        | 1,536         |
| North Carolina       | 1          | 1,450        | 1,450         |
| Wyoming              | 1          | 342          | 342           |
| Kansas               | 1          | 150          | 150           |
| Nevada               | 1          | 124          | 124           |
| Utah                 | 1          | 115          | 115           |
| South Dakota         | 1          | 68           | 68            |
| South Carolina       | 1          | 36           | 36            |
| United States Total: | 128        | 87,285       | 87,330        |

| International  | Facilities | Current Beds | Beds 1-Yr Ago |
|----------------|------------|--------------|---------------|
| Australia      | 4          | 4,254        | 4,588         |
| South Africa   | 1          | 3,024        | 3,024         |
| United Kingdom | 1          | 249          | 249           |
| ional Total:   | 6          | 7,527        | 7,861         |

| Global: |                        | 134            | 94,812  | 95,191 |
|---------|------------------------|----------------|---------|--------|
| Global  | Operating Portfolio by | Facility Owner | ship ** |        |
|         | Company Owned          | 79             | 56,089  | 55,053 |
|         | CompanyLeased          | 20             | 5,671   | 5,989  |
|         | Managed - Only         | 35             | 33,052  | 34,149 |
|         |                        |                |         |        |
| Total   |                        | 134            | 94,812  | 95,191 |