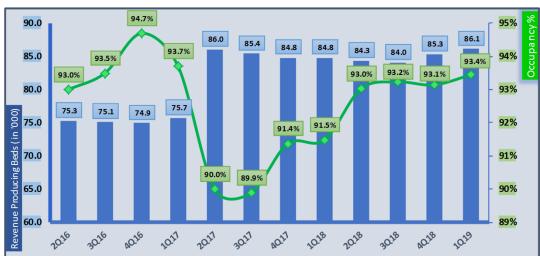

|                     |                                           | Q1 2019    | Q1 2018    |
|---------------------|-------------------------------------------|------------|------------|
| Portfolio **        |                                           |            |            |
|                     | Owned and Leased: Corrections & Detention | 37         | 35         |
|                     | Owned and Leased: Community-Based         | 39         | 45         |
|                     | Owned and Leased: Youth Services          | 9          | 9          |
|                     | Managed only                              | 35         | 38         |
|                     |                                           | 120        | 127        |
| Owned and Le        | ased: Corrections & Detention * **        |            |            |
|                     | Revenue Producing Beds                    | 43,777     | 41,797     |
|                     | Occupancy                                 | 96%        | 92%        |
|                     | Compensated Mandays                       | 3,762,718  | 3,477,178  |
|                     | Square Feet                               | 7,689,864  | 7,475,671  |
|                     | Available beds at active facilities       | 338        | 486        |
|                     | Under Activation: Design Capacity - Beds  | 1,000      | -          |
|                     | Square Feet                               | 104,589    | -          |
|                     | Idle Facilities: Design Capacity - Beds   | 4,376      | 6,064      |
|                     | Square Feet                               | 930,608    | 1,170,197  |
| Owned and Le        | ased: Community-Based * **                |            |            |
|                     | Revenue Producing Beds                    | 9,113      | 9,320      |
|                     | Occupancy                                 | 74%        | 71%        |
|                     | Compensated Mandays                       | 604,388    | 599,464    |
|                     | Square Feet                               | 1,379,522  | 1,628,675  |
|                     | Available beds at active facilities       | 188        | 1,077      |
|                     | Under Activation: Design Capacity - Beds  | 400        | -          |
|                     | Square Feet                               | 60,245     | -          |
|                     | Idle Facilities: Design Capacity - Beds   | 1,256      | 714        |
|                     | Square Feet                               | 198,813    | 111,719    |
| Owned and Le        | eased: Youth Services * **                |            |            |
|                     | Revenue Producing Beds                    | 1,163      | 1,163      |
|                     | Occupancy                                 | 73%        | 70%        |
|                     | Compensated Mandays                       | 76,341     | 73,779     |
|                     | Square Feet                               | 727,464    | 727,464    |
|                     | Idle Facilities: Design Capacity - Beds   | 36         | 68         |
|                     | Square Feet                               | 14,763     | 32,703     |
| <b>Managed Only</b> | y* **                                     |            |            |
|                     | Revenue Producing Beds                    | 32,030     | 32,493     |
|                     | Occupancy                                 | 97%        | 97%        |
|                     | Compensated Mandays                       | 2,795,404  | 2,828,940  |
|                     | Square Feet                               | 9,428,203  | 9,569,002  |
|                     | U.S.                                      | 5,438,274  | 5,579,073  |
|                     | International                             | 3,989,929  | 3,989,929  |
| Non-Resident        | ial Units ***   ****                      |            |            |
|                     | Day Reporting Centers (1)                 | 223,887    | 246,575    |
|                     | Youth (2)                                 | 46,732     | 74,096     |
|                     | BI Electronic & Location Monitoring (3)   | 18,997,449 | 15,905,730 |
|                     | Di Liconomio di Locationi Monitoring      | 10,001     | 10,000,100 |