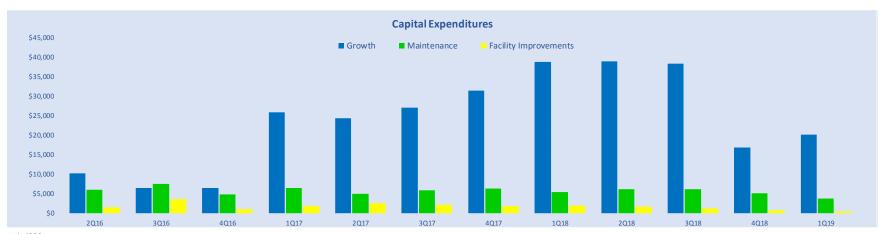

<sup>\*</sup> all figures in '000s

|                                   |    |               |             | (        | Q1 2019   |                         | Q4 2018 |           |                |               |           |          |          |         |                       |           |
|-----------------------------------|----|---------------|-------------|----------|-----------|-------------------------|---------|-----------|----------------|---------------|-----------|----------|----------|---------|-----------------------|-----------|
|                                   |    | Owne          | ed & Leased |          |           | Managed Only<br>& Other |         |           | Owned & Leased |               |           |          |          | Ma      | named Only            |           |
|                                   | (  | Corrections & | Community   | Youth    | BI ***    |                         |         | Total     | (              | Corrections & | Community | Youth    | BI ***   |         | naged Only<br>& Other | Total     |
|                                   |    | Detentions    | Based       | Services |           |                         |         |           | Detentions     |               | Based     | Services |          | a Other |                       |           |
| Cap-Ex Category                   |    |               |             |          |           |                         |         |           |                |               |           |          |          |         |                       |           |
| New facility development          | \$ | 7,681         | -           | -        | -         | \$                      | 369     | \$ 8,050  | \$             | 7,214         | -         | -        | -        | \$      | 160                   | \$ 7,374  |
| Existing facility expansion       |    | 1,783         | 46          | -        | -         |                         | -       | 1,829     |                | 2,311         | 936       | 48       | -        |         | -                     | 3,295     |
| Monitoring equipment & technology |    | -             | -           | -        | 10,192    |                         | -       | 10,192    |                | -             | -         | -        | 6,090    |         | -                     | 6,090     |
| Growth                            |    | 9,464         | 46          | -        | 10,192    |                         | 369     | 20,071    |                | 9,525         | 936       | 48       | 6,090    |         | 160                   | 16,759    |
| Maintenance                       |    | 1,573         | 822         | 130      | 555       |                         | 554     | 3,634     |                | 2,031         | 591       | 158      | 1,649    |         | 648                   | 5,077     |
| Facility Improvements             |    | 2             | 126         | -        | -         |                         | 189     | 317       |                | 163           | 37        | 3        | -        |         | 419                   | 622       |
| Total Capital Expenditures **     | \$ | 11,039        | \$ 994      | \$ 130   | \$ 10,747 | \$ 1                    | 112     | \$ 24,022 | \$             | 11,719        | \$ 1,564  | \$ 209   | \$ 7,739 | \$      | 1,227                 | \$ 22,458 |

<sup>\*</sup> Amounts in '000s

<sup>\*\*</sup> This table excludes Capital Expenditures related to the development of a new corporate headquarters, which project to date totaled \$54.1 million through March 31, 2019.