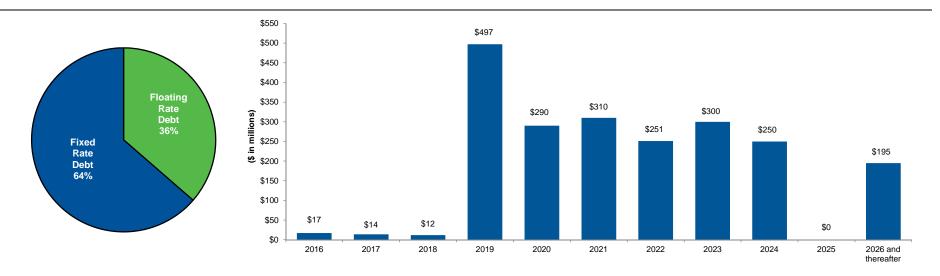

<sup>\*</sup> Amounts in '000s

|                           | 2016     |      | 2017   | 201   | 18   | 2019       | 2020       | 2021       | 2022       | 2023       | 2024       | 2025 | 2026 & therefter | Total        |
|---------------------------|----------|------|--------|-------|------|------------|------------|------------|------------|------------|------------|------|------------------|--------------|
| Floating Rate Debt        |          |      |        |       |      |            |            |            |            |            |            |      |                  |              |
| Term Loan B               | \$ 3,00  | 0 \$ | 3,000  | \$ 3  | ,000 | \$ 3,000   | \$ 280,500 | \$ -       | \$ -       | \$ -       | \$ -       | \$ - | \$ -             | \$ 292,500   |
| Revolver Borrowings       |          |      | -      |       |      | 485,000    |            |            |            |            |            | -    | <u> </u>         | 485,000      |
| Total Floating Debt       | 3,00     | 0    | 3,000  | 3     | ,000 | 488,000    | 280,500    | -          | -          | -          | -          | -    | -                | 777,500      |
| Fixed Rate Debt           |          |      |        |       |      |            |            |            |            |            |            |      |                  |              |
| 6.625% Sr. Notes due 2021 | \$       | - 9  | -      | \$    | -    | \$ -       | \$ -       | \$ 300,000 | \$ -       | \$ -       | \$ -       | \$ - | \$ -             | \$ 300,000   |
| 5.875% Sr. Notes due 2022 |          | -    | -      |       | -    | -          | -          | -          | 250,000    | -          | -          | -    | -                | 250,000      |
| 5.125% Sr. Notes due 2023 |          | -    | -      |       | -    | -          | -          | -          | -          | 300,000    | -          | -    | -                | 300,000      |
| 5.875% Sr. Notes due 2024 |          | -    | -      |       | -    | -          | -          | -          | -          | -          | 250,000    | -    | -                | 250,000      |
| Non-Recourse Debt **      | 12,84    | 2    | 9,366  | 6     | ,970 | 7,280      | 7,665      | 8,065      | -          | -          | -          | -    | 195,491          | 247,679      |
| Capital Leases            | 1,16     | 3    | 1,263  | 1     | ,372 | 1,489      | 1,616      | 1,758      | 1,195      | -          | -          | -    | -                | 9,856        |
| Other                     | 31       | 4    | 312    |       | 321  | 317        | 95         | 11         |            |            |            |      |                  | 1,370        |
| Total Fixed Debt          | 14,31    | 9    | 10,941 | 8     | ,663 | 9,086      | 9,376      | 309,834    | 251,195    | 300,000    | 250,000    | -    | 195,491          | 1,358,905    |
| Total Debt Payments       | \$ 17,31 | 9 \$ | 13,941 | \$ 11 | ,663 | \$ 497,086 | \$ 289,876 | \$ 309,834 | \$ 251,195 | \$ 300,000 | \$ 250,000 | \$ - | \$ 195,491       | \$ 2,136,405 |

#### Weighted Avg. Interest Rates at 12/31/15

Floating 3.48% Fixed 4.97% Total 4.37%

<sup>\*</sup> These amounts are in '000-s and represent future maturities as of 12/31 of each year.

<sup>\*\* 2026</sup> and thereafter maturities reflect non-recourse debt associated with the Ravenhall, Australia project.