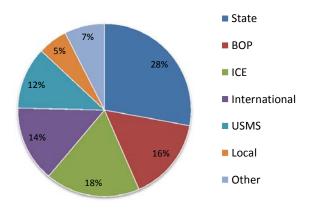

Owned & Leased (FY 2015)\*\*

|                                  | % of   | % of    |
|----------------------------------|--------|---------|
| Top 10 Customers                 | Beds * | Revenue |
| 1 U.S. Immigr. & Cust. Enforc.   | 16.6%  | 17.6%   |
| 2 Federal Bureau of Prisons      | 16.5%  | 15.1%   |
| 3 United States Marshals Service | 11.8%  | 11.0%   |
| 4 State of California            | 3.2%   | 3.2%    |
| 5 State of New Mexico            | 2.3%   | 2.2%    |
| 6 State of Oklahoma              | 3.5%   | 2.0%    |
| 7 State of Georgia               | 1.9%   | 1.5%    |
| 8 State of Alaska                | 0.8%   | 1.0%    |
| 9 State of Texas                 | 0.9%   | 0.6%    |
| <sup>10</sup> Various Other      | 4.3%   | 7.5%    |