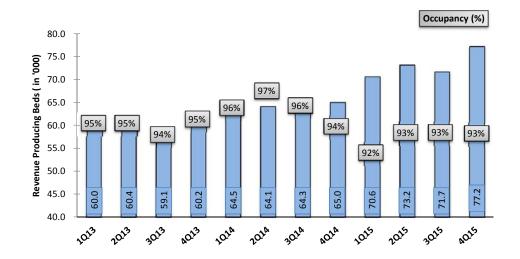

<sup>\*</sup> Figures in '000s
\*\* As of quarter-end or year-end as applicable

|                                              | Q4 2015            | Q4 2014    | FY 2015    | FY 2014    |
|----------------------------------------------|--------------------|------------|------------|------------|
| Portfolio **                                 |                    |            |            |            |
| Owned and Leased: Corrections & Detention    | 36                 | 28         | 36         | 28         |
| Owned and Leased: Community-based            | 21                 | 21         | 21         | 21         |
| Owned and Leased: Youth Services             | 10                 | 10         | 10         | 10         |
| Managed only                                 | 30                 | 31_        | 30         | 31         |
|                                              | 97                 | 90         | 97         | 90         |
| Owned and Leased: Corrections & Detention ** |                    |            |            |            |
| Revenue Producing Beds                       | 43,860             | 33,589     | 43,860     | 33,589     |
| Occupancy                                    | 91% <sup>(4)</sup> | 93%        | 89%        | 95%        |
| Compensated Mandays                          | 3,480,684          | 2,813,321  | 12,985,846 | 11,388,680 |
| Square Feet                                  | 7,704,974          | 5,872,901  | 7,704,974  | 5,872,901  |
| Idle Facilities: Design Capacity - Beds      | 3,328              | 3,308      | 3,328      | 3,308      |
| Square Feet                                  | 518,690            | 768,754    | 518,690    | 768,754    |
| Under Activation: Design Capacity - Beds     | -                  | 2,340      | -          | 2,340      |
| Square Feet                                  | -                  | 400,384    | -          | 400,384    |
| Owned and Leased: Community-based **         |                    |            |            |            |
| Revenue Producing Beds                       | 2,924              | 2,896      | 2,924      | 2,896      |
| Occupancy                                    | 83%                | 81%        | 83%        | 86%        |
| Compensated Mandays                          | 223,178            | 215,111    | 887,708    | 852,138    |
| Square Feet                                  | 452,713            | 359,413    | 452,713    | 359,413    |
| Owned and Leased: Youth Services **          |                    |            |            |            |
| Revenue Producing Beds                       | 1,199              | 1,199      | 1,199      | 1,199      |
| Occupancy                                    | 66%                | 72%        | 71%        | 70%        |
| Compensated Mandays                          | 72,438             | 79,688     | 310,812    | 314,855    |
| Square Feet                                  | 742,227            | 700,227    | 742,227    | 700,227    |
| Idle Facilities: Design Capacity - Beds      | 62                 | 62         | 62         | 62         |
| Square Feet                                  | 23,626             | 23,626     | 23,626     | 23,626     |
| Managed Only **                              |                    |            |            |            |
| Revenue Producing Beds                       | 29,229             | 27,349     | 29,229     | 27,349     |
| Occupancy                                    | 97%                | 99%        | 98%        | 98%        |
| Compensated Mandays                          | 2,403,147          | 2,480,685  | 9,656,890  | 9,835,231  |
| Square Feet                                  | 8,499,313          | 7,944,151  | 8,499,313  | 7,944,151  |
| U.S.                                         | 5,451,226          | 4,633,263  | 5,451,226  | 4,633,263  |
| International                                | 3,048,087          | 3,310,888  | 3,048,087  | 3,310,888  |
| Non Residential Units                        |                    |            |            |            |
| Daily Reporting Centers (1)                  | 318,676            | 290,386    | 1,177,537  | 1,119,904  |
| Youth (2)                                    | 81,709             | 77,419     | 329,138    | 296,816    |
| BI Electronic & Location Monitoring (3)      | 12,496,379         | 10,817,181 | 44,077,726 | 40,242,487 |
| DI Electronic & Location Monitoring          | 12,430,313         | 10,017,101 | 44,011,120 | 40,242,407 |