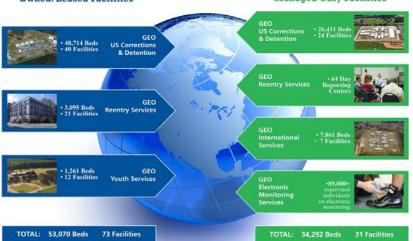

#### Global Operating Portfolio by Region \*

| nited States        | Facilities | Current Beds | Beds 1-Yr Ago |
|---------------------|------------|--------------|---------------|
| Texas               | 20         | 20,997       | 18,735        |
| California          | 18         | 6,168        | 5,846         |
| Louisiana           | 7          | 5,850        | 3,136         |
| Florida             | 6          | 8,502        | 8,502         |
| Pennsylvania        | 6          | 2,472        | 2,526         |
| Alaska              | 6          | 684          | 684           |
| Arizona             | 4          | 5,930        | 2,530         |
| Illinois            | 4          | 238          | 238           |
| Georgia             | 3          | 5,115        | 5,115         |
| Colorado            | 3          | 2,918        | 2,918         |
| New Mexico          | 3          | 2,425        | 2,425         |
| Oklahoma            | 2          | 4,622        | 4,466         |
| Indiana             | 2          | 4,262        | 4,262         |
| New Jersey          | 2          | 1,440        | 1,440         |
| New York            | 2          | 390          | 332           |
| Michigan            | 1          | 1,740        | 1,740         |
| Washington          | 1          | 1,575        | 1,575         |
| Virginia            | 1          | 1,536        | 1,536         |
| North Carolina      | 1          | 1,450        | 1,450         |
| Alabama             | 1          | 690          | (             |
| Kansas              | 1          | 150          | 150           |
| Nevada              | 1          | 124          | 124           |
| Utah                | 1          | 115          | 115           |
| Ohio                | 1          | 100          | 100           |
| nited States Total: | 97         | 79,493       | 69,945        |

| International        | Facilities | Current Beds | Beds 1-Yr Ago |
|----------------------|------------|--------------|---------------|
| Australia            | 4          | 3,288        | 3,288         |
| South Africa         | 1          | 3,024        | 3,024         |
| United Kingdom       | 1          | 249          | 249           |
| International Total: | 6          | 6,561        | 6,561         |

| Global:                   | 103                  | 86,054 | 76,506 |
|---------------------------|----------------------|--------|--------|
| Global Operating Portfoli | io by Facility Owner | ship   |        |
| Company Owned             | 59                   | 48,950 | 41,050 |
| Company Leased            | 14                   | 4,112  | 4,344  |
| Managed-Only              | 30                   | 32,992 | 31,112 |
| Total                     | 103                  | 86,054 | 76,506 |

<sup>\*</sup> Data includes all active facilities and idle beds; and excludes projects under construction.

|                                                        | # of                      |                             |                        |                      |                |                  | 0                                 |                       |                     | 0 1                               |                      |
|--------------------------------------------------------|---------------------------|-----------------------------|------------------------|----------------------|----------------|------------------|-----------------------------------|-----------------------|---------------------|-----------------------------------|----------------------|
|                                                        | # or<br>Facilities<br>(3) | Sq. Ft.                     | Owned & Leased<br>Beds | Managed Only<br>Beds | Total<br>Beds  | Revenue FY 2015* | Compensated<br>Mandays FY<br>2015 | Occupancy<br>YTD 2015 | Revenue Q4<br>2015* | Compensated<br>Mandays<br>Q4 2015 | Occupancy<br>Q4 2015 |
| United States (Ex-Federal)                             |                           |                             |                        |                      |                |                  |                                   |                       |                     |                                   |                      |
| Eastern Region (FL,GA,IN,LA,MI,VA)                     | 11                        | 4,158,174                   | 3,240                  | 15,176               | 18,416         | \$234,895        | 6,048,037                         | 94%                   | \$60,196            | 1,535,229                         | 979                  |
| Central Region (TX,OK)                                 | 1                         | 550,422                     | 2,682                  | · -                  | 2,682          | \$49,066         | 1,292,110                         | 99%                   | \$9,711             | 244,560                           | 100%                 |
| Western Region (AZ,CA,NM)                              | 18                        | 2,364,681                   | 4,200                  | 6,804                | 11,004         | \$157,161        | 2,741,022                         | 95%                   | \$42,673            | 743,854                           | 929                  |
| Community-based                                        | 8                         | 216,583                     | 1,342                  | -                    | 1,342          | \$28,311         | 431,313                           | 88%                   | \$8,478             | 110,227                           | 89%                  |
| Youth Services                                         | 10                        | 742,227                     | 1,199                  | -                    | 1,199          | \$85,994         | 310,812                           | 71%                   | \$21,618            | 72,438                            | 66%                  |
| United States (Ex-Federal) Total:                      | 48                        | 8,032,087                   | 12,663                 | 21,980               | 34,643         | \$555,427        | 10,823,294                        | 94%                   | \$142,676           | 2,706,308                         | 949                  |
| United States (Federal)                                |                           |                             |                        |                      |                |                  |                                   |                       |                     |                                   |                      |
| Eastern Region (FL,GA,LA,NC,NY,PA)                     | 9                         | 1,769,377                   | 10,465                 | _                    | 10,465         | \$247,958        | 3,489,200                         | 93%                   | \$61,432            | 893,701                           | 979                  |
| Central Region (TX)                                    | 12                        | 2,666,915                   | 17,142                 | 688                  | 17,830         | \$339,904        | 5,255,977                         | 89%                   | \$97,970            | 1,453,935                         | 909                  |
| Western Region (CA,CO,WA)                              | 5                         | 1,096,048                   | 6,217                  | -                    | 6,217          | \$185,275        | 1,472,044                         | 76%                   | \$51,548            | 414,288                           | 799                  |
| Community-based                                        | 12                        | 217,942                     | 1,640                  | -                    | 1,640          | \$47,377         | 456,395                           | 79%                   | \$12,047            | 112,951                           | 789                  |
| United States (Federal) Total:                         | 38                        | 5,750,282                   | 35,464                 | 688                  | 36,152         | \$820,514        | 10,673,616                        | 88%                   | \$222,997           | 2,874,875                         | 90%                  |
|                                                        |                           |                             |                        |                      |                |                  |                                   |                       |                     |                                   |                      |
| International                                          |                           |                             |                        |                      |                |                  |                                   |                       |                     |                                   |                      |
| Australia                                              | 4                         | 2,015,345                   | -                      | 3,288                | 3,288          | \$134,301        | 1,175,300                         | 100%                  | \$33,434            | 302,496                           | 1009                 |
| United Kingdom                                         | 1                         | 386,908                     | -                      | 249                  | 249            | \$8,801          | 68,310                            | 75%                   | \$2,180             | 17,561                            | 779                  |
| South Africa                                           | 1                         | 645,834                     | -                      | 3,024                | 3,024          | \$11,346         | 1,100,736                         | 100%                  | \$1,909             | 278,207                           | 1009                 |
| International Total:                                   | 6                         | 3,048,087                   |                        | 6,561                | 6,561          | \$154,448        | 2,344,346                         | 99%                   | \$37,523            | 598,264                           | 99%                  |
| Non Residential (units)                                |                           |                             |                        |                      |                |                  |                                   |                       |                     |                                   |                      |
| BI - Electronic and Location Monitoring                |                           |                             |                        |                      |                | \$132,551        | 44,077,726                        |                       | \$38,112            | 12,496,379                        |                      |
| Community Based                                        |                           |                             |                        |                      |                | \$40,016         | 1,177,537                         |                       | \$10,425            | 318,676                           |                      |
| Youth Services                                         |                           |                             |                        |                      |                | \$6,464          | 329,138                           |                       | \$1,677             | 81,709                            |                      |
| Non Residential Total:                                 | N/A                       | N/A                         | N/A                    | N/A                  | N/A            | \$179,031        | 45,584,401                        | N/A                   | \$50,214            | 12,896,764                        | N/                   |
| Other                                                  |                           |                             |                        |                      |                |                  |                                   |                       |                     |                                   |                      |
|                                                        | 5                         | 568,771                     | 1,545                  | 3,763                | 5,308          |                  |                                   |                       |                     |                                   |                      |
| Owned Non-Managed & Mamt Eco only (1)                  |                           | 500,77                      |                        |                      | 5,308<br>3,390 |                  |                                   |                       |                     |                                   |                      |
| Owned, Non-Managed & Mgmt Fee only (1) Idle Facilities | 6                         | 542,316                     | 3,390                  | -                    | 3,330          |                  |                                   |                       |                     |                                   |                      |
|                                                        |                           | 542,316<br><b>1,111,087</b> | 3,390<br><b>4,935</b>  | 3,763                | 8,698          | \$133,887        | N/A                               | N/A                   | \$46,717            | N/A                               | N/                   |
| Idle Facilities                                        | 6                         |                             |                        |                      |                | \$133,887        | N/A                               | N/A                   | \$46,717            | N/A                               | N/A                  |