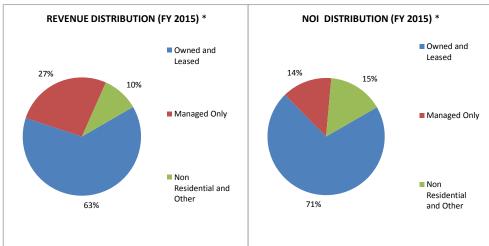

<sup>\*</sup> Does not include Facility Construction and Design Revenue

| Company Profile                                                                                                                                                                                                           |                 | Q4 2015                                                            |                 | Q4 2014                                                          |                 | FY 2015                                                           | I                    | FY 2014                                                           |
|---------------------------------------------------------------------------------------------------------------------------------------------------------------------------------------------------------------------------|-----------------|--------------------------------------------------------------------|-----------------|------------------------------------------------------------------|-----------------|-------------------------------------------------------------------|----------------------|-------------------------------------------------------------------|
| Market Capitalization * ** Share Price **                                                                                                                                                                                 | \$<br>\$        | 2,157,925<br>28.91                                                 | \$<br>\$        | 2,994,336<br>40.36                                               | \$<br>\$        | 2,157,925<br>28.91                                                | \$<br>\$             | 2,994,336<br>40.36                                                |
| Revenues *  Owned and Leased: Corrections & Detention Owned and Leased: Community-based Owned and Leased: Youth Services Managed Only Facility Construction & Design Non-residential Services and Other                   | \$              | 254,772<br>18,950<br>21,618<br>114,619<br>40,090<br>50,078         | \$              | 208,196<br>17,719<br>21,667<br>120,288<br>17,112<br>42,758       | \$              | 940,485<br>74,215<br>86,066<br>461,321<br>107,047<br>174,173      | \$                   | 812,932<br>69,561<br>85,979<br>498,782<br>55,978<br>168,388       |
| Net Operating Income (NOI) *  Owned and Leased: Corrections & Detention Owned and Leased: Community-based Owned and Leased: Youth Services Managed Only Facility Construction & Design Non-residential Services and Other | \$<br>\$<br>\$_ | 89,017<br>8,791<br>3,156<br>20,425<br>(1,070)<br>22,228<br>142,547 | \$<br>\$<br>\$_ | 76,578<br>7,353<br>2,552<br>18,192<br>(149)<br>18,243<br>122,769 | \$<br>\$<br>\$_ | 318,155<br>34,322<br>10,957<br>74,964<br>352<br>73,198<br>511,948 | \$<br>\$<br>\$_      | 291,273<br>30,855<br>10,873<br>67,254<br>440<br>70,984<br>471,679 |
| Adjusted EBITDA *                                                                                                                                                                                                         | \$              | 99,935                                                             | \$              | 91,470                                                           | \$              | 368,720                                                           | \$                   | 349,147                                                           |
| FFO & AFFO  AFFO per diluted share Funds From Operations (NAREIT) * Funds From Operations (Normalized) * Adjusted Funds From Operations * Dividends per share                                                             | \$ \$ \$ \$ \$  | 0.97<br>58,991<br>58,991<br>71,650<br>0.65                         | \$ \$ \$ \$     | 0.81<br>51,473<br>51,897<br>59,452<br>0.62                       | \$ \$ \$ \$ \$  | 3.36<br>197,196<br>204,259<br>248,378<br>2.51                     | \$<br>\$<br>\$<br>\$ | 3.21<br>196,890<br>197,571<br>232,867<br>2.33                     |
| Capital Expenditures * Growth Maintenance Facility Improvements                                                                                                                                                           | \$<br>\$        | 9,812<br>5,622<br>1,303<br><b>16,737</b>                           | \$<br>          | 12,097<br>7,871<br>16,543<br><b>36,511</b>                       | \$<br>          | 54,992<br>23,551<br>39,038<br>117,581                             | \$<br>\$_            | 49,601<br>23,277<br>41,346<br>114,224                             |