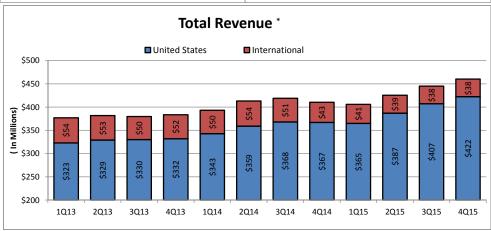

<sup>\*</sup> Does not include Facility Construction and Design Revenue

| Company Profile                                                                                                                                                                                                           |                 | Q4 2015                                                            |                 | Q4 2014                                                          |                 | FY 2015                                                           | I                    | FY 2014                                                           |
|---------------------------------------------------------------------------------------------------------------------------------------------------------------------------------------------------------------------------|-----------------|--------------------------------------------------------------------|-----------------|------------------------------------------------------------------|-----------------|-------------------------------------------------------------------|----------------------|-------------------------------------------------------------------|
| Market Capitalization * ** Share Price **                                                                                                                                                                                 | \$<br>\$        | 2,157,925<br>28.91                                                 | \$<br>\$        | 2,994,336<br>40.36                                               | \$<br>\$        | 2,157,925<br>28.91                                                | \$<br>\$             | 2,994,336<br>40.36                                                |
| Revenues *  Owned and Leased: Corrections & Detention Owned and Leased: Community-based Owned and Leased: Youth Services Managed Only Facility Construction & Design Non-residential Services and Other                   | \$              | 254,772<br>18,950<br>21,618<br>114,619<br>40,090<br>50,078         | \$              | 208,196<br>17,719<br>21,667<br>120,288<br>17,112<br>42,758       | \$              | 940,485<br>74,215<br>86,066<br>461,321<br>107,047<br>174,173      | \$                   | 812,932<br>69,561<br>85,979<br>498,782<br>55,978<br>168,388       |
| Net Operating Income (NOI) *  Owned and Leased: Corrections & Detention Owned and Leased: Community-based Owned and Leased: Youth Services Managed Only Facility Construction & Design Non-residential Services and Other | \$<br>\$<br>\$_ | 89,017<br>8,791<br>3,156<br>20,425<br>(1,070)<br>22,228<br>142,547 | \$<br>\$<br>\$_ | 76,578<br>7,353<br>2,552<br>18,192<br>(149)<br>18,243<br>122,769 | \$<br>\$<br>\$_ | 318,155<br>34,322<br>10,957<br>74,964<br>352<br>73,198<br>511,948 | \$<br>\$<br>\$_      | 291,273<br>30,855<br>10,873<br>67,254<br>440<br>70,984<br>471,679 |
| Adjusted EBITDA *                                                                                                                                                                                                         | \$              | 99,935                                                             | \$              | 91,470                                                           | \$              | 368,720                                                           | \$                   | 349,147                                                           |
| FFO & AFFO  AFFO per diluted share Funds From Operations (NAREIT) * Funds From Operations (Normalized) * Adjusted Funds From Operations * Dividends per share                                                             | \$ \$ \$ \$ \$  | 0.97<br>58,991<br>58,991<br>71,650<br>0.65                         | \$ \$ \$ \$     | 0.81<br>51,473<br>51,897<br>59,452<br>0.62                       | \$ \$ \$ \$ \$  | 3.36<br>197,196<br>204,259<br>248,378<br>2.51                     | \$<br>\$<br>\$<br>\$ | 3.21<br>196,890<br>197,571<br>232,867<br>2.33                     |
| Capital Expenditures * Growth Maintenance Facility Improvements                                                                                                                                                           | \$<br>\$        | 9,812<br>5,622<br>1,303<br><b>16,737</b>                           | \$<br>          | 12,097<br>7,871<br>16,543<br><b>36,511</b>                       | \$<br>          | 54,992<br>23,551<br>39,038<br>117,581                             | \$<br>\$_            | 49,601<br>23,277<br>41,346<br>114,224                             |