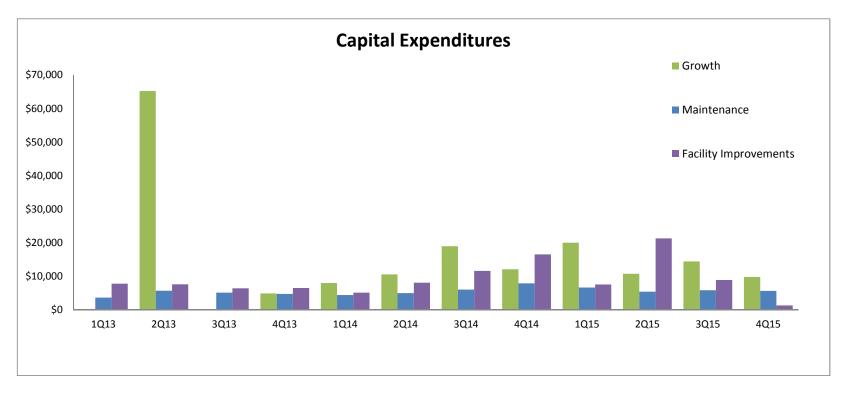

13

<sup>\*</sup> all figures in '000s

|                                  |                         |       |                    |            |    |                   | Q4 2                                | 2015                    |    |       |              |
|----------------------------------|-------------------------|-------|--------------------|------------|----|-------------------|-------------------------------------|-------------------------|----|-------|--------------|
|                                  |                         |       | Owned              | d & Leased | BI |                   |                                     | Managed Only &<br>Other |    |       |              |
|                                  | Corrections & Detention |       | Community<br>Based |            |    | Youth<br>Services | Electronic & Location<br>Monitoring |                         |    | Total |              |
| Cap-Ex Category                  |                         |       |                    |            |    |                   |                                     |                         |    |       |              |
| New facility development         | \$                      | 7     | \$                 | 1,280      | \$ | -                 | \$                                  | -                       | \$ | 3     | \$<br>1,290  |
| Existing facility expansion      |                         | 3,696 |                    | 125        |    | -                 |                                     | -                       |    | 340   | 4,161        |
| Monitoring equipment & technolog | 9:                      |       |                    |            |    |                   |                                     | 4,361                   |    |       | 4,361        |
| Growth                           |                         | 3,703 |                    | 1,405      |    | -                 |                                     | 4,361                   |    | 343   | 9,812        |
| Maintenance                      |                         | 1,265 |                    | 275        |    | 292               |                                     | 3,530                   |    | 260   | 5,622        |
| Facility Improvements            |                         | 854   |                    | 15         |    | -                 |                                     | -                       |    | 434   | 1,303        |
| Total Capital Expenditures       | \$                      | 5,822 | \$                 | 1,695      | \$ | 292               | \$                                  | 7,891                   | \$ | 1,037 | \$<br>16,737 |