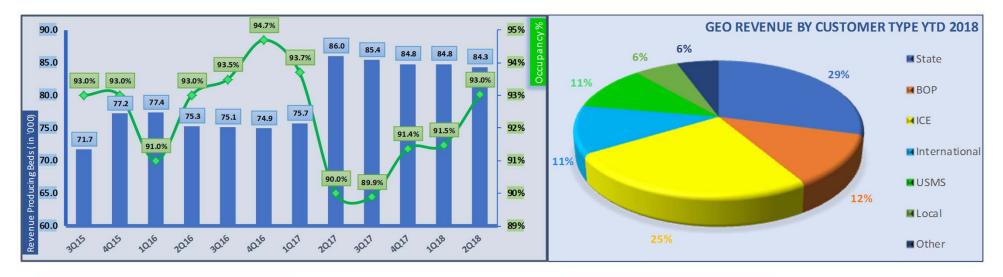

| Capital Expenditures | \$<br>142,500 |
|----------------------|---------------|
| Maintenance          | \$<br>22,500  |
| Growth               | \$<br>120,000 |

\* In '000 except pershare data

| Compan        | y Profile                                 | Q2 2018         | Q2 2017         | YTD 2018        | YTD 2017        |
|---------------|-------------------------------------------|-----------------|-----------------|-----------------|-----------------|
|               | Market Capitalization * **                | \$<br>3,350,987 | \$<br>3,665,973 | \$<br>3,350,987 | \$<br>3,665,973 |
|               | Share Price **                            | \$<br>27.54     | \$<br>29.57     | \$<br>27.54     | \$<br>29.57     |
| Revenues *    |                                           |                 |                 |                 |                 |
|               | Owned and Leased: Corrections & Detention | \$<br>272,051   | \$<br>259,783   | \$<br>535,609   | \$<br>525,195   |
|               | Owned and Leased: Community-Based         | 42,977          | 45,671          | 84,312          | 62,613          |
|               | Owned and Leased: Youth Services          | 23,516          | 21,923          | 45,901          | 43,390          |
|               | Managed Only                              | 162,784         | 145,069         | 325,288         | 269,280         |
|               | Facility Construction & Design            | -               | 33,940          | -               | 91,165          |
|               | Non-Residential Services and Other        | 82,181          | 70,684          | 157,316         | 136,041         |
|               |                                           | \$<br>583,509   | \$<br>577,070   | \$<br>1,148,426 | \$<br>1,127,684 |
| Net Operating | Income (NOI) *                            |                 |                 |                 |                 |
| 5             | Owned and Leased: Corrections & Detention | \$<br>85,858    | \$<br>83,012    | \$<br>168,723   | \$<br>168,399   |
|               | Owned and Leased: Community-Based         | 11,350          | 15,656          | 22,914          | 22,170          |
|               | Owned and Leased: Youth Services          | 3,494           | 2,970           | 6,393           | 5,375           |
|               | Managed Only                              | 18,715          | 16,704          | 35,049          | 32,690          |
|               | Facility Construction & Design            | -               | (1,691)         | -               | (1,342)         |
|               | Non-Residential Services and Other        | 34,307          | 29,853          | 66,634          | 61,602          |
|               |                                           | \$<br>153,724   | \$<br>146,504   | \$<br>299,713   | \$<br>288,894   |
| Adjusted EBIT | DAre *                                    | \$<br>108,307   | \$<br>103,859   | \$<br>213,179   | \$<br>206,636   |
| FFO & AFFO    |                                           |                 |                 |                 |                 |
|               | AFFO per diluted share                    | \$<br>0.60      | \$<br>0.61      | \$<br>1.17      | \$<br>1.25      |
|               | Funds From Operations (NAREIT) *          | \$<br>55,520    | \$<br>47,542    | \$<br>107,797   | \$<br>103,070   |
|               | Funds From Operations (Normalized) *      | \$<br>57,706    | \$<br>55,391    | \$<br>110,287   | \$<br>113,503   |
|               | Adjusted Funds From Operations *          | \$<br>72,249    | \$<br>74,673    | \$<br>142,009   | \$<br>148,694   |
|               | Dividends per share                       | \$<br>0.47      | \$<br>0.47      | \$<br>0.94      | \$<br>0.94      |
| Capital Expen | ditures * ***                             |                 |                 |                 |                 |
|               | Growth                                    | \$<br>38,914    | \$<br>24,386    | \$<br>77,663    | \$<br>50,176    |
|               | Maintenance                               | 6,076           | 4,934           | 11,399          | 11,357          |
|               | Facility Improvements                     | 1,559           | 2,471           | 3,377           | 4,266           |
|               |                                           | \$<br>46,549    | \$<br>31,791    | \$<br>92,439    | \$<br>65,799    |
| * =           | in 1000 - average the second state        |                 |                 | <br>            | <br>-           |