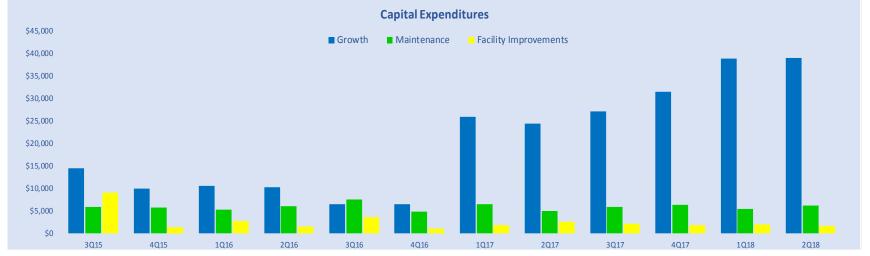

| Capital Expenditures | \$<br>142,500 |
|----------------------|---------------|
| Maintenance          | \$<br>22,500  |
| Growth               | \$<br>120,000 |

\* In '000 except pershare data

| Compan        | y Profile                                 | Q2 2018         | Q2 2017         | YTD 2018        | YTD 2017        |
|---------------|-------------------------------------------|-----------------|-----------------|-----------------|-----------------|
|               | Market Capitalization * **                | \$<br>3,350,987 | \$<br>3,665,973 | \$<br>3,350,987 | \$<br>3,665,973 |
|               | Share Price **                            | \$<br>27.54     | \$<br>29.57     | \$<br>27.54     | \$<br>29.57     |
| Revenues *    |                                           |                 |                 |                 |                 |
|               | Owned and Leased: Corrections & Detention | \$<br>272,051   | \$<br>259,783   | \$<br>535,609   | \$<br>525,195   |
|               | Owned and Leased: Community-Based         | 42,977          | 45,671          | 84,312          | 62,613          |
|               | Owned and Leased: Youth Services          | 23,516          | 21,923          | 45,901          | 43,390          |
|               | Managed Only                              | 162,784         | 145,069         | 325,288         | 269,280         |
|               | Facility Construction & Design            | -               | 33,940          | -               | 91,165          |
|               | Non-Residential Services and Other        | 82,181          | 70,684          | 157,316         | 136,041         |
|               |                                           | \$<br>583,509   | \$<br>577,070   | \$<br>1,148,426 | \$<br>1,127,684 |
| Net Operating | Income (NOI) *                            |                 |                 |                 |                 |
| 5             | Owned and Leased: Corrections & Detention | \$<br>85,858    | \$<br>83,012    | \$<br>168,723   | \$<br>168,399   |
|               | Owned and Leased: Community-Based         | 11,350          | 15,656          | 22,914          | 22,170          |
|               | Owned and Leased: Youth Services          | 3,494           | 2,970           | 6,393           | 5,375           |
|               | Managed Only                              | 18,715          | 16,704          | 35,049          | 32,690          |
|               | Facility Construction & Design            | -               | (1,691)         | -               | (1,342)         |
|               | Non-Residential Services and Other        | 34,307          | 29,853          | 66,634          | 61,602          |
|               |                                           | \$<br>153,724   | \$<br>146,504   | \$<br>299,713   | \$<br>288,894   |
| Adjusted EBIT | DAre *                                    | \$<br>108,307   | \$<br>103,859   | \$<br>213,179   | \$<br>206,636   |
| FFO & AFFO    |                                           |                 |                 |                 |                 |
|               | AFFO per diluted share                    | \$<br>0.60      | \$<br>0.61      | \$<br>1.17      | \$<br>1.25      |
|               | Funds From Operations (NAREIT) *          | \$<br>55,520    | \$<br>47,542    | \$<br>107,797   | \$<br>103,070   |
|               | Funds From Operations (Normalized) *      | \$<br>57,706    | \$<br>55,391    | \$<br>110,287   | \$<br>113,503   |
|               | Adjusted Funds From Operations *          | \$<br>72,249    | \$<br>74,673    | \$<br>142,009   | \$<br>148,694   |
|               | Dividends per share                       | \$<br>0.47      | \$<br>0.47      | \$<br>0.94      | \$<br>0.94      |
| Capital Expen | ditures * ***                             |                 |                 |                 |                 |
|               | Growth                                    | \$<br>38,914    | \$<br>24,386    | \$<br>77,663    | \$<br>50,176    |
|               | Maintenance                               | 6,076           | 4,934           | 11,399          | 11,357          |
|               | Facility Improvements                     | 1,559           | 2,471           | 3,377           | 4,266           |
|               |                                           | \$<br>46,549    | \$<br>31,791    | \$<br>92,439    | \$<br>65,799    |
| * =           | in 1000 - average the second state        |                 |                 | <br>            | <br>-           |