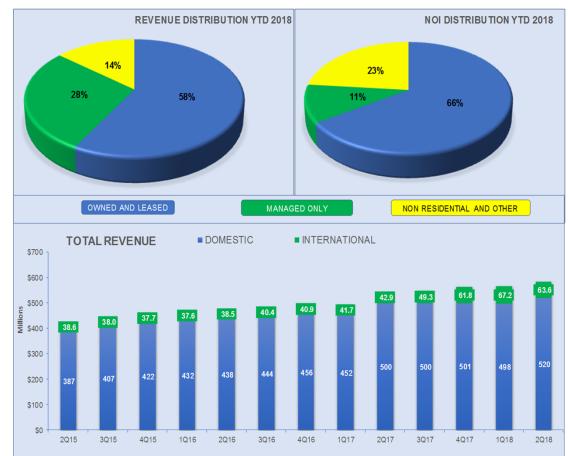

| Capital Expenditures | \$<br>142,500 |
|----------------------|---------------|
| Maintenance          | \$<br>22,500  |
| Growth               | \$<br>120,000 |

\* In '000 except pershare data

| Compan        | y Profile                                 | Q2 2018         | Q2 2017         | YTD 2018        | YTD 2017        |
|---------------|-------------------------------------------|-----------------|-----------------|-----------------|-----------------|
|               | Market Capitalization * **                | \$<br>3,350,987 | \$<br>3,665,973 | \$<br>3,350,987 | \$<br>3,665,973 |
|               | Share Price **                            | \$<br>27.54     | \$<br>29.57     | \$<br>27.54     | \$<br>29.57     |
| Revenues *    |                                           |                 |                 |                 |                 |
|               | Owned and Leased: Corrections & Detention | \$<br>272,051   | \$<br>259,783   | \$<br>535,609   | \$<br>525,195   |
|               | Owned and Leased: Community-Based         | 42,977          | 45,671          | 84,312          | 62,613          |
|               | Owned and Leased: Youth Services          | 23,516          | 21,923          | 45,901          | 43,390          |
|               | Managed Only                              | 162,784         | 145,069         | 325,288         | 269,280         |
|               | Facility Construction & Design            | -               | 33,940          | -               | 91,165          |
|               | Non-Residential Services and Other        | 82,181          | 70,684          | 157,316         | 136,041         |
|               |                                           | \$<br>583,509   | \$<br>577,070   | \$<br>1,148,426 | \$<br>1,127,684 |
| Net Operating | Income (NOI) *                            |                 |                 |                 |                 |
| 5             | Owned and Leased: Corrections & Detention | \$<br>85,858    | \$<br>83,012    | \$<br>168,723   | \$<br>168,399   |
|               | Owned and Leased: Community-Based         | 11,350          | 15,656          | 22,914          | 22,170          |
|               | Owned and Leased: Youth Services          | 3,494           | 2,970           | 6,393           | 5,375           |
|               | Managed Only                              | 18,715          | 16,704          | 35,049          | 32,690          |
|               | Facility Construction & Design            | -               | (1,691)         | -               | (1,342)         |
|               | Non-Residential Services and Other        | 34,307          | 29,853          | 66,634          | 61,602          |
|               |                                           | \$<br>153,724   | \$<br>146,504   | \$<br>299,713   | \$<br>288,894   |
| Adjusted EBIT | DAre *                                    | \$<br>108,307   | \$<br>103,859   | \$<br>213,179   | \$<br>206,636   |
| FFO & AFFO    |                                           |                 |                 |                 |                 |
|               | AFFO per diluted share                    | \$<br>0.60      | \$<br>0.61      | \$<br>1.17      | \$<br>1.25      |
|               | Funds From Operations (NAREIT) *          | \$<br>55,520    | \$<br>47,542    | \$<br>107,797   | \$<br>103,070   |
|               | Funds From Operations (Normalized) *      | \$<br>57,706    | \$<br>55,391    | \$<br>110,287   | \$<br>113,503   |
|               | Adjusted Funds From Operations *          | \$<br>72,249    | \$<br>74,673    | \$<br>142,009   | \$<br>148,694   |
|               | Dividends per share                       | \$<br>0.47      | \$<br>0.47      | \$<br>0.94      | \$<br>0.94      |
| Capital Expen | ditures * ***                             |                 |                 |                 |                 |
|               | Growth                                    | \$<br>38,914    | \$<br>24,386    | \$<br>77,663    | \$<br>50,176    |
|               | Maintenance                               | 6,076           | 4,934           | 11,399          | 11,357          |
|               | Facility Improvements                     | 1,559           | 2,471           | 3,377           | 4,266           |
|               |                                           | \$<br>46,549    | \$<br>31,791    | \$<br>92,439    | \$<br>65,799    |
| * =           | in 1000 - average the second state        |                 |                 | <br>            | <br>-           |