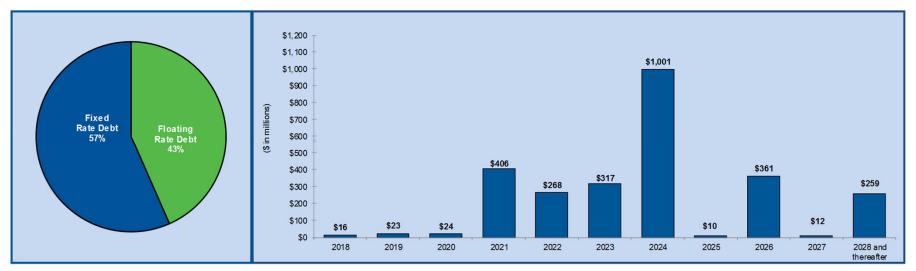

153          |    | 164     |    | 176    | 447                | 2,757                    |
| Total Fixed Debt                   | 12,212       | 14,918       | 16,276       |         | 17,402          | 2    | 259,908 | 3   | 09,334 | 255,471         | 10,458       | :  | 361,109 | _  | 11,906 | <br>258,879        | 1,527,873                |
| Total Debt Payments                | \$<br>16,212 | \$<br>22,918 | \$<br>24,276 | \$4     | 06,370          | \$ 2 | 267,908 | \$3 | 17,334 | \$<br>1,001,471 | \$<br>10,458 | \$ | 361,109 | \$ | 11,906 | \$<br>258,879      | \$<br>2,698,841          |

| Weighted Avg. | Interest Rates at | 6/30/2018 |
|---------------|-------------------|-----------|
|---------------|-------------------|-----------|

 Floating
 4.54%

 Fixed
 5.20%

 Total
 4.87%



\* These amounts are in '000-s and represent future maturities as of 12/31 of each year

\*\* 2028 and thereafter maturities reflect non-recourse debt associated with the Ravenhall, Australia project



| Unsecured Seni                          | ior Notes   |             |             |             |
|-----------------------------------------|-------------|-------------|-------------|-------------|
| Due                                     | <u>2022</u> | <u>2023</u> | <u>2024</u> | <u>2026</u> |
| Closing Date                            | 10/3/13     | 3/19/13     | 9/25/14     | 4/18/16     |
| Denomination                            | USD         | USD         | USD         | USD         |
| Original Principal Amount               | \$250,000   | \$300,000   | \$250,000   | \$350,000