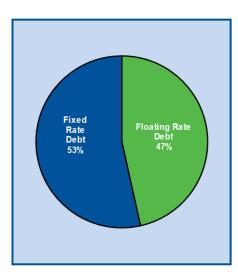

- Amounts in '000s
- Electronic and Location Monitoring

|                           | 2020         | 2021         | 2022          | 2023          | 2024            | 2025         | 2026          | 2027         | 2028         | 2029         | Th | ereafter | Total          |
|---------------------------|--------------|--------------|---------------|---------------|-----------------|--------------|---------------|--------------|--------------|--------------|----|----------|----------------|
| Floating Rate Debt        |              |              |               |               |                 |              |               |              |              |              |    |          |                |
| Term Loan B               | \$<br>4,000  | \$<br>8,000  | \$<br>8,000   | \$<br>8,000   | \$<br>746,000   | \$<br>-      | \$<br>-       | \$<br>-      | \$<br>-      | \$<br>-      | \$ | -        | \$<br>774,00   |
| Revolver Borrowings       | -            | -            | -             | -             | 491,741         | -            | -             | -            | -            | -            |    | -        | 491,74         |
| Total Floating Debt       | \$<br>4,000  | \$<br>8,000  | \$<br>8,000   | \$<br>8,000   | \$<br>1,237,741 | \$<br>-      | \$<br>-       | \$<br>-      | \$<br>-      | \$<br>-      | \$ | -        | \$<br>1,265,74 |
| Fixed Rate Debt           |              |              |               |               |                 |              |               |              |              |              |    |          |                |
| 5.875% Sr. Notes due 2022 | \$<br>-      | \$<br>-      | \$<br>193,958 | \$<br>-       | \$<br>-         | \$<br>-      | \$<br>-       | \$<br>-      | \$<br>-      | \$<br>-      | \$ | -        | \$<br>193,95   |
| 5.125% Sr. Notes due 2023 | -            | -            | -             | 294,500       | -               | -            | -             | -            | -            | -            |    | -        | 294,50         |
| 5.875% Sr. Notes due 2024 | -            | -            | -             | -             | 250,000         | -            | -             | -            | -            | -            |    | -        | 250,00         |
| 6.000% Sr. Notes due 2026 | -            | -            | -             | -             | -               | -            | 350,000       | -            | -            | -            |    | -        | 350,00         |
| Non-Recourse Debt         | 10,739       | 14,650       | 7,572         | 8,059         | 8,519           | 9,166        | 9,711         | 10,333       | 10,933       | 11,742       |    | 217,634  | 319,05         |
| Finance Leases            | 878          | 1,868        | 1,312         | 116           | 124             | 34           | -             | -            | -            | -            |    | -        | 4,33           |
| Other Debt**              | 516          | 1,071        | 1,117         | 1,166         | 1,208           | 1,274        | 1,325         | 1,383        | 1,439        | 1,499        |    | 31,616   | 43,61          |
| Total Fixed Debt          | \$<br>12,133 | \$<br>17,589 | \$<br>203,959 | \$<br>303,841 | \$<br>259,851   | \$<br>10,474 | \$<br>361,036 | \$<br>11,716 | \$<br>12,372 | \$<br>13,241 | \$ | 249,250  | \$<br>1,455,46 |
| Total Debt Payments       | \$<br>16,133 | \$<br>25,589 | \$<br>211,959 | \$<br>311,841 | \$<br>1,497,592 | \$<br>10,474 | \$<br>361,036 | \$<br>11,716 | \$<br>12,372 | \$<br>13,241 | \$ | 249,250  | \$<br>2,721,20 |

#### Weighted Avg. Interest Rates

 Floating
 3.22%

 Fixed
 5.23%

 Total
 4.16%

<sup>\*</sup> These amounts are in '000-s and represent future maturities as of 12/31 of each year

<sup>\*\*</sup> Bears interest at LIBOR + 200 bps. Company has entered into interest rate swap agreements to fix the interest rate to 4.22%