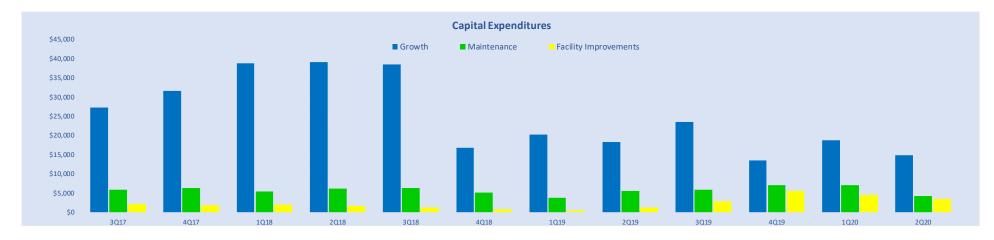

<sup>\*</sup> all figures in '000s

Cap-Ex Category

Growth Maintenance Facility Improvements **Total Capital Expenditures** 

|                                   |      |                             |    |                            | (              | Q2 20 | 20    |       |                      |           |                            |     |                          | Q1 202          | )        |    |                        | 519 \$ 575<br>17 10,763<br>- 7,325<br>536 18,663 |  |  |  |  |  |
|-----------------------------------|------|-----------------------------|----|----------------------------|----------------|-------|-------|-------|----------------------|-----------|----------------------------|-----|--------------------------|-----------------|----------|----|------------------------|--------------------------------------------------|--|--|--|--|--|
|                                   | Seci | <b>Owne</b><br>ure Services | Co | Leased<br>mmunity<br>Based | Youth<br>vices |       | BI ** |       | aged Only<br>& Other | Total     | Owne<br>Secure<br>Services | Com | eased<br>munity<br>Based | Youth<br>rvices | BI **    | Ma | anaged Only<br>& Other | Total                                            |  |  |  |  |  |
| ap-Ex Category                    |      |                             |    |                            |                |       |       |       |                      |           |                            |     |                          |                 |          |    |                        |                                                  |  |  |  |  |  |
| New facility development          | \$   | -                           | \$ | -                          | \$<br>-        | \$    |       | -     | \$<br>578            | \$ 578    | \$<br>56                   | \$  | -                        | \$<br>- :       | \$ -     | \$ | 519                    | \$ 575                                           |  |  |  |  |  |
| Existing facility expansion       |      | 4,994                       |    | 1,605                      | -              |       |       | -     | -                    | 6,599     | 10,246                     |     | 500                      | -               | -        |    | 17                     | 10,763                                           |  |  |  |  |  |
| Monitoring equipment & technology |      | -                           |    | -                          | -              |       |       | 7,560 | -                    | 7,560     | -                          |     | -                        | -               | 7,325    |    | -                      | 7,325                                            |  |  |  |  |  |
| Growth                            | -    | 4,994                       |    | 1,605                      | -              |       |       | 7,560 | 578                  | 14,737    | <br>10,302                 |     | 500                      | -               | 7,325    |    | 536                    | 18,663                                           |  |  |  |  |  |
| Maintenance                       |      | 1,740                       |    | 343                        | 614            |       |       | 1,116 | 326                  | 4,139     | 3,511                      |     | 869                      | 856             | 1,223    |    | 568                    | 7,027                                            |  |  |  |  |  |
| acility Improvements              |      | 2,462                       |    | -                          | 114            |       |       | -     | 780                  | 3,356     | 3,293                      |     | 80                       | 46              | -        |    | 996                    | 4,415                                            |  |  |  |  |  |
| otal Capital Expenditures         | \$   | 9,196                       | \$ | 1,948                      | \$<br>728      | \$    |       | 8,676 | \$<br>1,684          | \$ 22,232 | \$<br>17,106               | \$  | 1,449                    | \$<br>902       | \$ 8,548 | \$ | 2,100                  | \$ 30,105                                        |  |  |  |  |  |