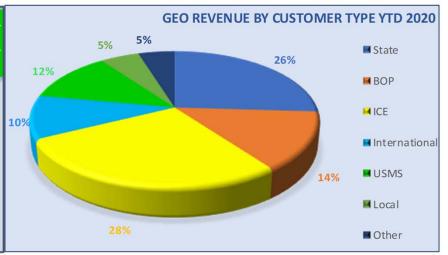

| Owned & Leased (YTD 2020) **             | % of Beds * | % of Revenue |
|------------------------------------------|-------------|--------------|
| Top 10 Customers                         |             |              |
| 1 U.S. Immigration & Customs Enforcement | 19.3%       | 21.6%        |
| 2 Federal Bureau of Prisons              | 16.9%       | 13.6%        |
| 3 United States Marshals Service         | 11.3%       | 11.1%        |
| 4 State of New Mexico                    | 2.1%        | 1.7%         |
| 5 State of Oklahoma                      | 3.2%        | 1.7%         |
| 6 State of New Jersey                    | 2.3%        | 1.5%         |
| 7 State of Georgia                       | 1.8%        | 1.2%         |
| 8 State of Texas                         | 1.6%        | 1.2%         |
| 9 State of California                    | 0.6%        | 0.9%         |
| 10 Various Others                        | 5.5%        | 5.9%         |

| То | p 10 Customers                 |      |      |
|----|--------------------------------|------|------|
| 1  | Australia                      | 4.5% | 9.2% |
| 2  | State of Florida               | 9.3% | 4.9% |
| 3  | State of Arizona               | 7.1% | 3.8% |
| 4  | State of Indiana               | 5.1% | 2.1% |
| 5  | State of Virginia              | 1.8% | 1.1% |
| 6  | United States Marshals Service | 0.5% | 1.0% |
| 7  | South Africa                   | 3.6% | 0.7% |
| 8  | United Kingdom                 | 0.3% | 0.3% |
| 9  | Federal Bureau of Prisons      | 0.0% | 0.3% |
| 10 | Various Others                 | 3.2% | 2.6% |
|    |                                |      |      |

% of Beds \*

% of Revenue

Managed Only (YTD 2020)

<sup>\*</sup> Reflect only revenue producing beds

<sup>\*\*</sup> Top ten customers do not reflect non-residential revenue

|                                                | As of June 30, 2020 (unaudited) | As of June 30, 2019 (unaudited) |
|------------------------------------------------|---------------------------------|---------------------------------|
| Land                                           | \$<br>130,048                   | \$<br>129,627                   |
| Buildings and improvements                     | 2,242,559                       | 2,201,623                       |
| Leasehold improvements                         | 286,005                         | 295,138                         |
| Equipment                                      | 219,615                         | 210,746                         |
| Furniture, fixtures and computer software      | 65,438                          | 62,198                          |
| Facility construction in progress              | <br>34,999                      | <br>27,644                      |
| Total                                          | \$<br>2,978,664                 | \$<br>2,926,976                 |
| Less accumulated depreciation and amortization | (848,538)                       | (778,751)                       |
| Property and equipment, net                    | \$<br>2,130,126                 | \$<br>2,148,225                 |