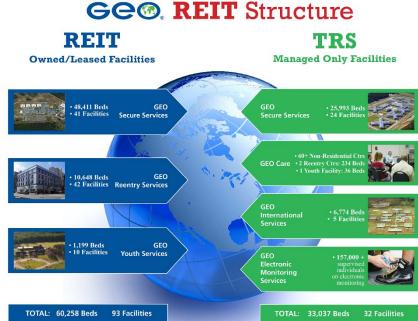

The GEO Group, Inc. (NYSE: GEO) is the first fully integrated equity real estate investment trust specializing in the design, financing, development, and operation of secure facilities, processing centers, and community reentry centers in the United States, Australia, South Africa, and the United Kingdom. GEO is a leading provider of enhanced in-custody rehabilitation, post-release support, electronic monitoring, and community-based programs. GEO's worldwide operations include the ownership and/or management of 125 facilities totaling approximately 93,000 beds, including projects under development, with a workforce of approximately 23,000 professionals.

| Global:  |                                                     | 125 | 93,295 | 96,689 |  |  |  |  |  |
|----------|-----------------------------------------------------|-----|--------|--------|--|--|--|--|--|
| Global C | Global Operating Portfolio by Facility Ownership ** |     |        |        |  |  |  |  |  |
|          | Company Owned                                       | 79  | 56,488 | 56,209 |  |  |  |  |  |
|          | Company Leased                                      | 14  | 3,770  | 5,671  |  |  |  |  |  |
|          | Managed - Only                                      | 32  | 33,037 | 34,809 |  |  |  |  |  |
|          |                                                     |     |        |        |  |  |  |  |  |
| Total    |                                                     | 125 | 93,295 | 96,689 |  |  |  |  |  |