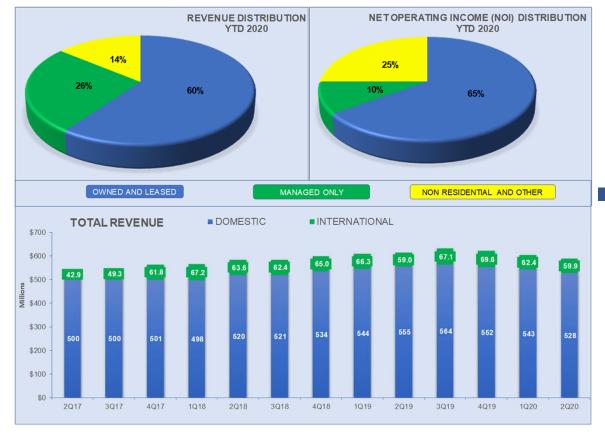

| Company         | Profile                            |    | Q2 2020     |    | Q2 2019     |    | YTD 2020    |    | YTD 2019    |
|-----------------|------------------------------------|----|-------------|----|-------------|----|-------------|----|-------------|
|                 |                                    |    | (unaudited) |    | (unaudited) |    | (unaudited) |    | (unaudited) |
|                 | Market Capitalization * **         | \$ | 1,435,808   | \$ | 2,546,676   | \$ | 1,435,808   | \$ | 2,546,676   |
|                 | Share Price **                     | \$ | 11.83       | \$ | 21.01       | \$ | 11.83       | \$ | 21.01       |
| Revenues *      |                                    |    |             |    |             |    |             |    |             |
|                 | Owned and Leased: Secure Services  | \$ | 295,092     | \$ | 306,034     | \$ | 603,103     | \$ | 604,464     |
|                 | Owned and Leased: Community-Based  |    | 36,032      |    | 45,545      |    | 75,170      |    | 88,593      |
|                 | Owned and Leased: Youth Services   |    | 19,809      |    | 21,883      |    | 41,473      |    | 44,204      |
|                 | Managed Only                       |    | 149,391     |    | 148,986     |    | 297,873     |    | 306,676     |
|                 | Facility Construction & Design     |    | 6,617       |    | 4,596       |    | 12,212      |    | 6,686       |
|                 | Non-Residential Services and Other |    | 80,888      |    | 86,922      |    | 163,015     |    | 174,010     |
|                 |                                    | \$ | 587,829     | \$ | 613,966     | \$ | 1,192,846   | \$ | 1,224,633   |
| Net Operating I | ncome (NOI) *                      |    |             |    |             |    |             |    |             |
| not operating   | Owned and Leased: Secure Services  | \$ | 86,106      | \$ | 99,923      | \$ | 176,227     | \$ | 193,780     |
|                 | Owned and Leased: Community-Based  | ·  | 7,323       | ·  | 12,860      | •  | 14,964      | ·  | 24,162      |
|                 | Owned and Leased: Youth Services   |    | 1,052       |    | 2,227       |    | 3,215       |    | 4,958       |
|                 | Managed Only                       |    | 17,943      |    | 14,391      |    | 32,720      |    | 29,155      |
|                 | Facility Construction & Design     |    | 25          |    | -           |    | 35,720      |    | 23,133      |
|                 | Non-Residential Services and Other |    | 36,690      |    | 39,784      |    | 72,154      |    | 78,906      |
|                 |                                    | \$ | 149,139     | \$ | 169,185     | \$ | 299,315     | \$ | 330,961     |
| Adjusted EBITE  | 7Aro *                             | \$ | 112,921     | \$ | 123,111     | \$ | 219,722     | \$ | 241,589     |
| Adjusted EBITE  | DATE                               | Ψ  | 112,321     | Ψ  | 123,111     | Ψ  | 219,122     | Ψ  | 241,303     |
| FFO & AFFO *    |                                    |    |             |    |             |    |             |    |             |
|                 | AFFO per diluted share             | \$ | 0.66        | \$ | 0.70        | \$ | 1.21        | \$ | 1.37        |
|                 | Funds From Operations (NAREIT)     | \$ | 56,408      | \$ | 59,851      | \$ | 99,561      | \$ | 120,155     |
|                 | Funds From Operations (Normalized) | \$ | 61,523      | \$ | 66,613      | \$ | 108,731     | \$ | 126,871     |
|                 | Adjusted Funds From Operations     | \$ | 78,848      | \$ | 83,427      | \$ | 145,398     | \$ | 163,707     |
|                 | Dividends per share                | \$ | 0.48        | \$ | 0.48        | \$ | 0.96        | \$ | 0.96        |
| Capital Expend  | litures * **                       |    |             |    |             |    |             |    |             |
|                 | Growth                             | \$ | 14,737      | \$ | 18,201      | \$ | 33,400      | \$ | 38,272      |
|                 | Maintenance                        |    | 4,139       |    | 5,515       |    | 11,166      |    | 9,149       |
|                 | Facility Improvements              |    | 3,356       |    | 1,156       |    | 7,771       |    | 1,473       |
|                 | •                                  | \$ | 22,232      | \$ | 24,872      | \$ | 52,337      | \$ | 48,894      |
| * Figures in    | n '000s, except per share data     |    |             |    |             |    |             |    |             |