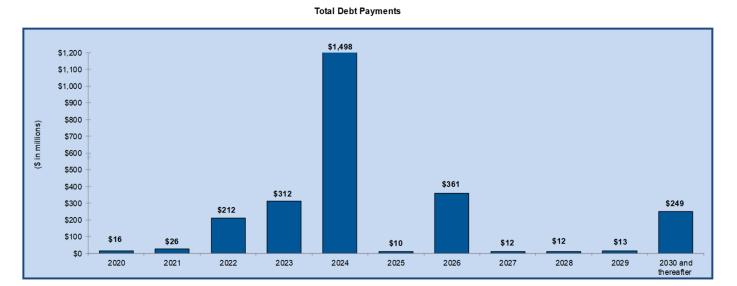

- Amounts in '000s
- Electronic and Location Monitoring

|                           | 2020         | 2021         | 2022          | 2023          | 2024            | 2025         | 2026          | 2027         | 2028         | 2029         | Th | ereafter | Total          |
|---------------------------|--------------|--------------|---------------|---------------|-----------------|--------------|---------------|--------------|--------------|--------------|----|----------|----------------|
| Floating Rate Debt        |              |              |               |               |                 |              |               |              |              |              |    |          |                |
| Term Loan B               | \$<br>4,000  | \$<br>8,000  | \$<br>8,000   | \$<br>8,000   | \$<br>746,000   | \$<br>-      | \$<br>-       | \$<br>-      | \$<br>-      | \$<br>-      | \$ | -        | \$<br>774,00   |
| Revolver Borrowings       | -            | -            | -             | -             | 491,741         | -            | -             | -            | -            | -            |    | -        | 491,74         |
| Total Floating Debt       | \$<br>4,000  | \$<br>8,000  | \$<br>8,000   | \$<br>8,000   | \$<br>1,237,741 | \$<br>-      | \$<br>-       | \$<br>-      | \$<br>-      | \$<br>-      | \$ | -        | \$<br>1,265,74 |
| Fixed Rate Debt           |              |              |               |               |                 |              |               |              |              |              |    |          |                |
| 5.875% Sr. Notes due 2022 | \$<br>-      | \$<br>-      | \$<br>193,958 | \$<br>-       | \$<br>-         | \$<br>-      | \$<br>-       | \$<br>-      | \$<br>-      | \$<br>-      | \$ | -        | \$<br>193,95   |
| 5.125% Sr. Notes due 2023 | -            | -            | -             | 294,500       | -               | -            | -             | -            | -            | -            |    | -        | 294,50         |
| 5.875% Sr. Notes due 2024 | -            | -            | -             | -             | 250,000         | -            | -             | -            | -            | -            |    | -        | 250,00         |
| 6.000% Sr. Notes due 2026 | -            | -            | -             | -             | -               | -            | 350,000       | -            | -            | -            |    | -        | 350,00         |
| Non-Recourse Debt         | 10,739       | 14,650       | 7,572         | 8,059         | 8,519           | 9,166        | 9,711         | 10,333       | 10,933       | 11,742       |    | 217,634  | 319,05         |
| Finance Leases            | 878          | 1,868        | 1,312         | 116           | 124             | 34           | -             | -            | -            | -            |    | -        | 4,33           |
| Other Debt**              | 516          | 1,071        | 1,117         | 1,166         | 1,208           | 1,274        | 1,325         | 1,383        | 1,439        | 1,499        |    | 31,616   | 43,61          |
| Total Fixed Debt          | \$<br>12,133 | \$<br>17,589 | \$<br>203,959 | \$<br>303,841 | \$<br>259,851   | \$<br>10,474 | \$<br>361,036 | \$<br>11,716 | \$<br>12,372 | \$<br>13,241 | \$ | 249,250  | \$<br>1,455,46 |
| Total Debt Payments       | \$<br>16,133 | \$<br>25,589 | \$<br>211,959 | \$<br>311,841 | \$<br>1,497,592 | \$<br>10,474 | \$<br>361,036 | \$<br>11,716 | \$<br>12,372 | \$<br>13,241 | \$ | 249,250  | \$<br>2,721,20 |

#### Weighted Avg. Interest Rates

 Floating
 3.22%

 Fixed
 5.23%

 Total
 4.16%

<sup>\*</sup> These amounts are in '000-s and represent future maturities as of 12/31 of each year

<sup>\*\*</sup> Bears interest at LIBOR + 200 bps. Company has entered into interest rate swap agreements to fix the interest rate to 4.22%