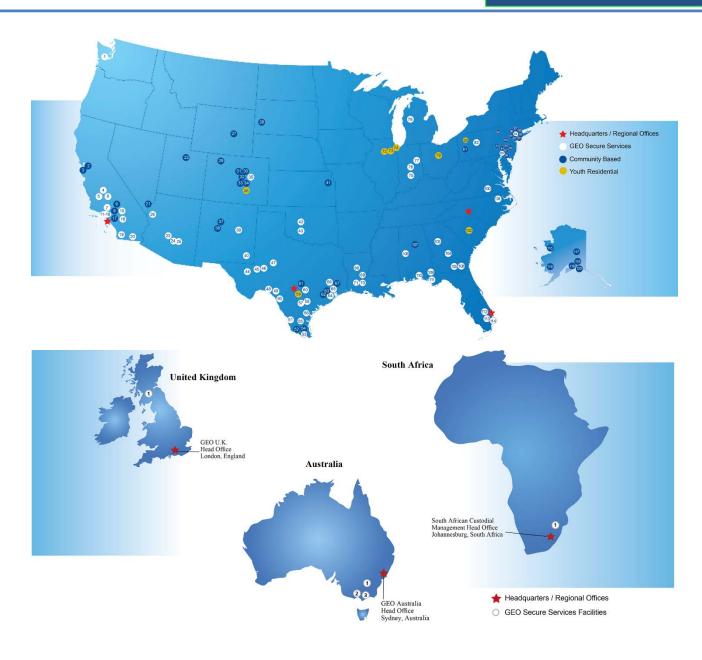

The GEO Group, Inc. (NYSE: GEO) is the first fully integrated equity real estate investment trust specializing in the design, financing, development, and operation of secure facilities, processing centers, and community reentry centers in the United States, Australia, South Africa, and the United Kingdom. GEO is a leading provider of enhanced in-custody rehabilitation, post-release support, electronic monitoring, and community-based programs. GEO's worldwide operations include the ownership and/or management of 125 facilities totaling approximately 93,000 beds, including projects under development, with a workforce of approximately 23,000 professionals.

#### Global Operating Portfolio by Region \* \*\*

| United States        | Facilities | Current Beds | Beds 1-Yr Ago |
|----------------------|------------|--------------|---------------|
| Texas                | 24         | 22,531       | 23,219        |
| California           | 19         | 6,846        | 6,317         |
| Pennsylvania         | 12         | 5,668        | 6,068         |
| Colorado             | 7          | 3,027        | 4,347         |
| New Jersey           | 7          | 3,795        | 3,795         |
| Florida              | 6          | 8,502        | 8,502         |
| Alaska               | 6          | 730          | 730           |
| Arizona              | 4          | 5,930        | 5,930         |
| Georgia              | 4          | 5,286        | 5,286         |
| Louisiana            | 4          | 3,654        | 3,654         |
| New Mexico           | 4          | 2,034        | 2,659         |
| Indiana              | 3          | 4,562        | 4,562         |
| Illinois             | 3          | 206          | 206           |
| Oklahoma             | 2          | 4,622        | 4,622         |
| Alabama              | 2          | 1,414        | 1,414         |
| New York             | 2          | 418          | 418           |
| Michigan             | 1          | 1,800        | 1,800         |
| Washington           | 1          | 1,575        | 1,575         |
| Virginia             | 1          | 1,536        | 1,536         |
| North Carolina       | 1          | 1,450        | 1,450         |
| Wyoming              | 1          | 342          | 342           |
| Kansas               | 1          | 150          | 150           |
| Nevada               | 1          | 124          | 124           |
| Utah                 | 1          | 115          | 115           |
| Ohio                 | 1          | 100          | 100           |
| South Dakota         | 1          | 68           | 68            |
| South Carolina       | 1          | 36           | 36            |
| United States Total: | 120        | 86,521       | 89,025        |

| l              | Facilities | Current Beds | Dada 4 Vr Ana |
|----------------|------------|--------------|---------------|
| International  | racilities | Current Beds | Beds 1-Yr Ago |
| Australia      | 3          | 3,501        | 4,391         |
| South Africa   | 1          | 3,024        | 3,024         |
| United Kingdom | 1          | 249          | 249           |
| al Total:      | 5          | 6,774        | 7,664         |