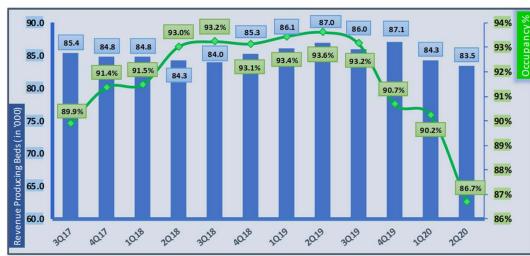

<sup>\*</sup> In '000 except per share data

Above graph includes a 489-bed expansion of Junee Correctional Centre scheduled to be completed in Q3 2020 and a 137-bed expansion of Fulham Correctional Centre scheduled to be completed in Q3 2020.