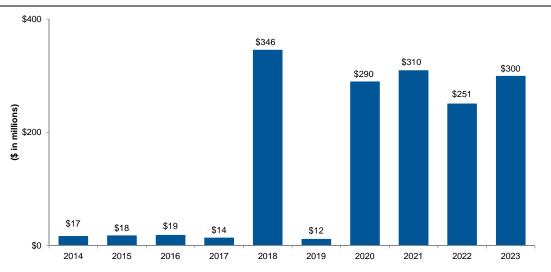

<sup>\*</sup> Amounts in '000s

|                            | 2014         | 20   | )15    | 2016         | 2017         | 2    | 2018    | 2019         | 20    | 020    | 2021       | 2022      |          | 2023       | Total           |
|----------------------------|--------------|------|--------|--------------|--------------|------|---------|--------------|-------|--------|------------|-----------|----------|------------|-----------------|
| Floating Rate Debt         |              |      |        |              |              |      |         |              |       |        |            |           |          |            |                 |
| Term Loan B                | \$<br>1,500  | \$   | 3,000  | \$<br>3,000  | \$<br>3,000  | \$   | 3,000   | \$<br>3,000  | \$ 28 | 30,500 | \$ -       | \$        | -        | \$ -       | \$<br>297,000   |
| Revolver Borrowings        | <br>-        |      |        | <br>-        | -            | 3    | 35,000  | <br>         |       |        |            |           | <u> </u> |            | <br>335,000     |
| <b>Total Floating Debt</b> | 1,500        |      | 3,000  | 3,000        | 3,000        | 3    | 38,000  | 3,000        | 28    | 80,500 | -          |           | -        | -          | 632,000         |
| Fixed Rate Debt            |              |      |        |              |              |      |         |              |       |        |            |           |          |            |                 |
| 6.625% Sr. Notes due 2021  | \$<br>-      | \$   | -      | \$<br>-      | \$<br>-      | \$   | -       | \$<br>-      | \$    | -      | \$ 300,000 | \$        | -        | \$ -       | \$<br>300,000   |
| 5.875% Sr. Notes due 2022  | -            |      | -      | -            | -            |      | -       | -            |       | -      | -          | 250,00    | 0        | -          | 250,000         |
| 5.125% Sr. Notes due 2023  | -            |      | -      | -            | -            |      | -       | -            |       | -      | -          |           | -        | 300,000    | 300,000         |
| Non-Recourse Debt          | 15,175       | 1    | 13,601 | 14,513       | 10,148       |      | 6,970   | 7,280        |       | 7,665  | 8,065      |           | -        | -          | 83,417          |
| Capital Leases             | 502          |      | 1,068  | 1,163        | 1,262        |      | 1,372   | 1,489        |       | 1,616  | 1,758      | 1,19      | 6        | -          | 11,426          |
| Other                      | <br>86       |      | 31     | <br>14       | 3            |      | 3       | <br>3        |       |        |            |           | <u> </u> | -          | <br>140         |
| <b>Total Fixed Debt</b>    | 15,763       | 1    | 14,700 | 15,690       | 11,413       |      | 8,345   | 8,772        |       | 9,281  | 309,823    | 251,19    | 6        | 300,000    | 944,983         |
| Total Debt *               | \$<br>17,263 | \$ 1 | 17,700 | \$<br>18,690 | \$<br>14,413 | \$ 3 | 346,345 | \$<br>11,772 | \$ 28 | 9,781  | \$ 309,823 | \$ 251,19 | 6        | \$ 300,000 | \$<br>1,576,983 |