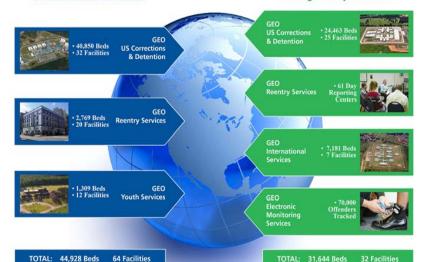

## **Global Operating Portfolio by Region**

| United States        | Facilities | Current Beds | Beds 1-Yr Ago |
|----------------------|------------|--------------|---------------|
| Texas                | 19         | 18,807       | 18,855        |
| California           | 19         | 5,846        | 5,621         |
| Alaska               | 6          | 684          | 684           |
| Pennsylvania         | 6          | 2,472        | 2,541         |
| Florida              | 6          | 8,452        | 4,598         |
| Georgia              | 3          | 5,115        | 5,115         |
| Illinois             | 4          | 286          | 286           |
| Colorado             | 3          | 2,918        | 2,918         |
| Arizona              | 3          | 2,530        | 2,480         |
| New Mexico           | 3          | 2,425        | 2,425         |
| New York             | 2          | 332          | 332           |
| Indiana              | 2          | 4,262        | 4,160         |
| Oklahoma             | 2          | 4,574        | 4,574         |
| Louisiana            | 2          | 2,698        | 2,698         |
| Kansas               | 1          | 150          | 150           |
| Utah                 | 1          | 115          | 115           |
| New Jersey           | 1          | 1,200        | 1,200         |
| North Carolina       | 1          | 1,450        | 1,450         |
| Virginia             | 1          | 1,536        | 1,536         |
| Ohio                 | 1          | 100          | 100           |
| Washington           | 1          | 1,575        | 1,575         |
| Michigan             | 1          | 1,740        | 1,740         |
| Nevada               | 1          | 124          | 124           |
| United States Total: | 89         | 69,391       | 65,277        |

| International        | Facilities | Current Beds | Beds 1-Yr Ago |
|----------------------|------------|--------------|---------------|
| Australia            | 4          | 3,288        | 3,288         |
| United Kingdom       | 2          | 869          | 837           |
| South Africa         | 1          | 3,024        | 3,024         |
| International Total: | 7          | 7,181        | 7,149         |

| Global: | 96 | 76,572 | 72,426 |
|---------|----|--------|--------|

#### **Global Operating Portfolio by Facility Ownership**

| Total          | 96 | 76,572 | 72,426 |
|----------------|----|--------|--------|
| Managed-Only   | 32 | 31,644 | 28,294 |
| Company Leased | 14 | 4,104  | 4,104  |
| Company Owned  | 50 | 40,824 | 40,028 |
|                |    |        |        |