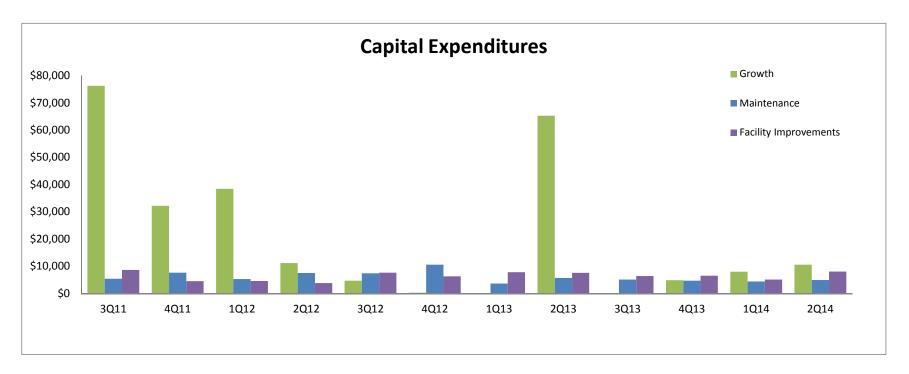

| Company Profile                                                                                                                                                                                                |                      | Q2 2014                                                            |                      | Q2 2013                                                     |                | YTD 2014                                                           |                      | YTD 2013                                                           |
|----------------------------------------------------------------------------------------------------------------------------------------------------------------------------------------------------------------|----------------------|--------------------------------------------------------------------|----------------------|-------------------------------------------------------------|----------------|--------------------------------------------------------------------|----------------------|--------------------------------------------------------------------|
| Market Capitalization (as of quarter end) (in '000) Share Price (end of period)                                                                                                                                | \$<br>\$             | 2,595,181<br>35.73                                                 | \$<br>\$             | 2,444,429<br>33.95                                          | \$<br>\$       | 2,595,181<br>35.73                                                 | \$<br>\$             | 2,444,429<br>33.95                                                 |
| Revenues * Owned and Leased: Corrections & Detention Owned and Leased: Community-based Owned and Leased: Youth Services Managed Only Non-residential Services and Other Total Revenues                         | \$<br>\$             | 201,362<br>17,283<br>21,972<br>130,362<br>41,864<br><b>412,843</b> | \$<br>\$<br>=        | 191,051<br>16,275<br>22,554<br>116,725<br>35,048<br>381,653 | \$             | 398,597<br>34,386<br>42,588<br>250,895<br>79,514<br><b>805,980</b> | \$<br>-<br>\$_       | 372,964<br>32,247<br>45,661<br>239,085<br>68,727<br><b>758,684</b> |
| Net Operating Income (NOI) * Owned and Leased: Corrections & Detention Owned and Leased: Community-based Owned and Leased: Youth Services Managed Only Non-residential Services and Other Net Operating Income | \$<br>\$ <u></u>     | 72,618<br>7,981<br>3,661<br>16,729<br>18,202<br>119,191            | \$<br>\$<br>=        | 66,266<br>7,028<br>3,415<br>15,813<br>16,009<br>108,531     | \$             | 141,447<br>15,756<br>5,069<br>31,914<br>32,514<br>226,700          | \$<br>\$<br>=        | 126,265<br>13,576<br>6,416<br>32,902<br>31,679<br>210,838          |
| Adjusted EBITDA •                                                                                                                                                                                              | \$                   | 88,533                                                             | \$                   | 79,604                                                      | \$             | 165,737                                                            | \$                   | 153,131                                                            |
| FFO & AFFO AFFO per diluted share Funds From Operations (NAREIT) Funds From Operations (Normalized) Adjusted Funds From Operations Dividends per share                                                         | \$<br>\$<br>\$<br>\$ | 0.85<br>51,883<br>51,883<br>60,927<br>0.57                         | \$<br>\$<br>\$<br>\$ | 0.73<br>46,934<br>43,944<br>52,333<br>0.50                  | \$ \$ \$ \$ \$ | 1.56<br>93,254<br>93,254<br>112,329<br>1.14                        | \$<br>\$<br>\$<br>\$ | 1.43<br>82,878<br>83,555<br>101,960<br>1.00                        |
| Capital Expenditures * Growth Maintenance Facility Improvements                                                                                                                                                | \$<br>\$<br>         | 10,567<br>4,961<br>8,063<br>23,591                                 | \$<br>               | 65,240<br>5,679<br>7,600<br>78,519                          | \$             | 18,560<br>9,381<br>13,181<br>41,122                                | \$<br>\$_            | 65,240<br>9,296<br>15,385<br>89,921                                |

<sup>\*</sup> all figures in '000s

|                             |                        |    |                                | Q  | 2 2014            |                        |     |        |              |                           |    |                                 | Q1   | 2014    |    |                        |          |
|-----------------------------|------------------------|----|--------------------------------|----|-------------------|------------------------|-----|--------|--------------|---------------------------|----|---------------------------------|------|---------|----|------------------------|----------|
|                             | rrections<br>Detention | Co | ed & Lease<br>mmunity<br>Based |    | Youth<br>Services | Managed<br>lly & Other |     | Total  |              | Ow<br>ections<br>etention | Со | d & Leased<br>ommunity<br>Based | Y    | outh    |    | Managed<br>nly & Other | Total    |
| Cap-Ex Category             | <br><u> </u>           |    | Buscu                          |    | oci vices         |                        |     |        | <br><u> </u> | 201111011                 |    | Duscu                           | - 00 | 1 11003 | _  |                        |          |
| New facility development    | \$<br>61               | \$ | -                              | \$ | -                 | \$<br>614              | \$  | 675    | \$           | 695                       | \$ | -                               | \$   | -       | \$ | 723                    | \$ 1,418 |
| Existing facility expansion | 8,291                  |    | 1,601                          |    | -                 | -                      |     | 9,892  |              | 5,275                     |    | 1,300                           |      | -       |    | -                      | 6,575    |
| Growth                      | 8,352                  |    | 1,601                          |    | -                 | 614                    |     | 10,567 |              | 5,970                     |    | 1,300                           |      | -       |    | 723                    | 7,993    |
| Maintenance                 | 1,158                  |    | 123                            |    | 303               | 3,377                  |     | 4,961  |              | 1,221                     |    | 219                             |      | 147     |    | 2,833                  | 4,420    |
| Facility Improvements       | 4,839                  |    | 128                            |    | 227               | 2,869                  |     | 8,063  |              | 1,968                     |    | 117                             |      | 25      |    | 3,008                  | 5,118    |
| Total Capital Expenditures  | \$<br>14.349           | \$ | 1.852                          | \$ | 530               | \$<br>6.860            | \$2 | 23.591 | \$           | 9.159                     | \$ | 1.636                           | \$   | 172     | \$ | 6.564                  | \$17.531 |