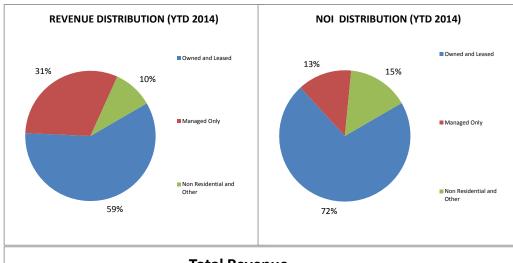

| Company Profile                                                                                                                                                                                                |                      | Q2 2014                                                            |                      | Q2 2013                                                     |                | YTD 2014                                                           |                      | YTD 2013                                                           |
|----------------------------------------------------------------------------------------------------------------------------------------------------------------------------------------------------------------|----------------------|--------------------------------------------------------------------|----------------------|-------------------------------------------------------------|----------------|--------------------------------------------------------------------|----------------------|--------------------------------------------------------------------|
| Market Capitalization (as of quarter end) (in '000) Share Price (end of period)                                                                                                                                | \$<br>\$             | 2,595,181<br>35.73                                                 | \$<br>\$             | 2,444,429<br>33.95                                          | \$<br>\$       | 2,595,181<br>35.73                                                 | \$<br>\$             | 2,444,429<br>33.95                                                 |
| Revenues * Owned and Leased: Corrections & Detention Owned and Leased: Community-based Owned and Leased: Youth Services Managed Only Non-residential Services and Other Total Revenues                         | \$<br>\$             | 201,362<br>17,283<br>21,972<br>130,362<br>41,864<br><b>412,843</b> | \$<br>\$<br>=        | 191,051<br>16,275<br>22,554<br>116,725<br>35,048<br>381,653 | \$             | 398,597<br>34,386<br>42,588<br>250,895<br>79,514<br><b>805,980</b> | \$<br>-<br>\$_       | 372,964<br>32,247<br>45,661<br>239,085<br>68,727<br><b>758,684</b> |
| Net Operating Income (NOI) * Owned and Leased: Corrections & Detention Owned and Leased: Community-based Owned and Leased: Youth Services Managed Only Non-residential Services and Other Net Operating Income | \$<br>\$ <u></u>     | 72,618<br>7,981<br>3,661<br>16,729<br>18,202<br>119,191            | \$<br>\$<br>=        | 66,266<br>7,028<br>3,415<br>15,813<br>16,009<br>108,531     | \$             | 141,447<br>15,756<br>5,069<br>31,914<br>32,514<br>226,700          | \$<br>\$<br>=        | 126,265<br>13,576<br>6,416<br>32,902<br>31,679<br>210,838          |
| Adjusted EBITDA •                                                                                                                                                                                              | \$                   | 88,533                                                             | \$                   | 79,604                                                      | \$             | 165,737                                                            | \$                   | 153,131                                                            |
| FFO & AFFO AFFO per diluted share Funds From Operations (NAREIT) Funds From Operations (Normalized) Adjusted Funds From Operations Dividends per share                                                         | \$<br>\$<br>\$<br>\$ | 0.85<br>51,883<br>51,883<br>60,927<br>0.57                         | \$<br>\$<br>\$<br>\$ | 0.73<br>46,934<br>43,944<br>52,333<br>0.50                  | \$ \$ \$ \$ \$ | 1.56<br>93,254<br>93,254<br>112,329<br>1.14                        | \$<br>\$<br>\$<br>\$ | 1.43<br>82,878<br>83,555<br>101,960<br>1.00                        |
| Capital Expenditures * Growth Maintenance Facility Improvements                                                                                                                                                | \$<br>\$<br>         | 10,567<br>4,961<br>8,063<br>23,591                                 | \$<br>               | 65,240<br>5,679<br>7,600<br>78,519                          | \$             | 18,560<br>9,381<br>13,181<br>41,122                                | \$<br>\$_            | 65,240<br>9,296<br>15,385<br>89,921                                |