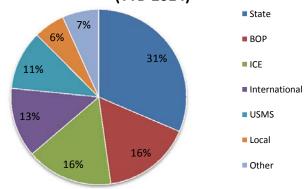

| % of   | % of    |
|----------------------------------|--------|---------|
| Top 10 Customers                 | Beds * | Revenue |
| 1 Federal Bureau of Prisons      | 16.5%  | 15.9%   |
| 2 U.S. Immigr. & Cust. Enforc.   | 15.0%  | 15.9%   |
| 3 United States Marshals Service | 9.9%   | 10.2%   |
| 4 State of California            | 3.4%   | 3.1%    |
| 5 State of New Mexico            | 2.9%   | 2.5%    |
| 6 State of Oklahoma              | 4.0%   | 2.3%    |
| 7 State of Georgia               | 2.4%   | 1.7%    |
| 8 State of Alaska                | 1.0%   | 1.2%    |
| 9 State of Illinois              | 0.4%   | 1.1%    |
| 10 Various Other                 | 0.9%   | 7.4%    |

<sup>\*</sup> Reflects only revenue producing beds.

# GEO Revenue By Customer Type (YTD 2014)



# Managed Only (YTD 2014) \*\*

|            |                    | % of   | % of    |
|------------|--------------------|--------|---------|
| Top 10 Cus | stomers            | Beds * | Revenue |
| 1          | Australia          | 5.1%   | 9.7%    |
| 2          | State of Florida   | 11.9%  | 6.4%    |
| 3          | State of Indiana   | 6.6%   | 2.9%    |
| 4          | State of Arizona   | 3.9%   | 2.8%    |
| 5          | United Kingdom     | 1.3%   | 2.1%    |
| 6          | State of Virginia  | 2.4%   | 1.5%    |
| 7          | State of Louisiana | 2.3%   | 1.1%    |
| 8          | State of Texas     | 2.4%   | 1.1%    |
| 9          | South Africa       | 4.6%   | 1.0%    |
| 10         | Various Other      | 3.0%   | 2.1%    |

<sup>\*\*</sup> Top ten customers do not reflect n