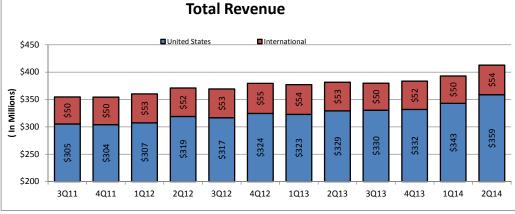

# Condensed Consolidated Statements of Operations\*

|                                                                 |             | (Unaudited)      |     |                  |             |                  |     |                  |  |
|-----------------------------------------------------------------|-------------|------------------|-----|------------------|-------------|------------------|-----|------------------|--|
|                                                                 | I           | Q2 2014          |     | Q2 2013          |             | YTD 2014         |     | YTD 2013         |  |
| Revenues                                                        | \$          | 412,843          | \$  | 381,653          | \$          | 805,980          | \$  | 758,684          |  |
| Operating expenses                                              |             | 300,058          | ·   | 279,246          |             | 591,981          | ·   | 560,043          |  |
| Depreciation and amortization                                   |             | 23,748           |     | 23,657           |             | 47,890           |     | 46,592           |  |
| General and administrative expenses                             |             | 28,148           |     | 27,363           |             | 56,650           |     | 59,403           |  |
| Operating income                                                | =           | 60,889           |     | 51,387           | _           | 109,459          | _   | 92,646           |  |
| Interest income and other                                       |             | 824              |     | 1,165            |             | 1,556            |     | 2,349            |  |
| Interest expense                                                |             | (20,602)         |     | (21,103)         |             | (41,254)         |     | (40,444)         |  |
| Loss on extinguishment of debt                                  | _           |                  |     | (5,527)          | l _         |                  | _   | (5,527)          |  |
| Income before income taxes and equity in earnings of affiliates |             | 41,111           |     | 25,922           |             | 69,761           |     | 49,024           |  |
| Provision for (benefit from) income taxes                       |             | 3,387            |     | (7,268)          |             | 5,525            |     | (6,387)          |  |
| Equity in earnings of affiliates, net of income tax provision   |             | 1,174            |     | 1,029            |             | 2,658            |     | 2,246            |  |
| Net income                                                      | =           | 38,898           |     | 34,219           |             | 66,894           |     | 57,657           |  |
| Less: Net income attributable to noncontrolling interests       | <u>, -</u>  | -                |     | (12)             |             | (6)              |     | (30)             |  |
| Net income attributable to The GEO Group, Inc.                  | \$ <u>_</u> | 38,898           | \$_ | 34,207           | \$ <b>_</b> | 66,888           | \$_ | 57,627           |  |
| Weighted Average Common Shares Outstanding: Basic Diluted       |             | 71,749<br>71,994 |     | 71,083<br>71,607 |             | 71,599<br>71,875 |     | 70,967<br>71,510 |  |
| Income per Common Share Attributable to The GEO Group, Inc. :   |             |                  |     |                  |             |                  |     |                  |  |
| Net income per share — basic                                    | \$          | 0.54             | \$  | 0.48             | \$_         | 0.93             | \$_ | 0.81             |  |
| Net income per share — diluted                                  | \$          | 0.54             | \$  | 0.48             | \$_         | 0.93             | \$_ | 0.81             |  |
| Regular Dividends Declared per Common Share                     | \$          | 0.57             | \$  | 0.50             | \$          | 1.14             | \$  | 1.00             |  |