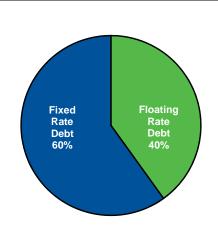

<sup>\*</sup> Amounts in '000s

|                            | 2014         | 20   | )15    | 2016         | 2017         | 2    | 2018    | 2019         | 20    | 020    | 2021       | 2022      |          | 2023       | Total           |
|----------------------------|--------------|------|--------|--------------|--------------|------|---------|--------------|-------|--------|------------|-----------|----------|------------|-----------------|
| Floating Rate Debt         |              |      |        |              |              |      |         |              |       |        |            |           |          |            |                 |
| Term Loan B                | \$<br>1,500  | \$   | 3,000  | \$<br>3,000  | \$<br>3,000  | \$   | 3,000   | \$<br>3,000  | \$ 28 | 30,500 | \$ -       | \$        | -        | \$ -       | \$<br>297,000   |
| Revolver Borrowings        | <br>-        |      |        | <br>-        | -            | 3    | 35,000  | <br>         |       |        |            |           | <u> </u> |            | <br>335,000     |
| <b>Total Floating Debt</b> | 1,500        |      | 3,000  | 3,000        | 3,000        | 3    | 38,000  | 3,000        | 28    | 80,500 | -          |           | -        | -          | 632,000         |
| Fixed Rate Debt            |              |      |        |              |              |      |         |              |       |        |            |           |          |            |                 |
| 6.625% Sr. Notes due 2021  | \$<br>-      | \$   | -      | \$<br>-      | \$<br>-      | \$   | -       | \$<br>-      | \$    | -      | \$ 300,000 | \$        | -        | \$ -       | \$<br>300,000   |
| 5.875% Sr. Notes due 2022  | -            |      | -      | -            | -            |      | -       | -            |       | -      | -          | 250,00    | 0        | -          | 250,000         |
| 5.125% Sr. Notes due 2023  | -            |      | -      | -            | -            |      | -       | -            |       | -      | -          |           | -        | 300,000    | 300,000         |
| Non-Recourse Debt          | 15,175       | 1    | 13,601 | 14,513       | 10,148       |      | 6,970   | 7,280        |       | 7,665  | 8,065      |           | -        | -          | 83,417          |
| Capital Leases             | 502          |      | 1,068  | 1,163        | 1,262        |      | 1,372   | 1,489        |       | 1,616  | 1,758      | 1,19      | 6        | -          | 11,426          |
| Other                      | <br>86       |      | 31     | <br>14       | 3            |      | 3       | <br>3        |       |        |            |           | <u> </u> | -          | <br>140         |
| <b>Total Fixed Debt</b>    | 15,763       | 1    | 14,700 | 15,690       | 11,413       |      | 8,345   | 8,772        |       | 9,281  | 309,823    | 251,19    | 6        | 300,000    | 944,983         |
| Total Debt *               | \$<br>17,263 | \$ 1 | 17,700 | \$<br>18,690 | \$<br>14,413 | \$ 3 | 346,345 | \$<br>11,772 | \$ 28 | 9,781  | \$ 309,823 | \$ 251,19 | 6        | \$ 300,000 | \$<br>1,576,983 |

#### Weighted Avg. Interest Rates at 6/30/14

 Floating
 3.74%

 Fixed
 4.98%

 Total
 4.48%

<sup>\*</sup> These amounts represent remaining scheduled future debt payments as of 6/30/2014.

|                                           | Unsecured Senior Notes |           |             |
|-------------------------------------------|------------------------|-----------|-------------|
| Due                                       | <u>2021</u>            | 2022      | <u>2023</u> |
| Closing Date                              | 2/10/11                | 10/3/13   | 3/19/13     |
| Denomination                              | USD                    | USD       | USD         |
| Original Principal Amount *               | \$300,000              | \$250,000 | \$300,000   |
| Principal Amount (end of quarter) *       | \$300,000              | \$250,000 | \$300,000   |
| Coupon                                    | 6.625%                 | 5.875%    | 5.125%      |
| Yield (on issue date)                     | 6.625%                 | 5.875%    | 5.125%      |
| Maturity Date                             | 2/15/21                | 1/15/22   | 4/1/23      |
| Date Callable                             | 2/15/16                | 1/15/17   | 4/1/18      |
| Call Price                                | 103.3125               | 104.406   | 102.563     |
| Unsecured Senior Notes, net of discount * | \$300,000              | \$250,000 | \$300,000   |