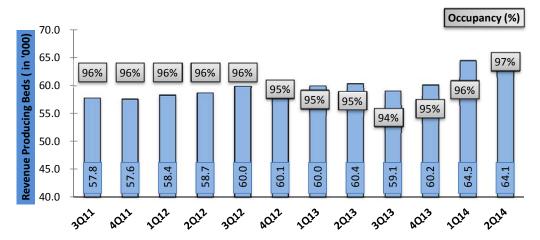

\* Figures in '000s

|                                              | Q2 2014    | Q2 2013   | YTD 2014   | YTD 2013   |
|----------------------------------------------|------------|-----------|------------|------------|
| Portfolio **                                 |            |           |            |            |
| Owned and Leased: Corrections & Detention    | 28         | 26        | 28         | 26         |
| Owned and Leased: Community-based            | 20         | 20        | 20         | 20         |
| Owned and Leased: Youth Services             | 10         | 11        | 10         | 11         |
| Managed only                                 | 32         | 30        | 32         | 30         |
|                                              | 90         | 87        | 90         | 87         |
| Owned and Leased: Corrections & Detention ** |            |           |            |            |
| Revenue Producing Beds                       | 32,567     | 30,732    | 32,567     | 30,732     |
| Occupancy                                    | 97%        | 95%       | 96%        | 95%        |
| Compensated Mandays                          | 2,882,682  | 2,643,362 | 5,690,977  | 5,205,390  |
| Square Feet                                  | 5,826,361  | 5,564,285 | 5,826,361  | 5,564,285  |
| Idle Facilities: Design Capacity             | 5,756      | 6,056     | 5,756      | 6,056      |
| Square Feet                                  | 1,169,138  | 1,109,667 | 1,169,138  | 1,109,667  |
| Owned and Leased: Community-based **         |            |           |            |            |
| Revenue Producing Beds                       | 2,445      | 2,434     | 2,445      | 2,434      |
| Occupancy                                    | 87%        | 83%       | 88%        | 84%        |
| Compensated Mandays                          | 211,465    | 209,139   | 421,998    | 418,235    |
| Square Feet                                  | 354,913    | 354,913   | 354,913    | 354,913    |
| Owned and Leased: Youth Services **          |            |           |            |            |
| Revenue Producing Beds                       | 1,247      | 1,344     | 1,247      | 1,344      |
| Occupancy                                    | 72%        | 69%       | 68%        | 70%        |
| Compensated Mandays                          | 81,360     | 84,526    | 156,324    | 169,272    |
| Square Feet                                  | 700,227    | 711,559   | 700,227    | 711,559    |
| Idle Facilities: Design Capacity             | 62         | 32        | 62         | 32         |
| Square Feet                                  | 23,626     | 17,940    | 23,626     | 17,940     |
| Managed Only **                              |            |           |            |            |
| Revenue Producing Beds                       | 27,881     | 25,850    | 27,881     | 25,850     |
| Occupancy                                    | 98%        | 99%       | 99%        | 99%        |
| Compensated Mandays                          | 2,498,025  | 2,319,139 | 4,847,324  | 4,578,439  |
| Square Feet                                  | 7,769,041  | 7,126,932 | 7,769,041  | 7,126,932  |
| U.S.                                         | 4,458,153  | 3,816,044 | 4,458,153  | 3,816,044  |
| International                                | 3,310,888  | 3,310,888 | 3,310,888  | 3,310,888  |
| Non residential Units                        |            |           |            |            |
| Daily Reporting Centers (1)                  | 281,082    | 222,102   | 533,976    | 434,842    |
| Youth <sup>(2)</sup>                         | 72,908     | 75,714    | 146,740    | 151,112    |
| BI Electronic & Location Monitoring (3)      | 11,029,701 | 5,930,460 | 18,740,280 | 11,740,505 |
| DI Electronic & Location Monitoring          | 11,029,701 | 5,930,400 | 10,740,200 | 11,740,505 |