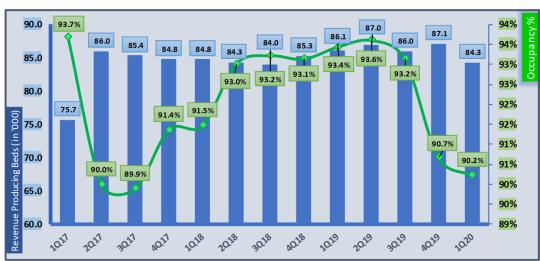

<sup>\*</sup> In '000 except per share data

Above graph includes a 489-bed expansion of Junee Correctional Centre scheduled to be completed in Q3 2020 and a 137-bed expansion of Fulham Correctional Centre scheduled to be completed in Q3 2020.