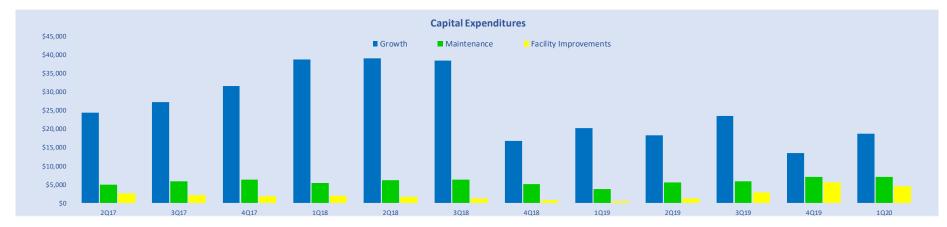

| Company                | Profile                            |    | Q1 2020<br>(unaudited) |    | Q1 2019<br>(unaudited) |
|------------------------|------------------------------------|----|------------------------|----|------------------------|
|                        | Market Capitalization * **         | \$ | 1,476,049              | \$ | 2,326,790              |
|                        | Share Price **                     | \$ | 12.16                  | \$ | 19.20                  |
|                        |                                    | ·  | 12.10                  | ,  | 13.20                  |
| Revenues *             |                                    |    |                        |    |                        |
|                        | Owned and Leased: Secure Services  | \$ | 308,011                | \$ | 298,430                |
|                        | Owned and Leased: Community-Based  |    | 39,138                 |    | 43,048                 |
|                        | Owned and Leased: Youth Services   |    | 21,664                 |    | 22,321                 |
|                        | Managed Only                       |    | 148,482                |    | 157,690                |
|                        | Facility Construction & Design     |    | 5,595                  |    | 2,090                  |
|                        | Non-Residential Services and Other |    | 82,127                 |    | 87,088                 |
|                        |                                    | \$ | 605,017                | \$ | 610,667                |
|                        |                                    |    |                        |    |                        |
| <b>Net Operating I</b> | ncome (NOI) *                      |    |                        |    |                        |
|                        | Owned and Leased: Secure Services  | \$ | 90,122                 | \$ | 93,856                 |
|                        | Owned and Leased: Community-Based  |    | 7,641                  |    | 11,302                 |
|                        | Owned and Leased: Youth Services   |    | 2,163                  |    | 2,731                  |
|                        | Managed Only                       |    | 14,777                 |    | 14,764                 |
|                        | Facility Construction & Design     |    | 10                     |    | -                      |
|                        | Non-Residential Services and Other |    | 35,464                 |    | 39,122                 |
|                        |                                    | \$ | 150,177                | \$ | 161,775                |
|                        |                                    |    |                        |    |                        |
| Adjusted EBITE         | )Are *                             | \$ | 106,801                | \$ | 118,481                |
|                        |                                    |    |                        |    |                        |
| FFO & AFFO *           |                                    |    |                        |    |                        |
|                        | AFFO per diluted share             | \$ | 0.55                   | \$ | 0.67                   |
|                        | Funds From Operations (NAREIT)     | \$ | 43,152                 | \$ | 60,305                 |
|                        | Funds From Operations (Normalized) | \$ | 47,207                 | \$ | 60,260                 |
|                        | Adjusted Funds From Operations     | \$ | 66,550                 | \$ | 80,282                 |
|                        | Dividends per share                | \$ | 0.48                   | \$ | 0.48                   |
|                        |                                    |    |                        |    |                        |
| Capital Expend         | itures * **                        |    |                        |    |                        |
|                        | Growth                             | \$ | 18,663                 | \$ | 20,071                 |
|                        | Maintenance                        |    | 7,027                  |    | 3,634                  |
|                        | Facility Improvements              |    | 4,415                  |    | 317                    |
|                        |                                    | \$ | 30,105                 | \$ | 24,022                 |
| * Figures in           | n '000s, except per share data     |    |                        |    |                        |