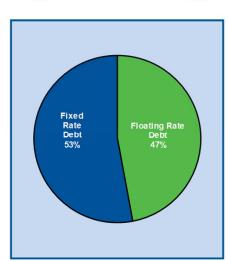

|
| Other Debt**              | 772          |    | 1,071  | 1,117         | 1,166            | 1,208           | 1,274       | 1,325         | 1,383              | 1,439        | 1,499        |    | 31,616           | 43,870          |
| Total Fixed Debt          | \$<br>13,852 | \$ | 16,775 | \$<br>203,034 | \$<br>302,863    | \$<br>258,816   | \$<br>9,460 | \$<br>359,998 | \$<br>10,611       | \$<br>11,203 | \$<br>11,986 | \$ | 225,983          | \$<br>1,424,581 |
| Total Debt Payments       | \$<br>19,852 | \$ | 24,775 | \$<br>211,034 | \$<br>310,863    | \$<br>1,494,702 | \$<br>9,460 | \$<br>359,998 | \$<br>10,611       | \$<br>11,203 | \$<br>11,986 | \$ | 225,983          | \$<br>2,690,467 |

#### Weighted Avg. Interest Rates

 Floating
 3.10%

 Fixed
 5.18%

 Total
 4.09%







<sup>\*</sup> These amounts are in '000-s and represent future maturities as of 12/31 of each year

<sup>\*\*</sup> Bears interest at LIBOR + 200 bps. Company has entered into interest rate swap agreements to fix the interest rate to 4.22%

**Debt Covenant Analysis** 



| Unsecured Senior Notes            |             |             |             |             |
|-----------------------------------|-------------|-------------|-------------|-------------|
| Due                               | <u>2022</u> | <u>2023</u> | <u>2024</u> | <u>2026</u> |
| Closing Date                      | 10/3/13     | 3/19/13     | 9/25/14     | 4/18/16     |
| Denomination                      | USD         | USD         | USD         | USD         |
| Original Principal Amount         | \$250,000   |