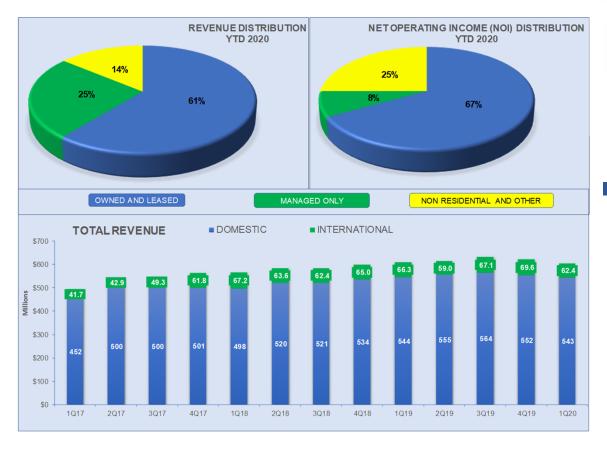

| Company                | Profile                            |    | Q1 2020<br>(unaudited) |    | Q1 2019<br>(unaudited) |
|------------------------|------------------------------------|----|------------------------|----|------------------------|
|                        | Market Capitalization * **         | \$ | 1,476,049              | \$ | 2,326,790              |
|                        | Share Price **                     | \$ | 12.16                  | \$ | 19.20                  |
|                        |                                    | ·  | 12.10                  | ,  | 13.20                  |
| Revenues *             |                                    |    |                        |    |                        |
|                        | Owned and Leased: Secure Services  | \$ | 308,011                | \$ | 298,430                |
|                        | Owned and Leased: Community-Based  |    | 39,138                 |    | 43,048                 |
|                        | Owned and Leased: Youth Services   |    | 21,664                 |    | 22,321                 |
|                        | Managed Only                       |    | 148,482                |    | 157,690                |
|                        | Facility Construction & Design     |    | 5,595                  |    | 2,090                  |
|                        | Non-Residential Services and Other |    | 82,127                 |    | 87,088                 |
|                        |                                    | \$ | 605,017                | \$ | 610,667                |
|                        |                                    |    |                        |    |                        |
| <b>Net Operating I</b> | ncome (NOI) *                      |    |                        |    |                        |
|                        | Owned and Leased: Secure Services  | \$ | 90,122                 | \$ | 93,856                 |
|                        | Owned and Leased: Community-Based  |    | 7,641                  |    | 11,302                 |
|                        | Owned and Leased: Youth Services   |    | 2,163                  |    | 2,731                  |
|                        | Managed Only                       |    | 14,777                 |    | 14,764                 |
|                        | Facility Construction & Design     |    | 10                     |    | -                      |
|                        | Non-Residential Services and Other |    | 35,464                 |    | 39,122                 |
|                        |                                    | \$ | 150,177                | \$ | 161,775                |
|                        |                                    |    |                        |    |                        |
| Adjusted EBITE         | )Are *                             | \$ | 106,801                | \$ | 118,481                |
|                        |                                    |    |                        |    |                        |
| FFO & AFFO *           |                                    |    |                        |    |                        |
|                        | AFFO per diluted share             | \$ | 0.55                   | \$ | 0.67                   |
|                        | Funds From Operations (NAREIT)     | \$ | 43,152                 | \$ | 60,305                 |
|                        | Funds From Operations (Normalized) | \$ | 47,207                 | \$ | 60,260                 |
|                        | Adjusted Funds From Operations     | \$ | 66,550                 | \$ | 80,282                 |
|                        | Dividends per share                | \$ | 0.48                   | \$ | 0.48                   |
|                        |                                    |    |                        |    |                        |
| Capital Expend         | itures * **                        |    |                        |    |                        |
|                        | Growth                             | \$ | 18,663                 | \$ | 20,071                 |
|                        | Maintenance                        |    | 7,027                  |    | 3,634                  |
|                        | Facility Improvements              |    | 4,415                  |    | 317                    |
|                        |                                    | \$ | 30,105                 | \$ | 24,022                 |
| * Figures in           | n '000s, except per share data     |    |                        |    |                        |