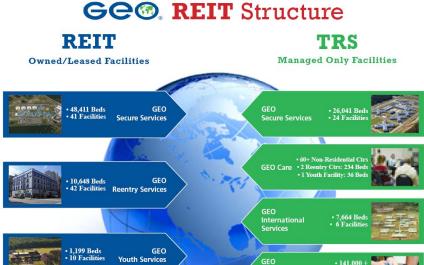

TOTAL: 60,258 Beds

93 Facilities

Electronic

TOTAL: 33,975 Beds

33 Facilities

| 2020 Guidance Summary *             |       | Low-End      | ا  | Mid-Point | ا  | High-End  |
|-------------------------------------|-------|--------------|----|-----------|----|-----------|
| Revenue                             | \$    | 2,372,500    | \$ | 2,382,500 | \$ | 2,392,500 |
| NOI                                 | \$    | 589,500      | \$ | 596,000   | \$ | 602,500   |
| Adjusted EBITDAre                   | \$    | 405,000      | \$ | 411,500   | \$ | 418,000   |
| Adjusted Net Income / Diluted Share | \$    | 1.00         | \$ | 1.06      | \$ | 1.12      |
| AFFO / Diluted Share                | \$    | 2.25         | \$ | 2.30      | \$ | 2.35      |
|                                     |       |              |    |           |    |           |
| Ca                                  | pital | Expenditures | \$ | 85,000    |    |           |
|                                     |       | Maintenance  |    | 19,000    |    |           |
|                                     |       | Growth       |    | 60,000    |    |           |
| Facility Improvements \$            |       |              | \$ | 6,000     |    |           |