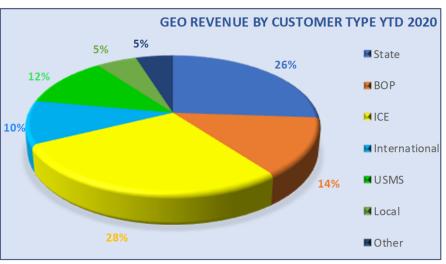

nty Detention Center I & II, Reeves County Detention Center III, and McCabe Center, Texas, facilities under activation, idle facilities, and other revenue.

<sup>(4)</sup> Total Compensated Mandays excludes Non-Residential Units.



| Customer Retention Data                 | Total | 2020  | 2019  | 2018   | 2017  | 2016   |
|-----------------------------------------|-------|-------|-------|--------|-------|--------|
| # of Contracts up for Renewal/Rebid     | 326   | 14    | 94    | 97     | 75    | 46     |
| Contract Retention Rate: Owned & Leased | 97.4% | 77.0% | 96.0% | 100.0% | 98.4% | 100.0% |
| Contract Retention Rate: Managed Only   | 88.1% | 0.0%  | 89.0% | 93.8%  | 76.9% | 100.0% |
| Retention Rate                          | 95.7% | 71.0% | 95.0% | 99.0%  | 94.7% | 100.0% |





| Owned & Leased (YTD 2020) **             | %of Beds * | % of Revenue |
|------------------------------------------|------------|--------------|
| Top 10 Customers                         |            |              |
| 1 U.S. Immigration & Customs Enforcement | 19.0%      | 21.7%        |
| 2 Federal Bureau of Prisons              | 16.8%      | 13.3%        |
| 3 United States Marshals Service         | 11.2%      | 11.5%        |
| 4 State of New Mexico                    | 2.1%       | 1.7%         |
| 5 State of Oklahoma                      | 3.2%       | 1.7%         |
| 6 State of New Jersey                    | 2.2%       | 1.4%         |
| 7 State of Georgia                       | 1.8%       | 1.2%         |
| 8 State of Texas                         | 1.6%       | 1.2%