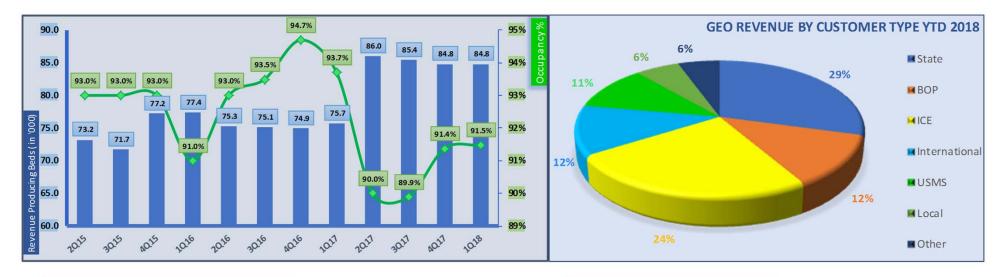

| Ge®                 |  |
|---------------------|--|
| The GEO Group, Inc. |  |

|                       |                                             | Q1 2018    | Q1 20    |
|-----------------------|---------------------------------------------|------------|----------|
| Portfolio **          |                                             |            |          |
| Owned                 | and Leased: Corrections & Detention         | 35         |          |
| Owned                 | I and Leased: Community-based               | 45         |          |
| Owned                 | I and Leased: Youth Services                | 9          |          |
|                       | ed only                                     | 38         |          |
|                       |                                             | 127        |          |
|                       | Corrections & Detention * **                |            |          |
|                       | ue Producing Beds                           | 41,797     | 42,4     |
| Occup                 | •                                           | 92%        | ę        |
| Compe                 | ensated Mandays                             | 3,477,178  | 3,525,4  |
| Square                | Feet                                        | 7,475,671  | 7,841,5  |
| Availal               | ble beds at active facilities               | 486        | 1,5      |
| Idle Fa               | acilities: Design Capacity - Beds           | 6,064      | 4,0      |
|                       | Square Feet                                 | 1,170,197  | 653,6    |
|                       | community-based * **                        |            |          |
|                       | ue Producing Beds                           | 9,320      | 2,8      |
| Occup                 | ancy                                        | 71%        | 8        |
| Compe                 | ensated Mandays                             | 599,464    | 205,8    |
| Square                | Feet                                        | 1,628,675  | 427,7    |
| Availal               | ble beds at active facilities               | 1,077      |          |
| Idle Fa               | acilities: Design Capacity - Beds           | 714        | 1        |
|                       | Square Feet                                 | 111,719    | 25,0     |
| Owned and Leased: Y   |                                             |            |          |
| Reven                 | ue Producing Beds                           | 1,163      | 1,1      |
| Occup                 | ancy                                        | 70%        | 7        |
| Compe                 | ensated Mandays                             | 73,779     | 74,6     |
| Square                | > Feet                                      | 727,464    | 727,4    |
| Idle Fa               | acilities: Design Capacity - Beds           | 68         |          |
|                       | Square Feet                                 | 32,703     | 32,7     |
| Managed Only * **     |                                             |            |          |
|                       | ue Producing Beds                           | 32,493     | 29,2     |
| Occup                 | •                                           | 97%        | ę        |
| Compe                 | ensated Mandays                             | 2,828,940  | 2,579,3  |
| Square                | Feet                                        | 9,569,002  | 8,499,3  |
|                       | U.S.                                        | 5,579,073  | 5,451,2  |
|                       | International                               | 3,989,929  | 3,048,0  |
| Availal               | ble beds at active facilities               | 300        |          |
| Non Residential Units |                                             |            |          |
| Daily F               | Reporting Centers <sup>(1)</sup>            | 246,575    | 286,6    |
| Youth                 | (2)                                         | 74,096     | 91,5     |
|                       | tronic & Location Monitoring <sup>(3)</sup> | 15,905,730 | 15,520,9 |

| Owned & Leased (YTD 2018) **             | % of Beds * | % of Revenue |
|------------------------------------------|-------------|--------------|
| Top 10 Customers                         |             |              |
| 1 U.S. Immigration & Customs Enforcement | 16.6%       | 19.2%        |
| 2 Federal Bureau of Prisons              | 14.5%       | 12.1%        |
| 3 United States Marchals Service         | 9.7%        | 9.6%         |
| 4 State of California                    | 3.1%        | 2.7%         |
| 5 State of New Jersey                    | 2.8%        | 1.8%         |
| 6 State of Oklahoma                      | 3.2%        | 1.7%         |
| 7 State of New Mexico                    | 2.1%        | 1.7%         |
| 8 State of Georgia                       | 1.8%        | 1.2%         |
| 9 State of Colorado                      | 1.1%        | 0.7%         |
| 10 Various Other                         | 6.0%        | 7.2%         |

| Managed Only (YTD 2018) | % of Beds * | % of Revenue |
|-------------------------|-------------|--------------|
| Top 10 Customers        |             |              |
| 1 Australia             | 5.1%        | 7.1%         |
| 2 State of Florida      | 9.2%        | 5.0%         |
| 3 State of Arizona      | 7.0%        | 4.1%         |
| 4 State of Indiana      | 5.0%        | 2.1%         |
| 5 U.S. Marshals Service | 2.0%        | 1.0%         |
| 6 State of Virginia     | 1.8%        | 1.3%         |
| 7 South Africa          | 3.6%        | 0.9%         |
| 8 State of New Mexico   | 1.0%        | 0.6%         |
| 9 United Kingdom        | 0.3%        | 0.3%         |
| 10 Various Other        | 3.4%        | 2.9%         |