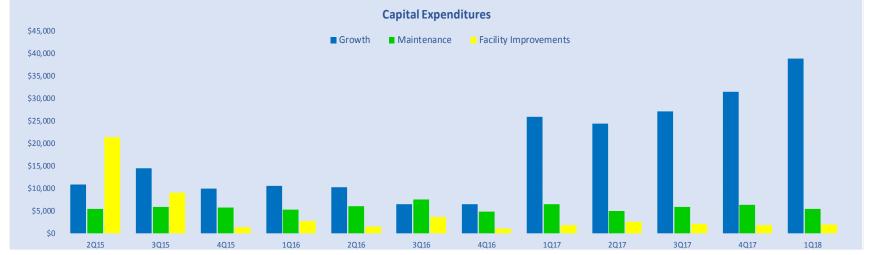

\* all figures in '000s

|                                   |                |        | Q1 201            | 8        |              |         | Q4 2017   |    |                          |            |                   |               |                         |           |
|-----------------------------------|----------------|--------|-------------------|----------|--------------|---------|-----------|----|--------------------------|------------|-------------------|---------------|-------------------------|-----------|
|                                   | Owned & Leased |        |                   |          | Managed Only |         |           |    | Owne                     | d & Leased |                   |               | Managad Only            |           |
|                                   |                |        | Youth<br>Services | BI ***   |              | & Other | Total     |    | Corrections & Detentions |            | Youth<br>Services | <b>BI</b> *** | Managed Only<br>& Other | Total     |
|                                   |                |        |                   |          |              |         |           |    |                          |            |                   |               |                         |           |
| Cap-Ex Category                   |                |        |                   |          |              |         |           |    |                          |            |                   |               |                         |           |
| New facility development          | \$<br>20,312   | -      | -                 | -        | \$           | 377     | \$ 20,689 | \$ | 15,400                   | -          | -                 | -             | \$ 451                  | \$ 15,851 |
| Existing facility expansion       | 15,114         | 18     | -                 | -        |              | -       | 15,132    |    | 11,185                   | 132        | -                 | -             | 193                     | 11,510    |
| Monitoring equipment & technology | -              | -      | -                 | 2,928    |              | -       | 2,928     |    | -                        | -          | -                 | 4,100         | -                       | 4,100     |
| Growth                            | 35,426         | 18     | -                 | 2,928    |              | 377     | 38,749    |    | 26,585                   | 132        | -                 | 4,100         | 644                     | 31,461    |
| Maintenance                       | 1,719          | 323    | 367               | 1,895    |              | 1,019   | 5,323     |    | 1,966                    | 677        | 380               | 2,600         | 569                     | 6,192     |
| Facility Improvements             | 892            | 36     | 157               | -        |              | 733     | 1,818     |    | 866                      | 101        | -                 | -             | 703                     | 1,670     |
| Total Capital Expenditures **     | \$<br>38,037   | \$ 377 | \$ 524            | \$ 4,823 | \$           | 2,129   | \$ 45,890 | \$ | 29,417                   | \$ 910     | \$ 380            | \$ 6,700      | \$ 1,916                | \$ 39,323 |

\* Amounts in '000s

\*\* This table excludes Capital Expenditures related to the development of a new corporate headquarters, which project to date totaled \$19.6 million through March 31, 2018. In addition, this table excludes Capital Expenditures related to property damage that was reimbursed by the insurance company. Year to date insurance proceeds received totaled \$5.0 million through March 31, 2018.