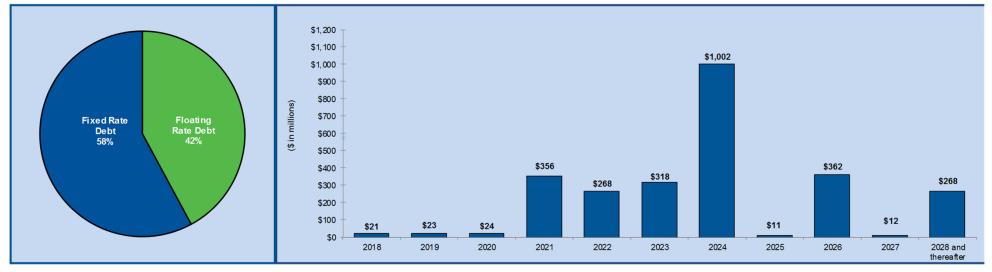

\*\*\* Electronic and Location Monitoring

|                           |    | 2018   | 2019         |    | 2020   | 2021          |    | 2022    | 2023       | 2024            | 2025      | 2026       | 2027      | 2028 &<br>thereafter | Total       |
|---------------------------|----|--------|--------------|----|--------|---------------|----|---------|------------|-----------------|-----------|------------|-----------|----------------------|-------------|
| Floating Rate Debt        |    |        |              |    |        |               |    |         |            |                 |           |            |           |                      |             |
| Term Loan B               | \$ | 6,000  | \$<br>8,000  | \$ | 8,000  | \$<br>8,000   | \$ | 8,000   | \$ 8,000   | \$<br>746,000   | \$-       | \$-        | \$-       | \$-                  | \$ 792,00   |
| Revolver Borrowings       |    | ÷      | -            |    | -      | 330,155       |    | -       | -          |                 | -         | -          |           | -                    | 330,15      |
| Total Floating Debt       | 2  | 6,000  | 8,000        | 8. | 8,000  | 338,155       | 2  | 8,000   | 8,000      | 746,000         |           |            |           |                      | 1,122,15    |
| Fixed Rate Debt           |    |        |              |    |        |               |    |         |            |                 |           |            |           |                      |             |
| 5.875% Sr. Notes due 2022 | \$ | -      | \$<br>-      | \$ | -      | \$<br>-       | \$ | 250,000 | \$-        | \$<br>-         | \$-       | \$-        | \$-       | \$-                  | \$ 250,00   |
| 5.125% Sr. Notes due 2023 |    | -      | -            |    | -      | -             |    | -       | 300,000    | -               | -         | -          |           |                      | 300,00      |
| 5.875% Sr. Notes due 2024 |    | -      | -            |    | -      | -             |    | -       | -          | 250,000         | -         | -          | -         | -                    | 250,00      |
| 6.000% Sr. Notes due 2026 |    | -      | -            |    | -      | -             |    | -       | -          | -               | -         | 350,000    | -         | -                    | 350,00      |
| Non-Recourse Debt **      |    | 13,389 | 13,097       |    | 14,635 | 15,735        |    | 8,851   | 9,488      | 5,481           | 10,687    | 11,351     | 12, 165   | 268,012              | 382,89      |
| Capital Leases            |    | 1,039  | 1,489        |    | 1,616  | 1,758         |    | 1,196   | -          | -               | -         | -          | -         | -                    | 7,09        |
| Other                     |    | 374    | <br>499      |    | 233    | <br>142       |    | 133     | 139        | <br>148         | 153       | 164        | 176       | 445                  | 2,60        |
| Total Fixed Debt          |    | 14,802 | 15,085       |    | 16,484 | 17,635        |    | 260,180 | 309,627    | 255,629         | 10,840    | 361,515    | 12,341    | 268,457              | 1,542,59    |
| Total Debt Payments       | \$ | 20,802 | \$<br>23,085 | \$ | 24,484 | \$<br>355,790 | \$ | 268,180 | \$ 317,627 | \$<br>1,001,629 | \$ 10,840 | \$ 361,515 | \$ 12,341 | \$ 268,457           | \$ 2,664,75 |

| Weighted Avg. Interest Rates at | 3/31/2018 |
|---------------------------------|-----------|
| Floating                        | 4.58%     |
| Fixed                           | 5.26%     |
| Total                           | 4.94%     |

\* These amounts are in '000-s and represent future maturities as of 12/31 of each year

\*\* 2028 and thereafter maturities reflect non-recourse debt associated with the Ravenhall, Australia project

| Unsecured Senior Notes                  |             |             |             |             |  |  |  |  |  |  |  |
|-----------------------------------------|-------------|-------------|-------------|-------------|--|--|--|--|--|--|--|
| Due                                     | <u>2022</u> | <u>2023</u> | <u>2024</u> | <u>2026</u> |  |  |  |  |  |  |  |
| Closing Date                            | 10/3/13     | 3/19/13     | 9/25/14     | 4/18/16     |  |  |  |  |  |  |  |
| Denomination                            | USD         | USD         | USD         | USD         |  |  |  |  |  |  |  |
| Original Principal Amount               | \$250,000   | \$300,000   | \$250,000   | \$350,000   |  |  |  |  |  |  |  |
| Principal Amount (end of quarter)       | \$250,000   | \$300,000   | \$250,000   | \$350,000   |  |  |  |  |  |  |  |
| Coupon                                  | 5.875%      | 5.125%      | 5.875%      | 6.000%      |  |  |  |  |  |  |  |
| Yield (on issue date)                   | 5.875%      | 5.125%      | 5.875%      | 6.000%      |  |  |  |  |  |  |  |
| Maturity Date                           | 1/15/22     | 4/1/23      | 10/15/24    | 4/15/26     |  |  |  |  |  |  |  |
| Date Callable                           | 1/15/17     | 4/1/18      | 10/15/19    | 4/15/21     |  |  |  |  |  |  |  |
| Call Price                              | 102.938     | 102.563     | 102.938     | 103.000     |  |  |  |  |  |  |  |
| Unsecured Senior Notes, net of discount | \$250,000   | \$300,000   | \$250,000   | \$350,000   |  |  |  |  |  |  |  |